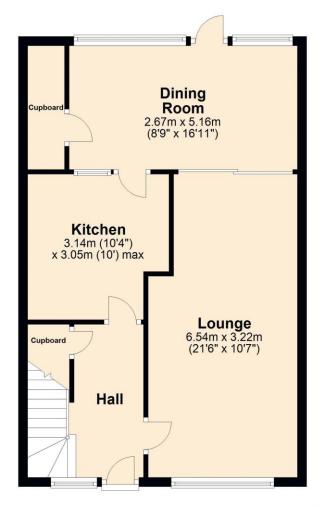

ation on the doorstep of excellent local amenities including Tandle Hills Country Park & Royton Centre whilst being located just off the main Oldham to Rochdale Road and having easy access to local transport links and the motorway network.



Internally, the property has been updated to a high standard and offers ideal family living accommodation briefly comprising of an entrance hall, two reception rooms, a modern fitted kitchen, three bedrooms and a newly fitted three-piece family bathroom. The property also benefits from having gas central heating and upvc double glazing.











Set well back from the road, the property has a lawn garden to front and a secure garden at the rear with raised decking and a patio area with flower beds.

The property is FREEHOLD!

#### **Ground Floor**



#### First Floor



Reside Estate Agency Plan produced using PlanUp.

4 Smith Street, Rochdale Lancashire, OL16 1TU

Tel: 01706 356633

Email: enquiries@reside.agency

www.reside.agency