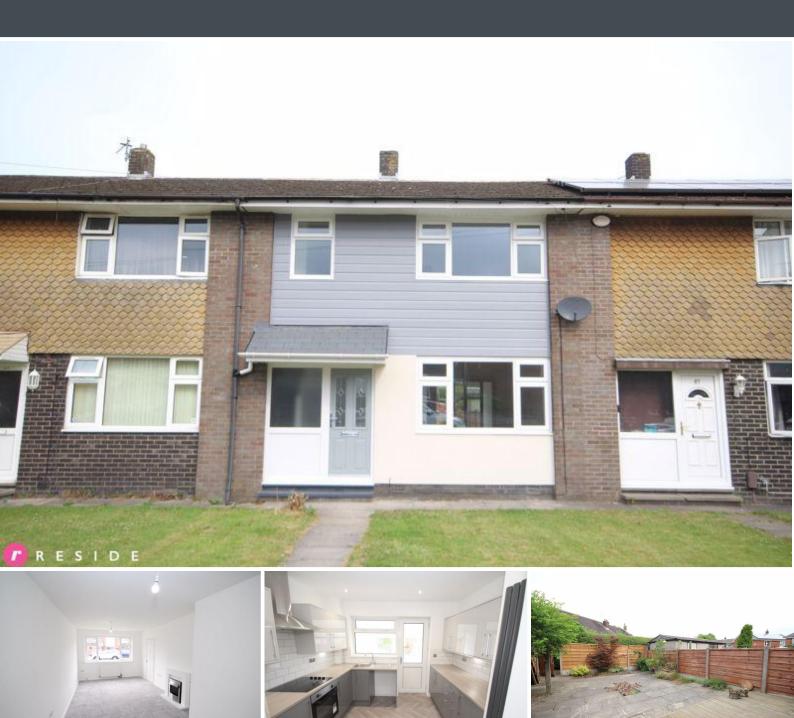

# Recently Refurbished Three Bedroom Extended Mid-Town House In A Popular Location

A recently refurbished extended mid-town house situated in a popular yet convenient location on the doorstep of excellent local amenities including Tandle Hills Country Park & Royton Centre whilst being located just off the main Oldham to Rochdale Road and having easy access to local transport links and the motorway network.

Internally, the property has been updated to a high standard and offers ideal family living accommodation briefly comprising of an entrance hall, two reception rooms, a modern fitted kitchen, three bedrooms and a newly fitted three-piece family bathroom. The property also benefits from having gas central heating and upvc double glazing.

Set well back from the road, the property has a lawn garden to front and a secure garden at the rear with raised decking and a patio area with flower beds.

The property is FREEHOLD!