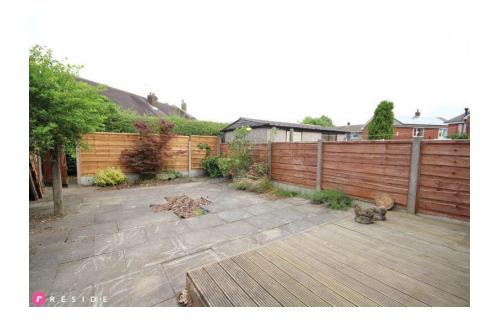

Set well back from the road, the property has a lawn garden to front and a secure garden at the rear with raised decking and a patio area with flower beds.

The property is FREEHOLD!