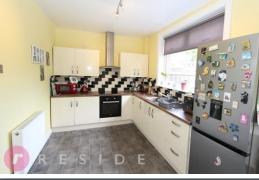

Internally, the semidetached family home
affords spacious living
accommodation
comprising an entrance
hall, large lounge/dining
area, fitted kitchen,
three bedrooms and a
three-piece bathroom.
The property also
benefits from having gas
central heating and
uPVC double glazing
throughout.