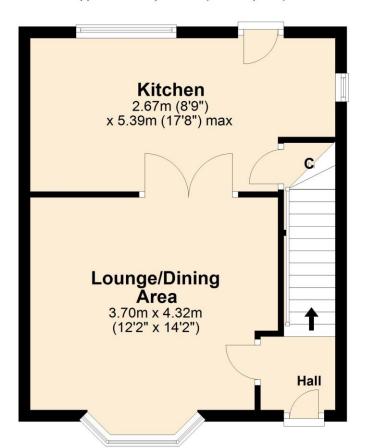

## **Ground Floor**

Approx. 34.9 sq. metres (376.1 sq. feet)

## **First Floor**

Approx. 35.5 sq. metres (381.8 sq. feet)

Total area: approx. 70.4 sq. metres (757.9 sq. feet)

4 Smith Street, Rochdale Lancashire, OL16 1TU

Tel: 01706 356633

Email: enquiries@reside.agency