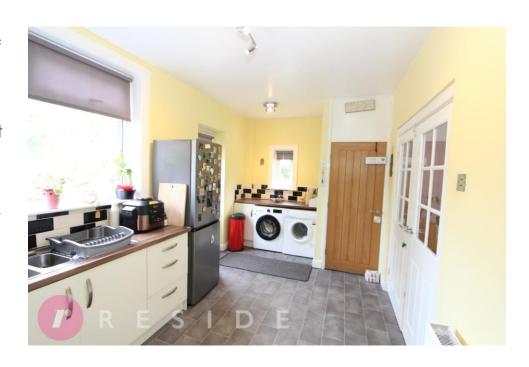

Internally, the semidetached family home
affords spacious living
accommodation
comprising an entrance
hall, large lounge/dining
area, fitted kitchen,
three bedrooms and a
three-piece bathroom.
The property also
benefits from having gas
central heating and
uPVC double glazing
throughout.