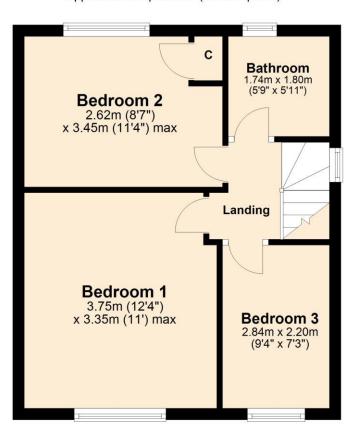

## **First Floor**

Approx. 35.5 sq. metres (381.8 sq. feet)

Total area: approx. 70.4 sq. metres (757.9 sq. feet)

4 Smith Street, Rochdale Lancashire, OL16 1TU

Tel: 01706 356633

Email: enquiries@reside.agency