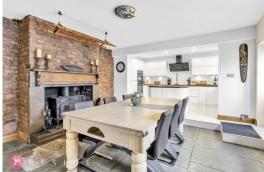

## Four Bedroom End-Cottage In The Heart Of Wardle Village

Nestled in the heart of Wardle village, this deceptively spacious four-bedroom endcottage blends charm with modern living, offering an ideal home for families or those seeking a characterful retreat with everyday convenience. The cosy lounge boasts a feature fireplace, creating a warm and traditional feel. The dining room retains original features, including an exposed brick fireplace and stone tiled floor whilst it opens seamlessly into a modern fitted kitchen, complete with sleek units, integrated appliances and ample workspace – perfect for entertaining or family meals.