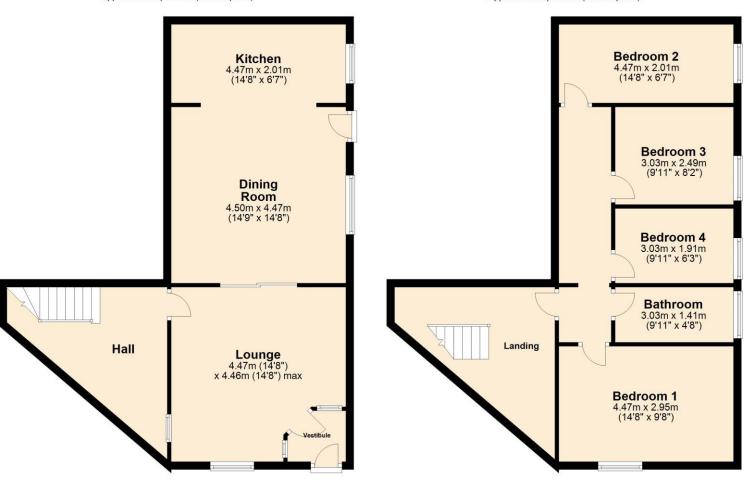

### **Ground Floor**

Approx. 61.2 sq. metres (659.0 sq. feet)

#### **First Floor**

Approx. 61.3 sq. metres (660.0 sq. feet)

Total area: approx. 122.5 sq. metres (1319.0 sq. feet)

4 Smith Street, Rochdale Lancashire, OL16 1TU

Tel: 01706 356633

Email: enquiries@reside.agency