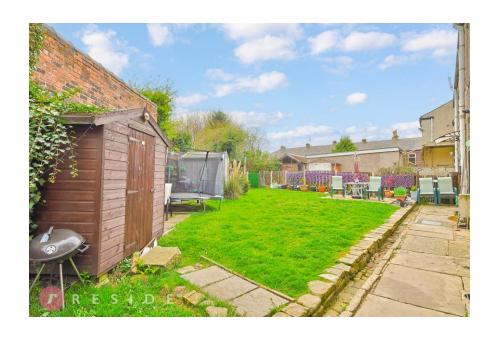

Externally, the property benefits from on-street parking located to the side, while to the rear there is shared use of a pleasant communal garden – a peaceful space ideal for relaxing or socialising in the warmer months.