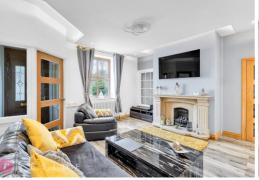

## Four Bedroom End-Cottage In The Heart Of Wardle Village

Nestled in the heart of Wardle village, this deceptively spacious four-bedroom endcottage blends charm with modern living, offering an ideal home for families or those seeking a characterful retreat with everyday convenience. The cosy lounge boasts a feature fireplace, creating a warm and traditional feel. The dining room retains original features, including an exposed brick fireplace and stone tiled floor whilst it opens seamlessly into a modern fitted kitchen, complete with sleek units, integrated appliances and ample workspace – perfect for entertaining or family meals.