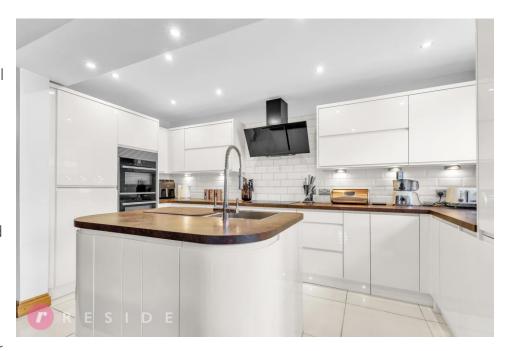

## Four Bedroom End-Cottage In The Heart Of Wardle Village

Nestled in the heart of Wardle village, this deceptively spacious four-bedroom endcottage blends charm with modern living, offering an ideal home for families or those seeking a characterful retreat with everyday convenience. The cosy lounge boasts a feature fireplace, creating a warm and traditional feel. The dining room retains original features, including an exposed brick fireplace and stone tiled floor whilst it opens seamlessly into a modern fitted kitchen, complete with sleek units, integrated appliances and ample workspace – perfect for entertaining or family meals.