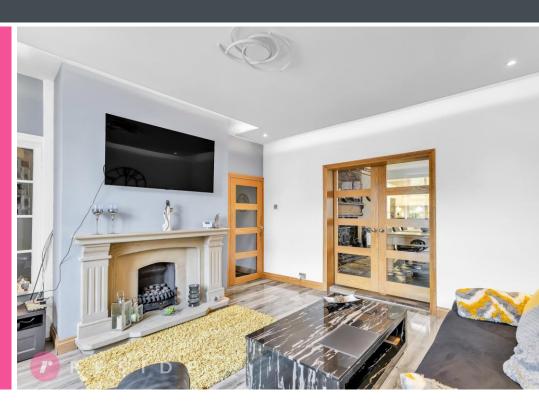

## Four Bedroom End-Cottage In The Heart Of Wardle Village

Nestled in the heart of Wardle village, this deceptively spacious four-bedroom endcottage blends charm with modern living, offering an ideal home for families or those seeking a characterful retreat with everyday convenience. The cosy lounge boasts a feature fireplace, creating a warm and traditional feel. The dining room retains original features, including an exposed brick fireplace and stone tiled floor whilst it opens seamlessly into a modern fitted kitchen, complete with sleek units, integrated appliances and ample workspace – perfect for entertaining or family meals.