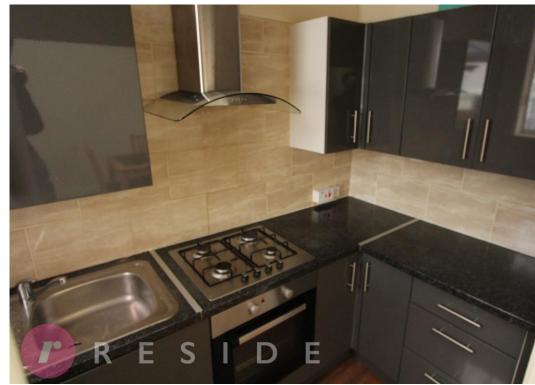

Internally, the wellpresented property offers ideal first-time buyer or young family living accommodation briefly comprising an entrance hall, large lounge with bay window, dining room, fitted kitchen, two double bedrooms and three-piece bathroom. The property also benefits from having gas central heating and upvc double glazing throughout.