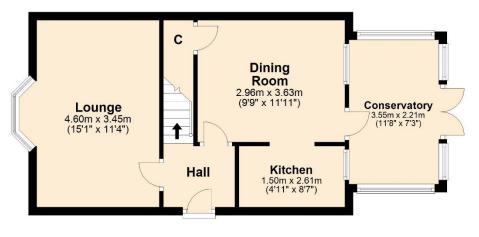

#### Ground Floor

Approx. 43.1 sq. metres (464.4 sq. feet)

First Floor Approx. 35.6 sq. metres (383.7 sq. feet)

Total area: approx. 78.8 sq. metres (848.1 sq. feet)