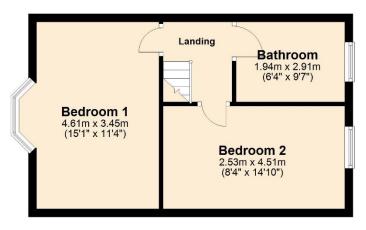

#### Ground Floor

Approx. 43.1 sq. metres (464.4 sq. feet)

First Floor Approx. 35.6 sq. metres (383.7 sq. feet)

Total area: approx. 78.8 sq. metres (848.1 sq. feet)