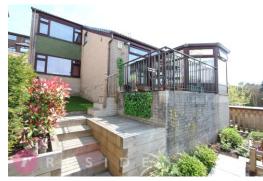

Boasting far reaching and panoramic countryside views from every angle, the gardens of this detached home have been recently landscaped. Follow the sunshine around the home, starting the day in the low-maintenance garden with raised beds at the front and watch the sun set over the hills from your decking and patio area at the rear. The tiered garden at the rear offers several seating areas, artificial lawn and raised flowerbeds. There is also a detached garage and off-road parking located at the bottom of the gardens. The property is FREEHOLD!