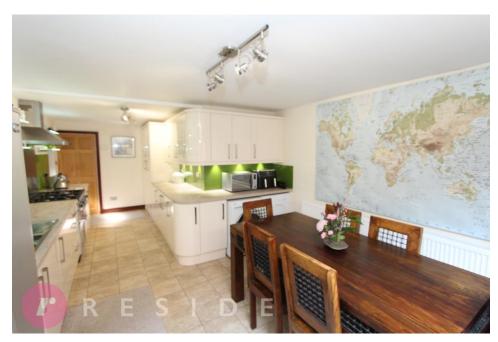

Internally, the deceptively spacious property offers ideal family living accommodation comprising of an entrance hall, large lounge with mezzanine, a modern dining kitchen, superb conservatory, three double bedrooms, bathroom and a shower room. The property benefits from having gas central heating (new boiler installed 3-years ago) and upvc double glazing throughout.