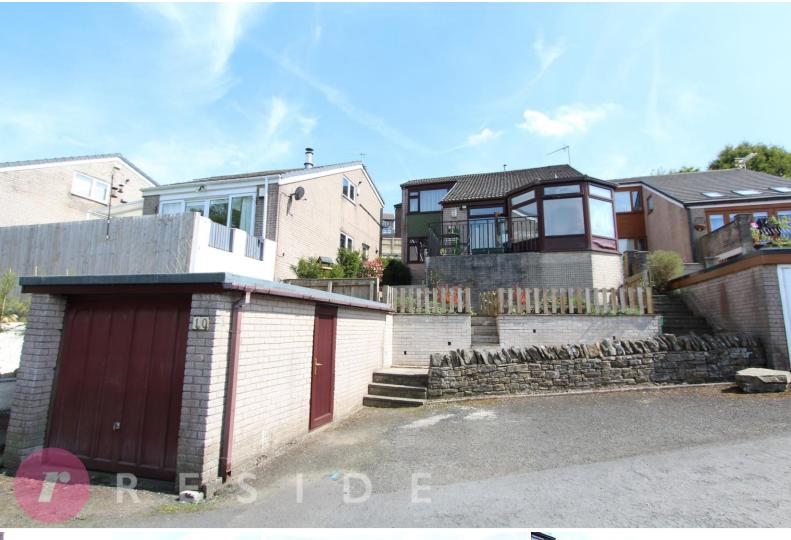

## Extended Three Bedroom Detached House With Panoramic Countryside Views

Boasting far reaching and panoramic countryside views into the adjacent valley, this extended detached house is located on the doorstep of beautiful open countryside including Brown Wardle and Healey Dell Nature Reserve, in addition to being within walking distance of Lobden Golf Course, Whitworth village amenities and good local schools such as Whitworth Community High School and Tonacliffe Primary School yet still with easy access into Rochdale & Rawtenstall town centres and the motorway network.

Boasting far reaching and panoramic countryside views from every angle, the gardens of this detached home have been recently landscaped. Follow the sunshine around the home, starting the day in the low-maintenance garden with raised beds at the front and watch the sun set over the hills from your decking and patio area at the rear. The tiered garden at the rear offers several seating areas, artificial lawn and raised flowerbeds. There is also a detached garage and off-road parking located at the bottom of the gardens. The property is FREEHOLD!