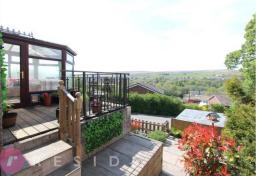

Boasting far reaching and panoramic countryside views from every angle, the gardens of this detached home have been recently landscaped. Follow the sunshine around the home, starting the day in the low-maintenance garden with raised beds at the front and watch the sun set over the hills from your decking and patio area at the rear. The tiered garden at the rear offers several seating areas, artificial lawn and raised flowerbeds. There is also a detached garage and off-road parking located at the bottom of the gardens. The property is FREEHOLD!