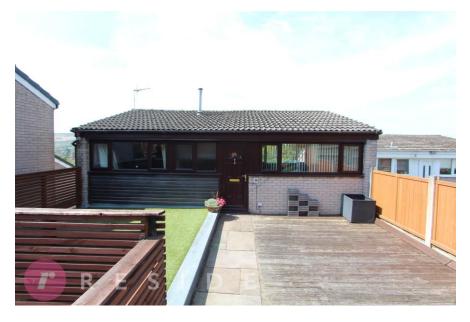

Boasting far reaching and panoramic countryside views from every angle, the gardens of this detached home have been recently landscaped. Follow the sunshine around the home, starting the day in the low-maintenance garden with raised beds at the front and watch the sun set over the hills from your decking and patio area at the rear. The tiered garden at the rear offers several seating areas, artificial lawn and raised flowerbeds. There is also a detached garage and off-road parking located at the bottom of the gardens. The property is FREEHOLD!