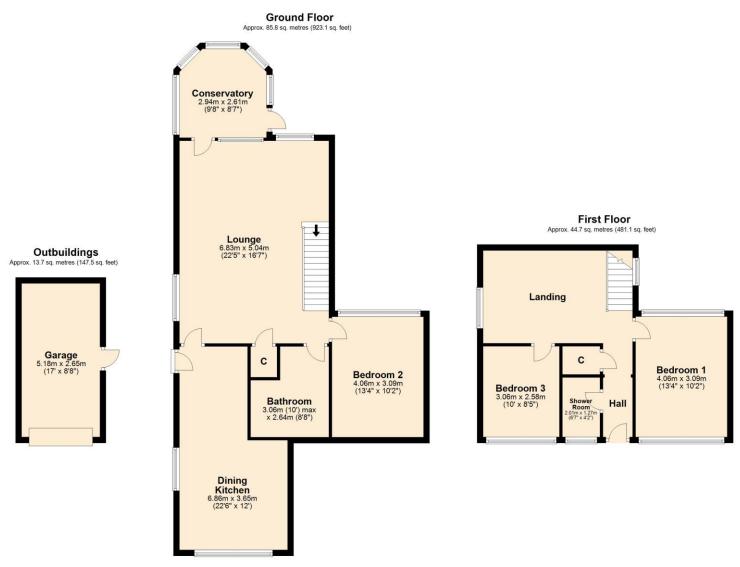

Internally, the deceptively spacious property offers ideal family living accommodation comprising of an entrance hall, large lounge with mezzanine, a modern dining kitchen, superb conservatory, three double bedrooms, bathroom and a shower room. The property benefits from having gas central heating (new boiler installed 3-years ago) and upvc double glazing throughout.

Total area: approx. 144.2 sq. metres (1551.7 sq. feet)

4 Smith Street, Rochdale Lancashire, OL16 1TU

Tel: 01706 356633

Email: enquiries@reside.agency

www.reside.agency