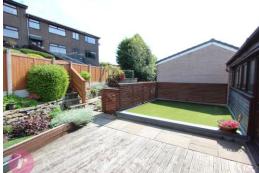

Boasting far reaching and panoramic countryside views from every angle, the gardens of this detached home have been recently landscaped. Follow the sunshine around the home, starting the day in the low-maintenance garden with raised beds at the front and watch the sun set over the hills from your decking and patio area at the rear. The tiered garden at the rear offers several seating areas, artificial lawn and raised flowerbeds. There is also a detached garage and off-road parking located at the bottom of the gardens. The property is FREEHOLD!