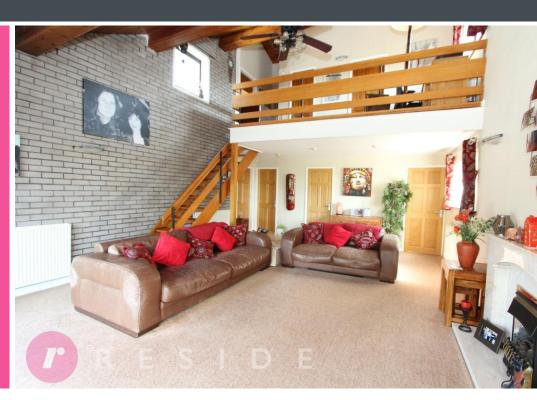

Internally, the deceptively spacious property offers ideal family living accommodation comprising of an entrance hall, large lounge with mezzanine, a modern dining kitchen, superb conservatory, three double bedrooms, bathroom and a shower room. The property benefits from having gas central heating (new boiler installed 3-years ago) and upvc double glazing throughout.