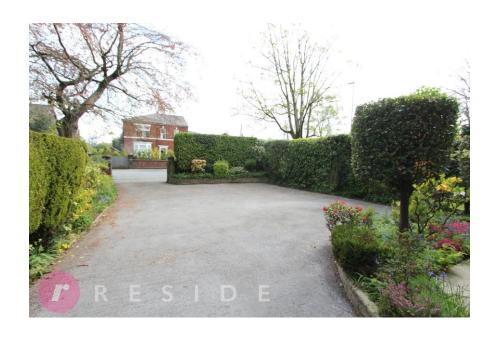

The property benefits from having a new gas central heating boiler and double glazing throughout.

Set well back from the road, the period property boasts a large driveway to the front and side which offers ample off-road parking. A large double garage is situated at the rear of the home with power and plumbing. To the rear, a South-West facing lawn garden well stocked with flower beds and shrubs.