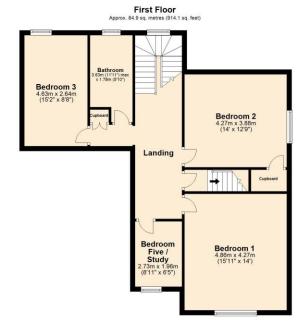

## Overview

- Victorian Semi-Detached House
- Set Over Three/Four Levels
- Filled With Character
- Five Bedrooms (Four Doubles)
- Two Reception Rooms
- Breakfast Kitchen With Wine Cellar
- Modern Family Bathroom
- South-West Facing Rear Garden
- Large Driveway
- Detached Garage
- Sought-After Location

Heywood/Middleton town centres and the motorway network.

Internally, the character filled property offers extremely spacious living accommodation comprising of an entrance vestibule, reception hall, two reception rooms, breakfast kitchen, downstairs wc, wine cellar, five bedrooms and a modern bathroom. The property exudes character including high ceilings, original coving, stain glass and restored sash windows, ceiling roses and original wood flooring.