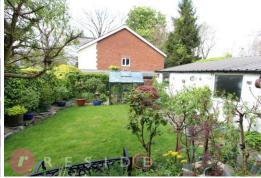

The property benefits from having a new gas central heating boiler and double glazing throughout.

Set well back from the road, the period property boasts a large driveway to the front and side which offers ample off-road parking. A large double garage is situated at the rear of the home with power and plumbing. To the rear, a South-West facing lawn garden well stocked with flower beds and shrubs.