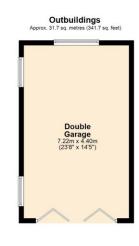

The property benefits from having a new gas central heating boiler and double glazing throughout.

Set well back from the road, the period property boasts a large driveway to the front and side which offers ample off-road parking. A large double garage is situated at the rear of the home with power and plumbing. To the rear, a South-West facing lawn garden well stocked with flower beds and shrubs.