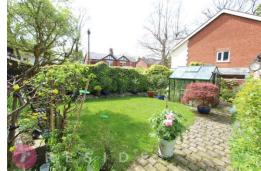

The property benefits from having a new gas central heating boiler and double glazing throughout.

Set well back from the road, the period property boasts a large driveway to the front and side which offers ample off-road parking. A large double garage is situated at the rear of the home with power and plumbing. To the rear, a South-West facing lawn garden well stocked with flower beds and shrubs.