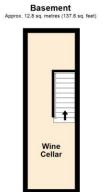

Heywood/Middleton town centres and the motorway network.

Internally, the character filled property offers extremely spacious living accommodation comprising of an entrance vestibule, reception hall, two reception rooms, breakfast kitchen, downstairs wc, wine cellar, five bedrooms and a modern bathroom. The property exudes character including high ceilings, original coving, stain glass and restored sash windows, ceiling roses and original wood flooring.

Total area: approx. 233.5 sq. metres (2513.1 sq. feet)

4 Smith Street, Rochdale Lancashire, OL16 1TU

Tel: 01706 356633

Email: enquiries@reside.agency

www.reside.agency