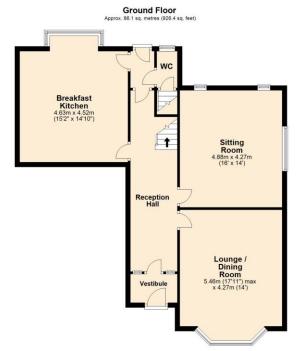

## Overview

- Victorian Semi-Detached House
- Set Over Three/Four Levels
- Filled With Character
- Five Bedrooms (Four Doubles)
- Two Reception Rooms
- Breakfast Kitchen With Wine Cellar
- Modern Family Bathroom
- South-West Facing Rear Garden
- Large Driveway
- Detached Garage
- Sought-After Location

Heywood/Middleton town centres and the motorway network.

Internally, the character filled property offers extremely spacious living accommodation comprising of an entrance vestibule, reception hall, two reception rooms, breakfast kitchen, downstairs wc, wine cellar, five bedrooms and a modern bathroom. The property exudes character including high ceilings, original coving, stain glass and restored sash windows, ceiling roses and original wood flooring.