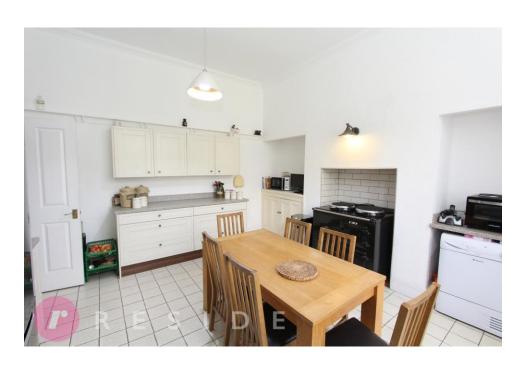

Heywood/Middleton town centres and the motorway network.

Internally, the character filled property offers extremely spacious living accommodation comprising of an entrance vestibule, reception hall, two reception rooms, breakfast kitchen, downstairs wc, wine cellar, five bedrooms and a modern bathroom. The property exudes character including high ceilings, original coving, stain glass and restored sash windows, ceiling roses and original wood flooring.