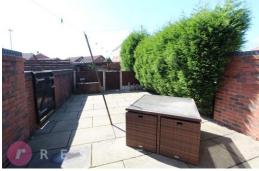

Externally, the property benefits from having a driveway to the front and rear, as well as a lowmaintenance South-West facing rear yard.