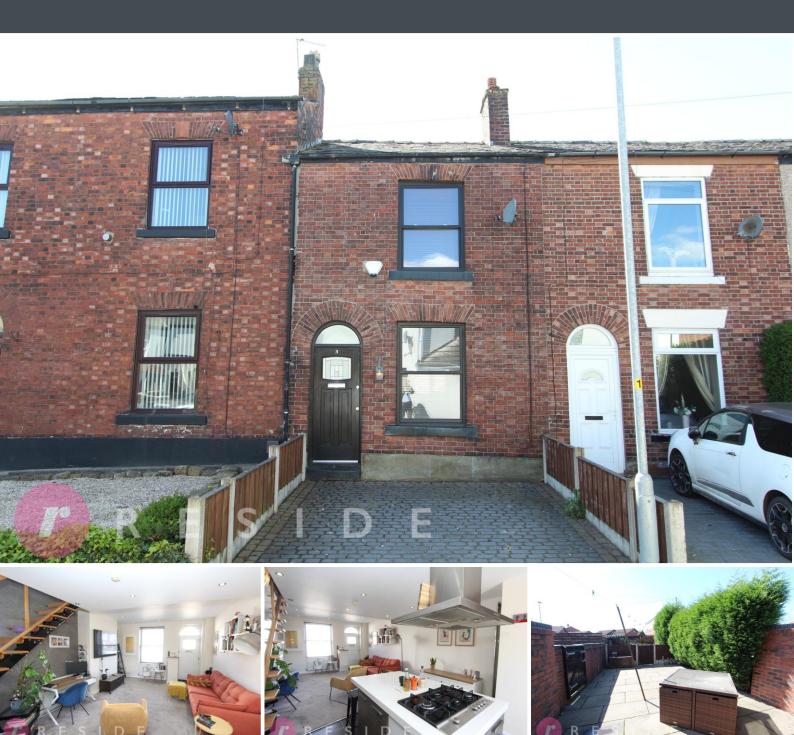

3 Farm Street Hopwood | OL10 2PR

# 3 Farm Street Hopwood | OL10 2PR

### Overview

- Extended Mid-Terraced House
- Two Double Bedrooms
- Open-Plan Lounge/Breakfast Kitchen
- Modern Shower Room
- South-West Facing Rear Garden
- Off-Road Parking To Front & Rear
- Highly Sought-After Location
- Ideal For First-Time Buyers
- Close To Motorway Network
- Excellent Local Amenities
- No Chain

## Two Bedroom Mid-Terraced House In A Convenient Location

Situated in an extremely popular location, this extended mid-terraced house is conveniently located on the doorstep of excellent amenities including schools, pubs, restaurants, Hopwood Park and only a short journey from Manchester Golf Club whilst still having easy access to Manchester city centre, Heywood/Middleton town centres and the motorway network.

Internally, the property offers ideal first-time buyer living accommodation comprising of a spacious lounge leading to a fabulous breakfast kitchen, two double bedrooms and a modern three-piece shower room. The property benefits from having gas central heating and upvc double glazing throughout.

Externally, the property benefits from having a driveway to the front and rear, as well as a lowmaintenance South-West facing rear yard.