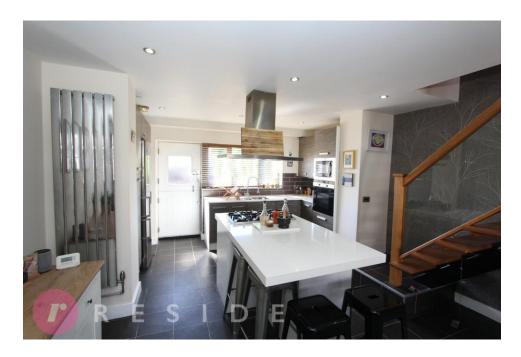

Internally, the property offers ideal first-time buyer living accommodation comprising of a spacious lounge leading to a fabulous breakfast kitchen, two double bedrooms and a modern three-piece shower room. The property benefits from having gas central heating and upvc double glazing throughout.