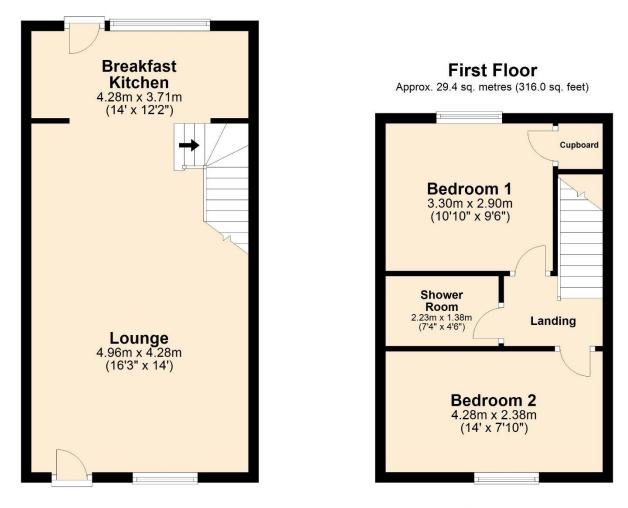

#### Ground Floor

Approx. 37.1 sq. metres (399.8 sq. feet)

Total area: approx. 66.5 sq. metres (715.9 sq. feet)