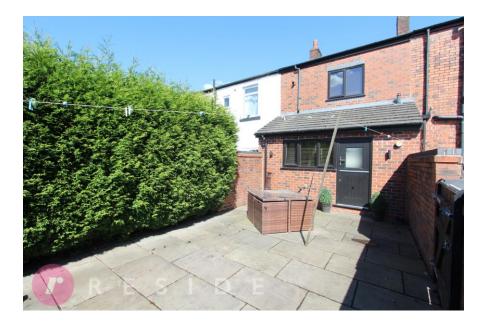

Externally, the property benefits from having a driveway to the front and rear, as well as a lowmaintenance South-West facing rear yard.