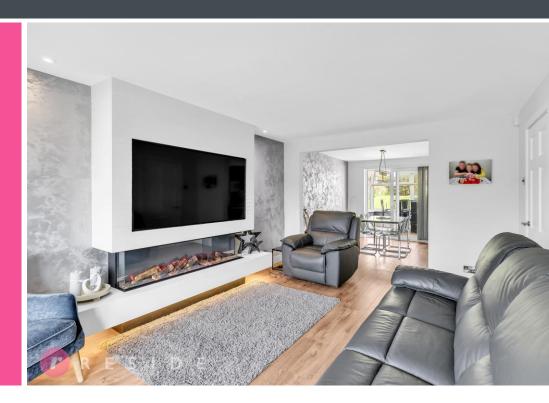

The home opens into a bright and welcoming entrance hall, leading through to a lounge with stunning feature fireplace and the formal dining room. To the rear, an additional reception room overlooks the rear garden - ideal as a playroom, snug, or home office, enhancing the property's flexibility. The kitchen itself is a chef's dream, complete with integrated appliances, sleek cabinetry topped with granite worktops, and premium finishes throughout. A downstairs wc adds convenience and completes the ground floor living accommodation.