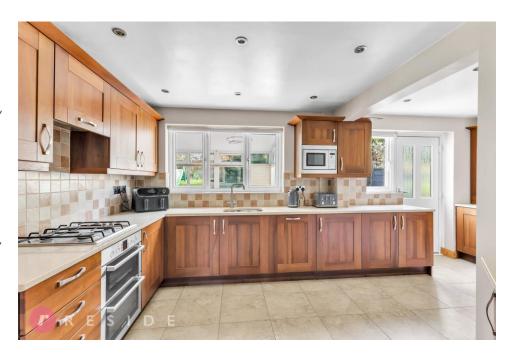

The home opens into a bright and welcoming entrance hall, leading through to a lounge with stunning feature fireplace and the formal dining room. To the rear, an additional reception room overlooks the rear garden - ideal as a playroom, snug, or home office, enhancing the property's flexibility. The kitchen itself is a chef's dream, complete with integrated appliances, sleek cabinetry topped with granite worktops, and premium finishes throughout. A downstairs wc adds convenience and completes the ground floor living accommodation.