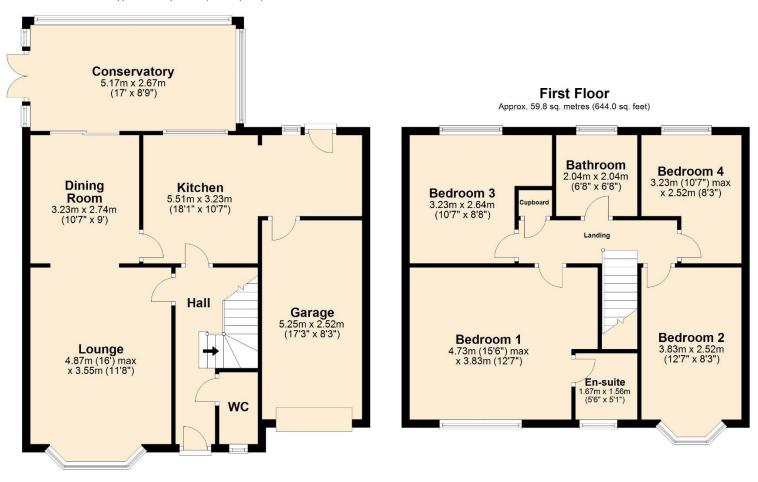

The home opens into a bright and welcoming entrance hall, leading through to a lounge with stunning feature fireplace and the formal dining room. To the rear, an additional reception room overlooks the rear garden - ideal as a playroom, snug, or home office, enhancing the property's flexibility. The kitchen itself is a chef's dream, complete with integrated appliances, sleek cabinetry topped with granite worktops, and premium finishes throughout. A downstairs wc adds convenience and completes the ground floor living accommodation.

Upstairs, the home continues to impress. The main bedroom features fitted wardrobes and ensuite shower room. Three further generously sized bedrooms, each beautifully presented, are served by a stylish family bathroom.

Externally, the property benefits from a beautifully landscaped and well stocked rear garden, ideal for entertaining or unwinding. Plus, a generous driveway to the front providing off-road parking for multiple vehicles, along with an integral garage.

## Ground Floor

Approx. 78.4 sq. metres (844.3 sq. feet)

Total area: approx. 138.3 sq. metres (1488.3 sq. feet)

4 Smith Street, Rochdale Lancashire, OL16 1TU

Tel: 01706 356633

Email: enquiries@reside.agency