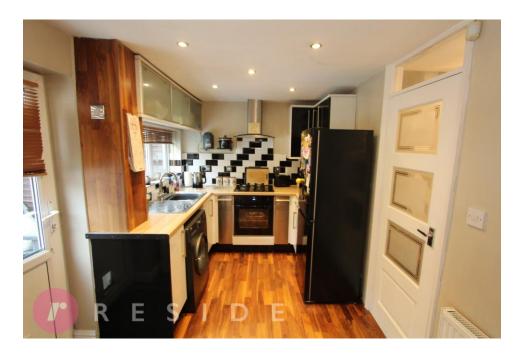

Internally, the property offers well-presented and versatile family living accommodation comprising of a porch, two reception rooms, fitted dining kitchen, three double bedrooms, and a spacious family bathroom. The property also benefits from having gas central heating and upvc double glazing.