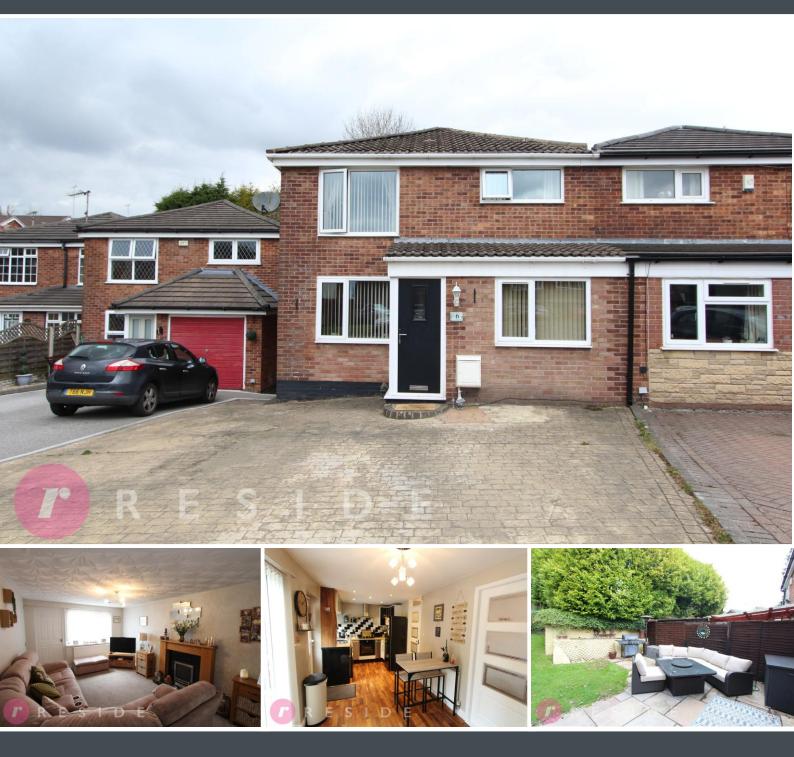

## Overview

- Semi-Detached House
- Three Double Bedrooms
- Two Reception Rooms
- Fitted Dining Kitchen
- Spacious Three-Piece Bathroom
- Ample Off-Road Parking
- Corner Plot
- Private Rear Garden
- Ideal Family Home
- Easy Access To Transport Links
- Excellent Local Amenities

## Three Bedroom Semi-Detached House Situated On A Sought-After Development

Boasting a corner plot with excellent off-road parking, this semidetached house sits on the doorstep of open countryside and Healey Dell nature reserve explore the many walking routes before resting up in one of the excellent local pubs. The property is also conveniently located for Whitworth village amenities, local shops and still has access into Rochdale and Rawtenstall town centres via bus routes.

Occupying a spacious corner plot, the property has a large driveway at the front with ample off-road parking. To the rear, a private lawn garden with a patio area.

THIS PROPERTY IS FREEHOLD!

Total area: approx. 93.0 sq. metres (1000.6 sq. feet)