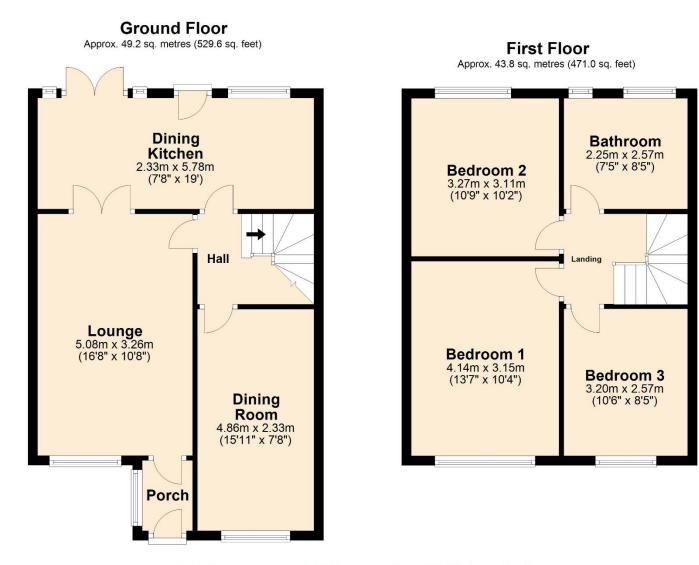

## Overview

- Semi-Detached House
- Three Double Bedrooms
- Two Reception Rooms
- Fitted Dining Kitchen
- Spacious Three-Piece Bathroom
- Ample Off-Road Parking
- Corner Plot
- Private Rear Garden
- Ideal Family Home
- Easy Access To Transport Links
- Excellent Local Amenities

## Three Bedroom Semi-Detached House Situated On A Sought-After Development

Boasting a corner plot with excellent off-road parking, this semidetached house sits on the doorstep of open countryside and Healey Dell nature reserve explore the many walking routes before resting up in one of the excellent local pubs. The property is also conveniently located for Whitworth village amenities, local shops and still has access into Rochdale and Rawtenstall town centres via bus routes.

Internally, the property offers well-presented and versatile family living accommodation comprising of a porch, two reception rooms, fitted dining kitchen, three double bedrooms, and a spacious family bathroom. The property also benefits from having gas central heating and upvc double glazing.

Occupying a spacious corner plot, the property has a large driveway at the front with ample off-road parking. To the rear, a private lawn garden with a patio area.

THIS PROPERTY IS FREEHOLD!

Total area: approx. 93.0 sq. metres (1000.6 sq. feet)