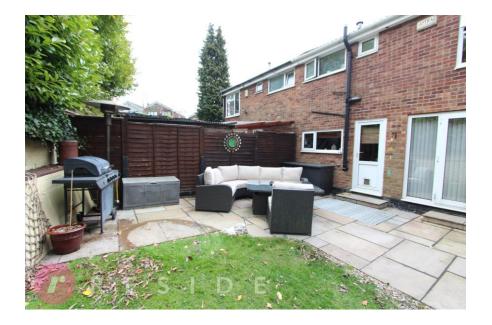

Occupying a spacious corner plot, the property has a large driveway at the front with ample off-road parking. To the rear, a private lawn garden with a patio area.

THIS PROPERTY IS FREEHOLD!

Total area: approx. 93.0 sq. metres (1000.6 sq. feet)