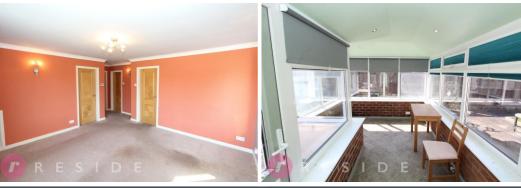

Internally, the true
bungalow comprises of a
lounge, fitted kitchen,
superb conservatory, two
bedrooms and a modern
shower room. The
property also benefits
from having gas central
heating and upvc double
glazing throughout.