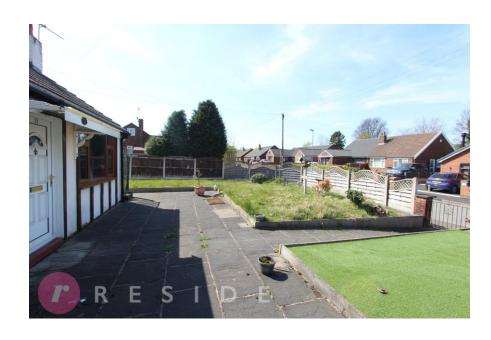

Occupying a spacious corner plot, the bungalow has wraparound gardens with a mixture of artificial lawn and patio areas. To the rear, a driveway with ample off-road parking and a spacious detached double garage with power.