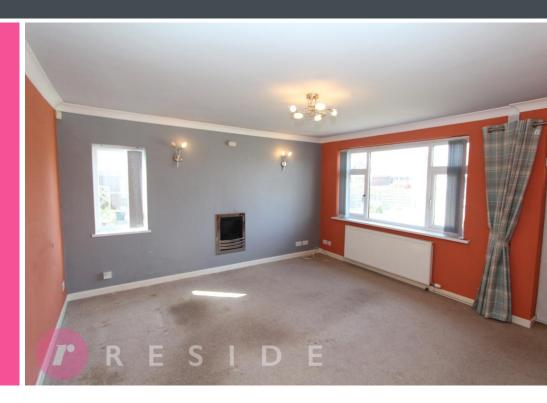

Internally, the true
bungalow comprises of a
lounge, fitted kitchen,
superb conservatory, two
bedrooms and a modern
shower room. The
property also benefits
from having gas central
heating and upvc double
glazing throughout.