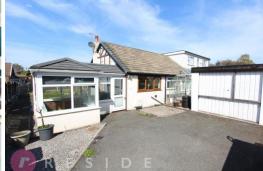

Occupying a spacious corner plot, the bungalow has wraparound gardens with a mixture of artificial lawn and patio areas. To the rear, a driveway with ample off-road parking and a spacious detached double garage with power.