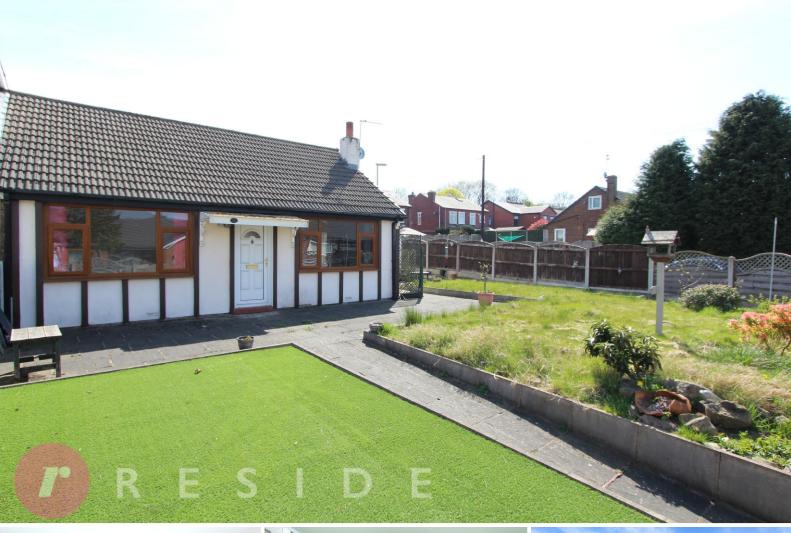

### Semi-Detached True Bungalow On A Spacious Corner Plot

Occupying a spacious corner plot, this semidetached true bungalow offers fantastic potential whilst situated in the heart of Milnrow village. The property is conveniently located within walking distance of the village amenities, Metrolink into Manchester City Centre and gives easy access to Rochdale & Oldham town centres with junction 21 of the M62 only a five-minute drive away.

Occupying a spacious corner plot, the bungalow has wraparound gardens with a mixture of artificial lawn and patio areas. To the rear, a driveway with ample off-road parking and a spacious detached double garage with power.