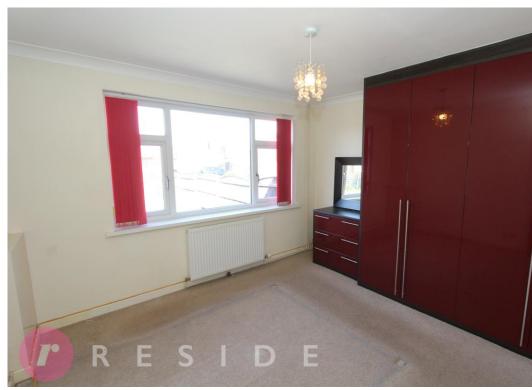

Internally, the true
bungalow comprises of a
lounge, fitted kitchen,
superb conservatory, two
bedrooms and a modern
shower room. The
property also benefits
from having gas central
heating and upvc double
glazing throughout.