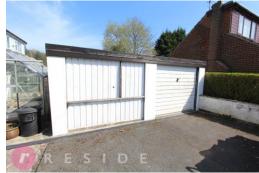

Occupying a spacious corner plot, the bungalow has wraparound gardens with a mixture of artificial lawn and patio areas. To the rear, a driveway with ample off-road parking and a spacious detached double garage with power.