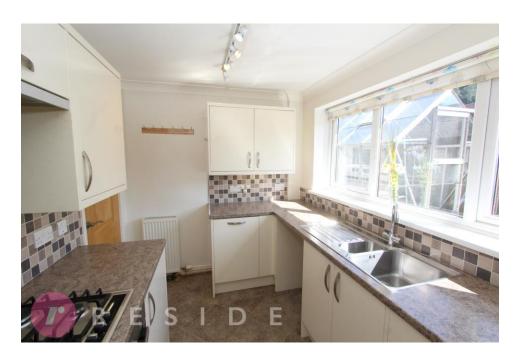

Internally, the true
bungalow comprises of a
lounge, fitted kitchen,
superb conservatory, two
bedrooms and a modern
shower room. The
property also benefits
from having gas central
heating and upvc double
glazing throughout.