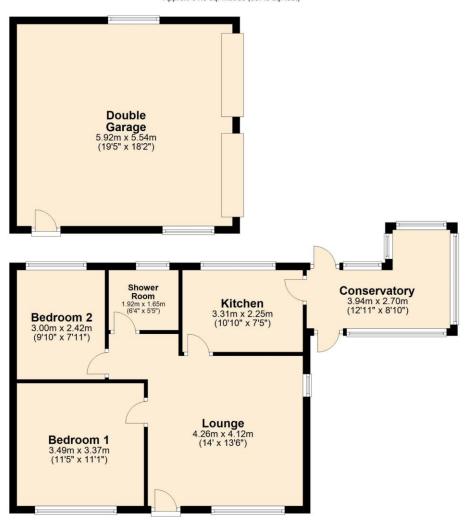

Internally, the true
bungalow comprises of a
lounge, fitted kitchen,
superb conservatory, two
bedrooms and a modern
shower room. The
property also benefits
from having gas central
heating and upvc double
glazing throughout.

#### **Ground Floor**

Approx. 91.8 sq. metres (987.8 sq. feet)

Total area: approx. 91.8 sq. metres (987.8 sq. feet)

4 Smith Street, Rochdale Lancashire, OL16 1TU

Tel: 01706 356633

Email: enquiries@reside.agency