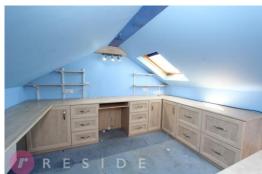

Internally, the property is ideally suited towards a young family with living accommodation comprising of an entrance hall, two reception rooms, fitted kitchen, three bedrooms, converted loft room and a shower room. The property also benefits from having gas central heating and upvc double glazing throughout.