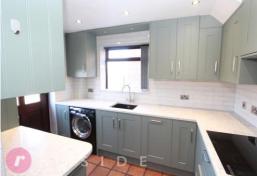

### Overview

- Semi-Detached House
- Three Bedrooms
- Brand New Kitchen
- Converted Loft Room
- Modern Shower Room
- Large Private Rear Garden
- Multiple Car Driveway
- Perimeter Of Popular Development
- Stunning Countryside Views
- No Chain
- Convenient Location

Internally, the property is ideally suited towards a young family with living accommodation comprising of an entrance hall, two reception rooms, fitted kitchen, three bedrooms, converted loft room and a shower room. The property also benefits from having gas central heating and upvc double glazing throughout.