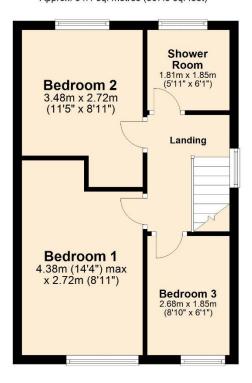

ess to local schools, Hollingworth Lake, Metrolink into Manchester City Centre and also to Rochdale & Oldham town centres with junction 21 of the M62 less than a fiveminute drive away.



Internally, the property is ideally suited towards a young family with living accommodation comprising of an entrance hall, two reception rooms, fitted kitchen, three bedrooms, converted loft room and a shower room. The property also benefits from having gas central heating and upvc double glazing throughout.











Externally, there is a multiple car driveway to the front with a large private rear garden offering stunning views of the countryside.

The property is FREEHOLD!

#### **Ground Floor**

Approx. 34.7 sq. metres (373.9 sq. feet)



#### First Floor

Approx. 34.1 sq. metres (367.5 sq. feet)



#### Second Floor

Approx. 13.6 sq. metres (146.6 sq. feet)



Total area: approx. 82.5 sq. metres (888.0 sq. feet)

4 Smith Street, Rochdale Lancashire, OL16 1TU

Tel: 01706 356633

Email: enquiries@reside.agency

www.reside.agency