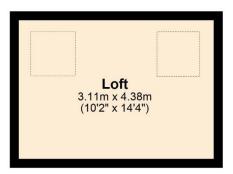

#### Second Floor

Approx. 13.6 sq. metres (146.6 sq. feet)

Total area: approx. 82.5 sq. metres (888.0 sq. feet)

4 Smith Street, Rochdale Lancashire, OL16 1TU

Tel: 01706 356633

Email: enquiries@reside.agency