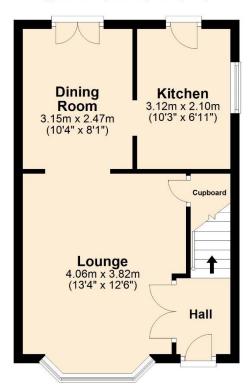

#### **Ground Floor**

Approx. 34.7 sq. metres (373.9 sq. feet)

#### First Floor

Approx. 34.1 sq. metres (367.5 sq. feet)

#### Second Floor

Approx. 13.6 sq. metres (146.6 sq. feet)

Total area: approx. 82.5 sq. metres (888.0 sq. feet)

4 Smith Street, Rochdale Lancashire, OL16 1TU

Tel: 01706 356633

Email: enquiries@reside.agency