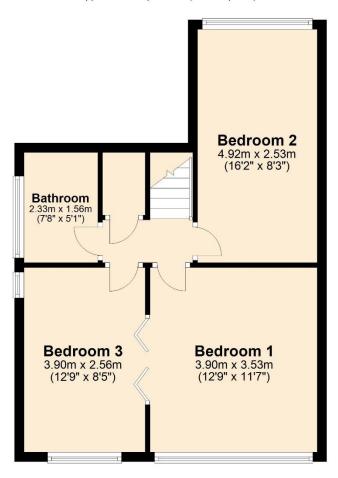

### **First Floor**

Approx. 45.7 sq. metres (491.9 sq. feet)

Total area: approx. 100.9 sq. metres (1086.3 sq. feet)

4 Smith Street, Rochdale Lancashire, OL16 1TU

Tel: 01706 356633

Email: enquiries@reside.agency