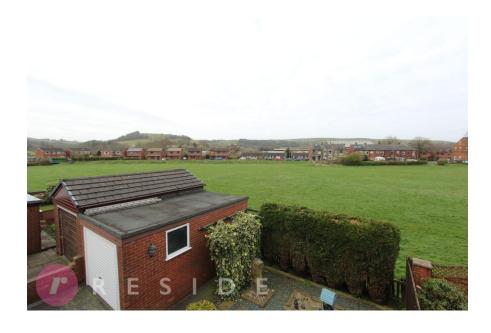

# Three/Four Bedroom Semi-Detached House With Open Outlook To Rear

Set within a highly sought-after cul-de-sac, this semi-detached dormer bungalow is conveniently located for a variety of buyers as it is located within walking distance of Ogden reservoir, open countryside, excellent local schools and amenities including the Metrolink into Manchester city centre whilst also giving easy access to Rochdale & Oldham town centres with junction 21 of the M62 a two minute drive away.

Set within a highly soughtafter development, the
home offers low
maintenance gardens to
both the front and rear. The
rear of the property backs
onto a pleasant open
aspect with far reaching
countryside views. At the
side of the home, a long
driveway offers ample offroad parking that leads to a
detached garage with
power. The property is
FREEHOLD!