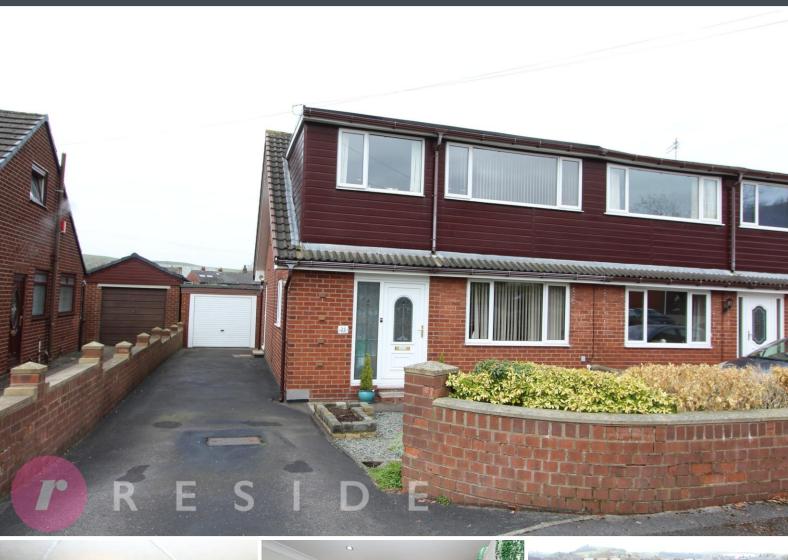

# Three/Four Bedroom Semi-Detached House With Open Outlook To Rear

Set within a highly sought-after cul-de-sac, this semi-detached dormer bungalow is conveniently located for a variety of buyers as it is located within walking distance of Ogden reservoir, open countryside, excellent local schools and amenities including the Metrolink into Manchester city centre whilst also giving easy access to Rochdale & Oldham town centres with junction 21 of the M62 a two minute drive away.

Set within a highly soughtafter development, the
home offers low
maintenance gardens to
both the front and rear. The
rear of the property backs
onto a pleasant open
aspect with far reaching
countryside views. At the
side of the home, a long
driveway offers ample offroad parking that leads to a
detached garage with
power. The property is
FREEHOLD!