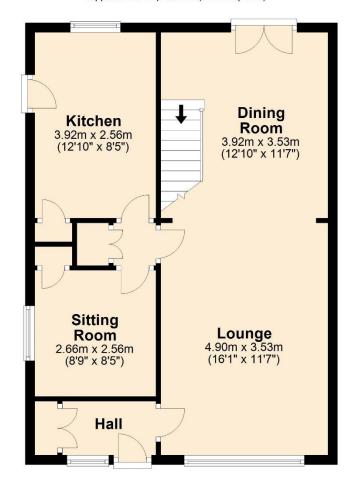

Approx. 55.2 sq. metres (594.4 sq. feet)

### **Ground Floor**

### **First Floor**

Approx. 45.7 sq. metres (491.9 sq. feet)

Total area: approx. 100.9 sq. metres (1086.3 sq. feet)

4 Smith Street, Rochdale Lancashire, OL16 1TU

Tel: 01706 356633

Email: enquiries@reside.agency