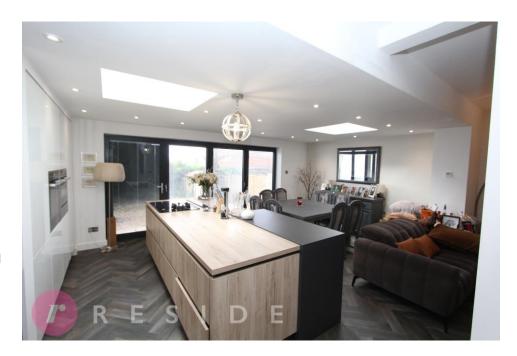

Internally, the extended family home offers spacious yet versatile living accommodation comprising of an entrance vestibule & hall, two reception rooms, a stunning family living kitchen with bi-folding doors leading to the rear garden, three bedrooms and a modern shower room. The property also benefits from having gas central heating and upvc double glazing throughout.