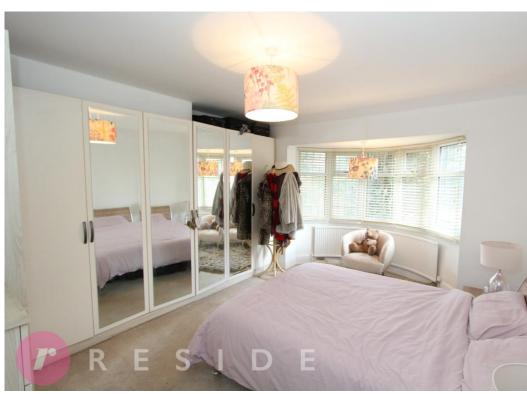

Internally, the extended family home offers spacious yet versatile living accommodation comprising of an entrance vestibule & hall, two reception rooms, a stunning family living kitchen with bi-folding doors leading to the rear garden, three bedrooms and a modern shower room. The property also benefits from having gas central heating and upvc double glazing throughout.

## **Ground Floor**

Approx. 76.1 sq. metres (818.7 sq. feet)

First Floor
Approx. 52.5 sq. metres (564.7 sq. feet)

Shower
2.73m (8'11") max
x 2.43m (8')

Bedroom 2
3.83m x 3.63m
(12'7" x 11'11")

Bedroom 1
4.02m x 3.96m
(13'2" x 13')