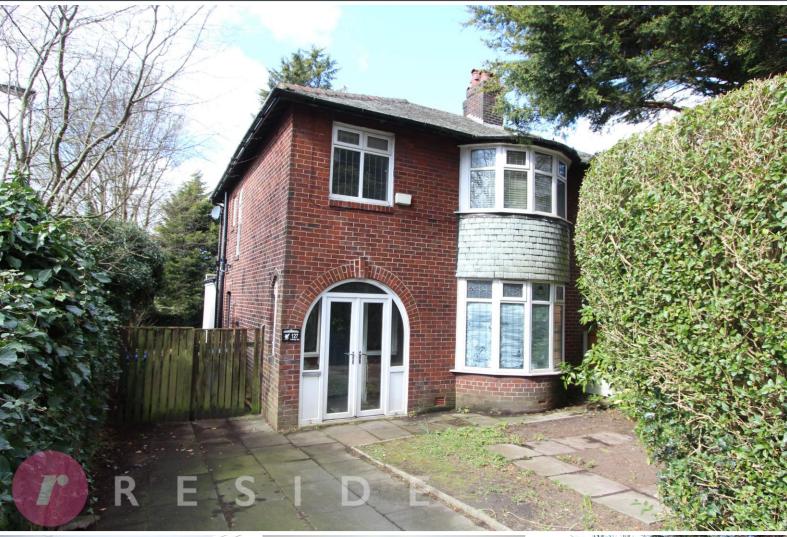

## Overview

- Extended Semi-Detached House
- Three Bedrooms
- Two Reception Rooms
- Stunning Family Living Kitchen
- Modern Shower Room
- Driveway To Front
- Extensive Rear Garden
- Popular Yet Convenient Location
- Close To Falinge Park
- Superb Family Home
- Easy Access To Transport Links

## Three Bedroom Semi-Detached House

Located on the doorstep of Healey Dell nature reserve, this extended semi-detached house boasts spacious family living accommodation whilst located within walking distance of excellent local amenities including two fantastic pubs/restaurants in the name of The Healey & The Oxford. The home is conveniently located on a local bus route, which helps provide easy access into Rochdale town centre and the motorway junction is only a short journey away.

Externally, the property benefits from having a driveway to the front and an extensive rear garden with tall hedge borders for privacy. The property is FREFHOLD!