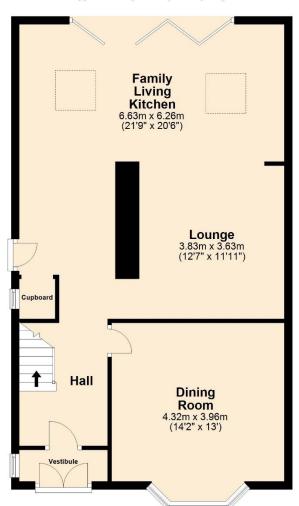

## **Ground Floor**

Approx. 76.1 sq. metres (818.7 sq. feet)

First Floor
Approx. 52.5 sq. metres (564.7 sq. feet)

Shower
2.73m (8'11") max
x 2.43m (8')

Bedroom 2
3.83m x 3.63m
(12'7" x 11'11")

Bedroom 1
4.02m x 3.96m
(13'2" x 13')

(9'9" x 8'3")

Total area: approx. 128.5 sq. metres (1383.4 sq. feet)

4 Smith Street, Rochdale Lancashire, OL16 1TU

Tel: 01706 356633

Email: enquiries@reside.agency

www.reside.agency