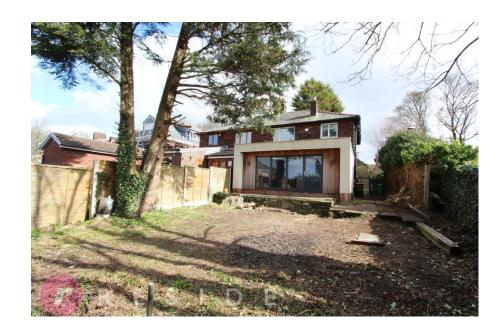

Externally, the property benefits from having a driveway to the front and an extensive rear garden with tall hedge borders for privacy. The property is FREFHOLD!