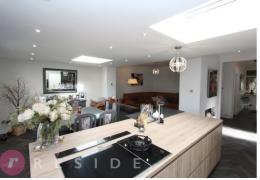

Internally, the extended family home offers spacious yet versatile living accommodation comprising of an entrance vestibule & hall, two reception rooms, a stunning family living kitchen with bi-folding doors leading to the rear garden, three bedrooms and a modern shower room. The property also benefits from having gas central heating and upvc double glazing throughout.