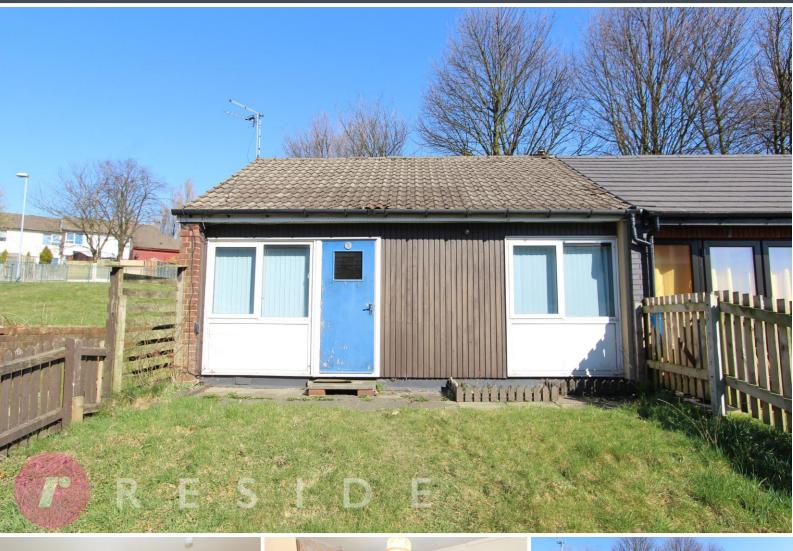

### One Bedroom True Bungalow In A Convenient Location

Situated in a convenient yet popular location, this true bungalow offers fantastic potential whilst being within walking distance of Smithybridge train station, Hollingworth lake, Wardle & Littleborough villages and yet also providing easy access into Rochdale town centre via local bus routes and to the motorway network.

Internally, the property is ideally suited to a retired or single person with accommodation comprising of an entrance hall, large lounge, fitted kitchen, one double bedroom and a three-piece bathroom. The property also benefits from having gas central heating system and upvc double glazing.

1.0

There is an enclosed lawn garden to the rear.