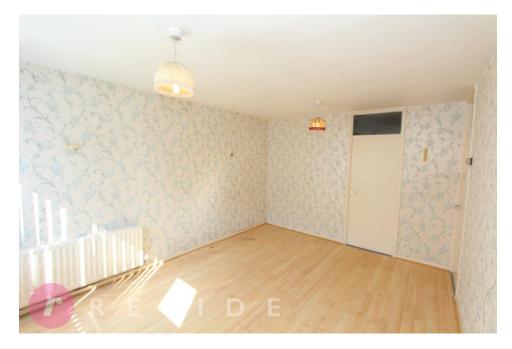

Internally, the property is ideally suited to a retired or single person with accommodation comprising of an entrance hall, large lounge, fitted kitchen, one double bedroom and a three-piece bathroom. The property also benefits from having gas central heating system and upvc double glazing.