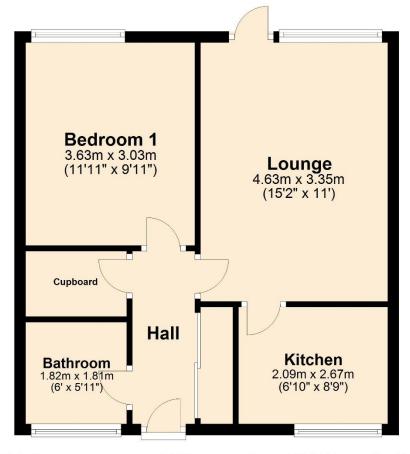

Internally, the property is ideally suited to a retired or single person with accommodation comprising of an entrance hall, large lounge, fitted kitchen, one double bedroom and a three-piece bathroom. The property also benefits from having gas central heating system and upvc double glazing.

#### **Ground Floor**

Approx. 44.2 sq. metres (475.7 sq. feet)

Total area: approx. 44.2 sq. metres (475.7 sq. feet) Reside Estate Agency Plan produced using PlanUp.