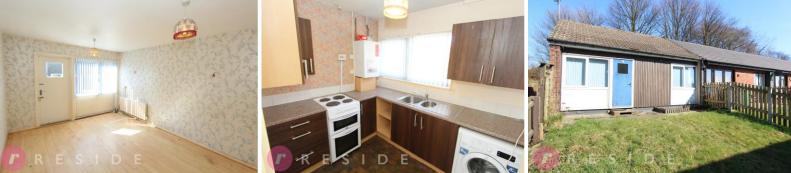

Internally, the property is ideally suited to a retired or single person with accommodation comprising of an entrance hall, large lounge, fitted kitchen, one double bedroom and a three-piece bathroom. The property also benefits from having gas central heating system and upvc double glazing.