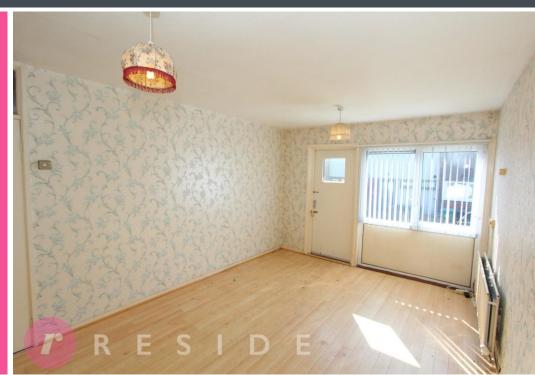

Internally, the property is ideally suited to a retired or single person with accommodation comprising of an entrance hall, large lounge, fitted kitchen, one double bedroom and a three-piece bathroom. The property also benefits from having gas central heating system and upvc double glazing.