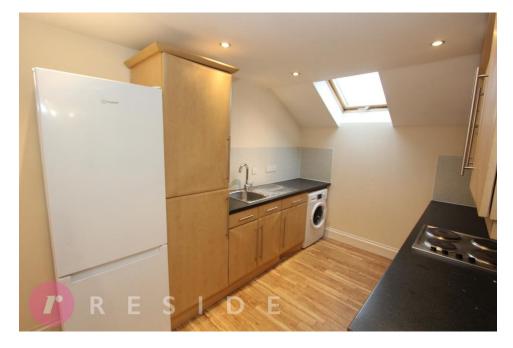

Internally, the property briefly comprises of an entrance hall, fitted kitchen, spacious lounge/dining area, two double bedrooms, and a modern four-piece bathroom. The apartment is well presented throughout, as well as having well maintained communal area which are covered as part of the development's management/service charge. There is also a communal lift within the development with this being located opposite the apartment entrance.