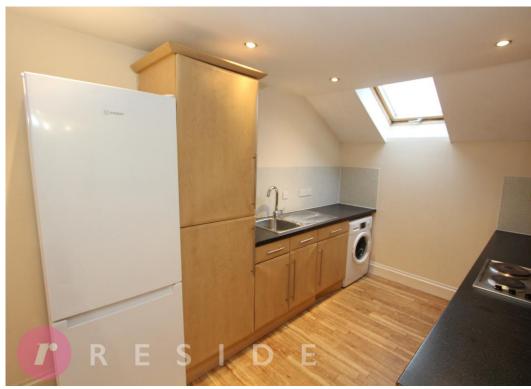

Internally, the property briefly comprises of an entrance hall, fitted kitchen, spacious lounge/dining area, two double bedrooms, and a modern four-piece bathroom. The apartment is well presented throughout, as well as having well maintained communal area which are covered as part of the development's management/service charge. There is also a communal lift within the development with this being located opposite the apartment entrance.