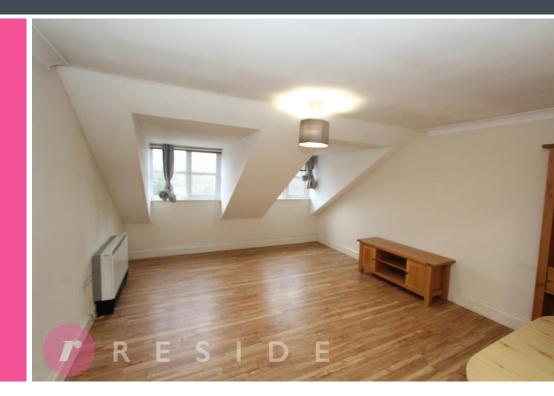

Internally, the property briefly comprises of an entrance hall, fitted kitchen, spacious lounge/dining area, two double bedrooms, and a modern four-piece bathroom. The apartment is well presented throughout, as well as having well maintained communal area which are covered as part of the development's management/service charge. There is also a communal lift within the development with this being located opposite the apartment entrance.