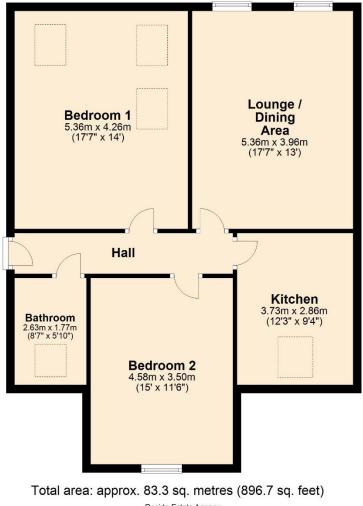

Internally, the property briefly comprises of an entrance hall, fitted kitchen, spacious lounge/dining area, two double bedrooms, and a modern four-piece bathroom. The apartment is well presented throughout, as well as having well maintained communal area which are covered as part of the development's management/service charge. There is also a communal lift within the development with this being located opposite the apartment entrance.

#### Second Floor

Approx. 83.3 sq. metres (896.7 sq. feet)

Reside Estate Agency Plan produced using PlanUp.