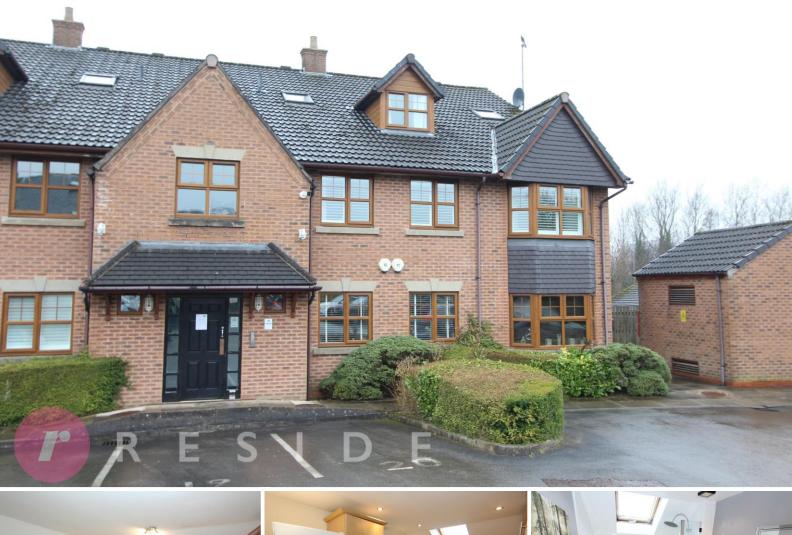

### Overview

- Penthouse Apartment
- Two Double Bedrooms
- Large Lounge / Dining Area
- Three-Piece Bathroom
- Communal Gardens
- Allocated & Visitor Parking
- Lift Access
- Well Presented Throughout
- Sought-After Development
- Available Immediately
- Close To Amenities

## Second Floor Apartment Located In A Convenient Location

A delightful second floor apartment situated in a convenient location with access to motorway network and excellent local amenities including Kingsway retail park and Morrison's supermarket.

Internally, the property briefly comprises of an entrance hall, fitted kitchen, spacious lounge/dining area, two double bedrooms, and a modern four-piece bathroom. The apartment is well presented throughout, as well as having well maintained communal area which are covered as part of the development's management/service charge. There is also a communal lift within the development with this being located opposite the apartment entrance.

Externally, the property has allocated parking with additional visitor parking. There is also communal gardens to the rear.