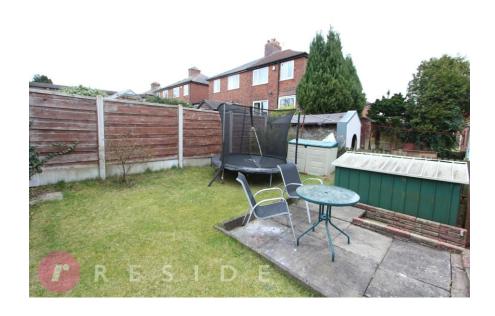

Set in an elevated position, the property has a raised lawn garden at the front whilst the garden at the rear boasts a decking area and lawn with stone patio.