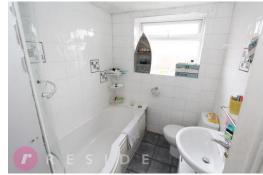

Internally, the ideal family home offers living accommodation comprising of an entrance hall, formerly two reception rooms now an open-plan lounge, fitted kitchen, three bedrooms and a three-piece bathroom. The property benefits from having gas central heating and upvc double glazing throughout with new bay windows having been recently installed.

# First Floor Approx. 36.2 sq. metres (389.6 sq. feet) Bedroom 2 3.61m x 2.90m (11'10" x 9'6") Bedroom 1 3.43m x 3.42m (11'3" x 11'3") Bathroom 2.21m x 1.81m (7'3" x 5'11")

Total area: approx. 75.3 sq. metres (810.0 sq. feet)