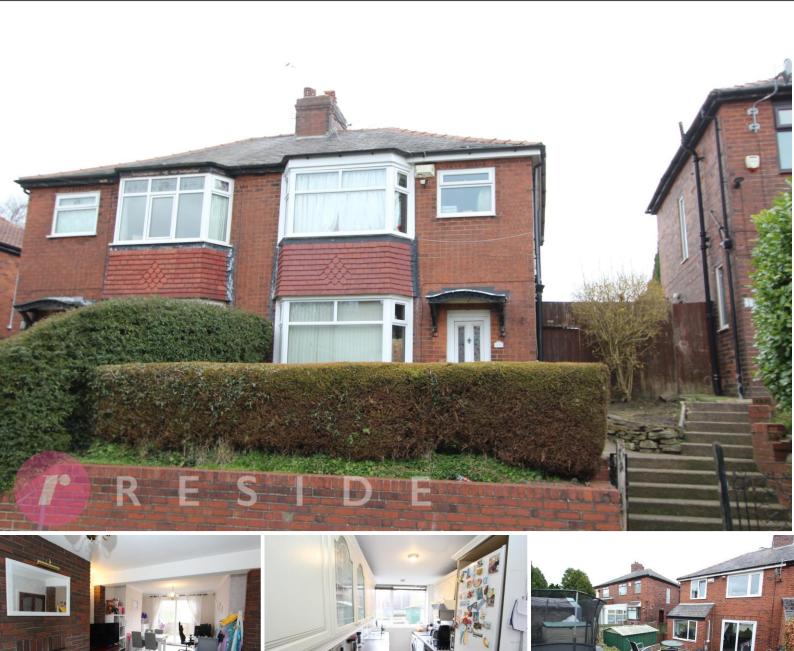

## Three Bedroom Semi-Detached House In A Convenient Location

Situated within a popular development, this semi-detached house is conveniently located just off the main Oldham to Rochdale Road making it within walking distance of excellent local amenities including local schools and provides easy access to Rochdale / Oldham town centres and the motorway network.

Internally, the ideal family home offers living accommodation comprising of an entrance hall, formerly two reception rooms now an open-plan lounge, fitted kitchen, three bedrooms and a three-piece bathroom. The property benefits from having gas central heating and upvc double glazing throughout with new bay windows having been recently installed.

Set in an elevated position, the property has a raised lawn garden at the front whilst the garden at the rear boasts a decking area and lawn with stone patio.