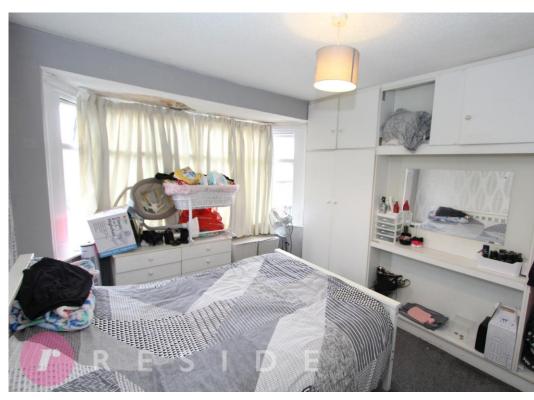

Internally, the ideal family home offers living accommodation comprising of an entrance hall, formerly two reception rooms now an open-plan lounge, fitted kitchen, three bedrooms and a three-piece bathroom. The property benefits from having gas central heating and upvc double glazing throughout with new bay windows having been recently installed.

# First Floor Approx. 36.2 sq. metres (389.6 sq. feet) Bedroom 2 3.61m x 2.90m (11'10" x 9'6") Bedroom 1 3.43m x 3.42m (11'3" x 11'3") Bathroom 2.21m x 1.81m (7'3" x 5'11")

Total area: approx. 75.3 sq. metres (810.0 sq. feet)