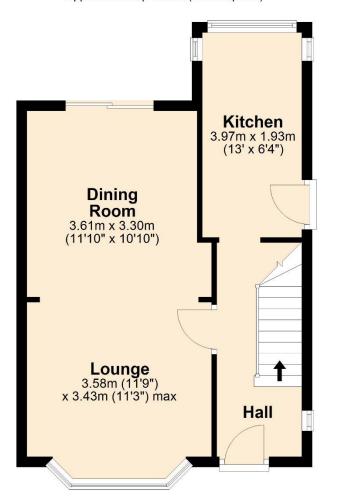

ust off the main Oldham to Rochdale Road making it within walking distance of excellent local amenities including local schools and provides easy access to Rochdale / Oldham town centres and the motorway network.



Internally, the ideal family home offers living accommodation comprising of an entrance hall, formerly two reception rooms now an open-plan lounge, fitted kitchen, three bedrooms and a three-piece bathroom. The property benefits from having gas central heating and upvc double glazing throughout with new bay windows having been recently installed.











Set in an elevated position, the property has a raised lawn garden at the front whilst the garden at the rear boasts a decking area and lawn with stone patio.

### **Ground Floor**

Approx. 39.1 sq. metres (420.4 sq. feet)



# First Floor Approx. 36.2 sq. metres (389.6 sq. feet) Bedroom 2 3.61m x 2.90m (11'10" x 9'6") Bedroom 1 3.43m x 3.42m (11'3" x 11'3") Bathroom 2.21m x 1.81m (7'3" x 5'11")

Total area: approx. 75.3 sq. metres (810.0 sq. feet)

4 Smith Street, Rochdale Lancashire, OL16 1TU

Tel: 01706 356633

Email: enquiries@reside.agency

www.reside.agency