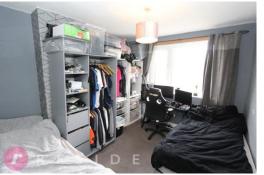

Internally, the ideal family home offers living accommodation comprising of an entrance hall, formerly two reception rooms now an open-plan lounge, fitted kitchen, three bedrooms and a three-piece bathroom. The property benefits from having gas central heating and upvc double glazing throughout with new bay windows having been recently installed.

# First Floor Approx. 36.2 sq. metres (389.6 sq. feet) Bedroom 2 3.61m x 2.90m (11'10" x 9'6") Bedroom 1 3.43m x 3.42m (11'3" x 11'3") Bathroom 2.21m x 1.81m (7'3" x 5'11")

Total area: approx. 75.3 sq. metres (810.0 sq. feet)