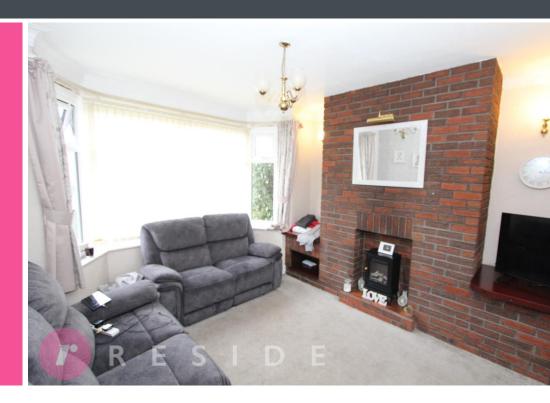

Internally, the ideal family home offers living accommodation comprising of an entrance hall, formerly two reception rooms now an open-plan lounge, fitted kitchen, three bedrooms and a three-piece bathroom. The property benefits from having gas central heating and upvc double glazing throughout with new bay windows having been recently installed.