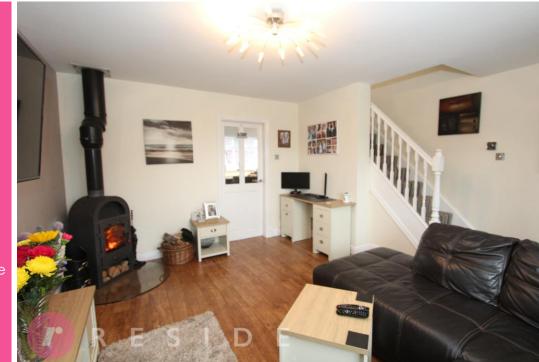

Internally, the family home has no expense spared with living accommodation comprising of a porch, spacious lounge with log burner, stylish fitted kitchen, dining room, three bedrooms and a modern bathroom. The property also benefits from having gas central heating, and upvc double glazing throughout.