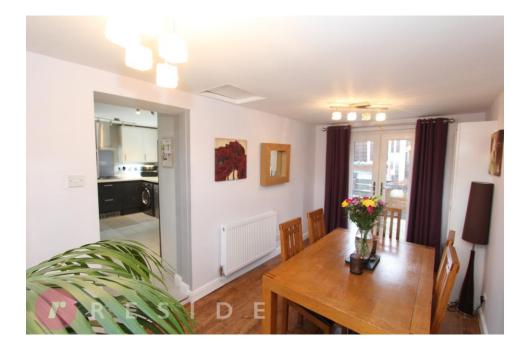

Internally, the family home has no expense spared with living accommodation comprising of a porch, spacious lounge with log burner, stylish fitted kitchen, dining room, three bedrooms and a modern bathroom. The property also benefits from having gas central heating, and upvc double glazing throughout.