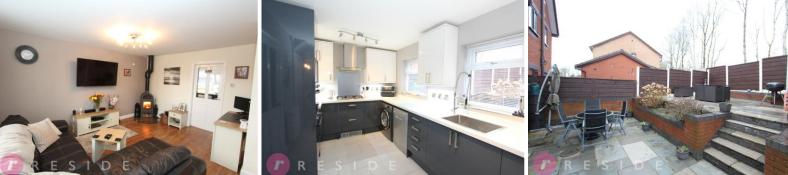

Internally, the family home has no expense spared with living accommodation comprising of a porch, spacious lounge with log burner, stylish fitted kitchen, dining room, three bedrooms and a modern bathroom. The property also benefits from having gas central heating, and upvc double glazing throughout.

Externally the property has a lawn garden at the front with driveway boasting ample off-road parking. At the rear of the property, there is a fully enclosed South-West with artificial lawn and a large patio area.