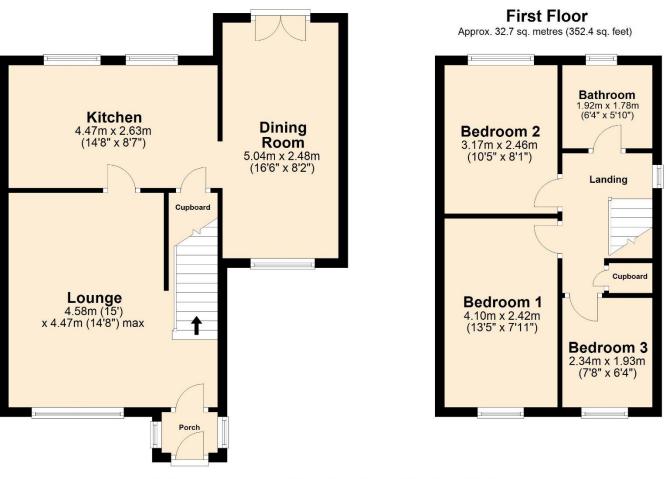

Internally, the family home has no expense spared with living accommodation comprising of a porch, spacious lounge with log burner, stylish fitted kitchen, dining room, three bedrooms and a modern bathroom. The property also benefits from having gas central heating, and upvc double glazing throughout.

#### Ground Floor

Approx. 46.7 sq. metres (502.8 sq. feet)

Total area: approx. 79.4 sq. metres (855.2 sq. feet) Reside Estate Agency Plan produced using PlanUp.