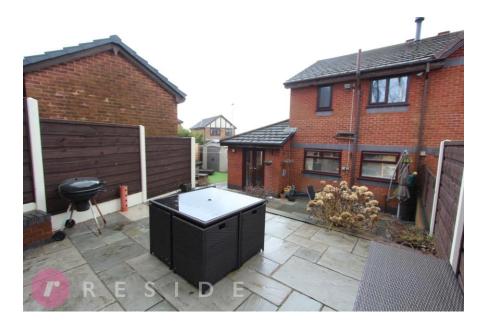

Externally the property has a lawn garden at the front with driveway boasting ample off-road parking. At the rear of the property, there is a fully enclosed South-West with artificial lawn and a large patio area.