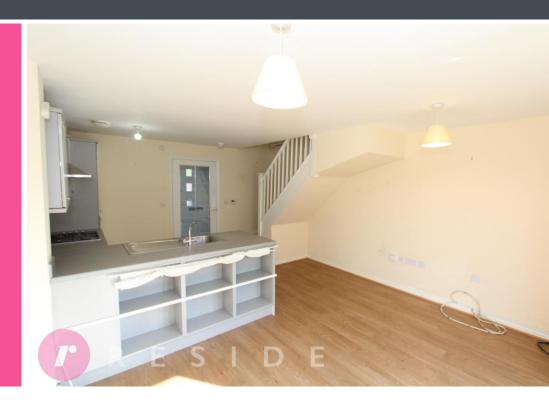

Internally, the modern property offers ideal firsttime buyer living accommodation comprising of an entrance hall with utility cupboard, downstairs wc, open plan living area & kitchen, two double bedrooms and a three-piece bathroom. The property also benefits from having gas central heating and upvc double glazing throughout.