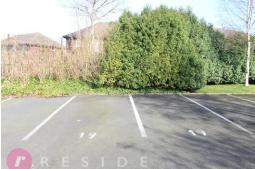

Set on the perimeter of the development, the property has two allocated parking spaces located at the front (bays numbered 19). To the rear, an enclosed South facing garden with lawn and flower beds.