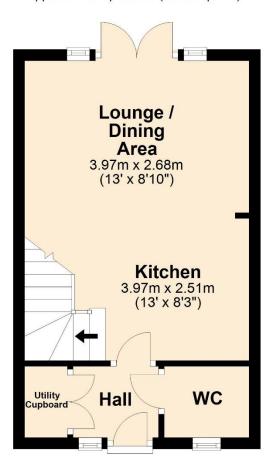

#### **Ground Floor**

Approx. 26.4 sq. metres (284.0 sq. feet)

#### **First Floor**

Approx. 26.4 sq. metres (284.0 sq. feet)

Total area: approx. 52.8 sq. metres (568.0 sq. feet)

Reside Estate Agency Plan produced using PlanUp.

4 Smith Street, Rochdale Lancashire, OL16 1TU