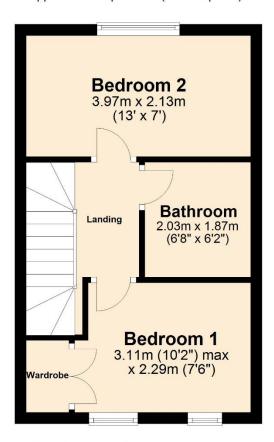

#### **First Floor**

Approx. 26.4 sq. metres (284.0 sq. feet)

Total area: approx. 52.8 sq. metres (568.0 sq. feet)

Reside Estate Agency Plan produced using PlanUp.

4 Smith Street, Rochdale Lancashire, OL16 1TU