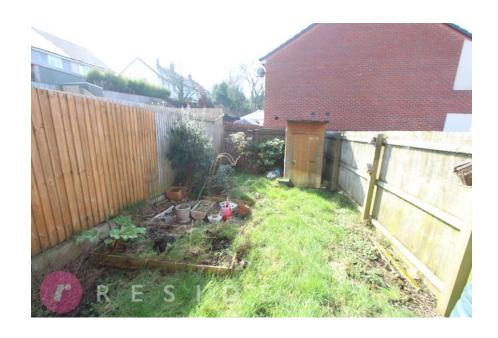

Set on the perimeter of the development, the property has two allocated parking spaces located at the front (bays numbered 19). To the rear, an enclosed South facing garden with lawn and flower beds.