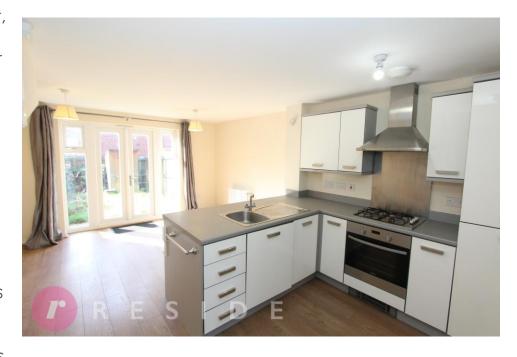

Internally, the modern property offers ideal firsttime buyer living accommodation comprising of an entrance hall with utility cupboard, downstairs wc, open plan living area & kitchen, two double bedrooms and a three-piece bathroom. The property also benefits from having gas central heating and upvc double glazing throughout.