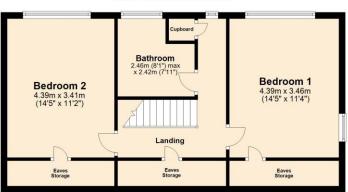

## **First Floor** Approx. 55.5 sq. metres (596.9 sq. feet)

Total area: approx. 136.8 sq. metres (1472.1 sq. feet)

Reside Estate Agency

4 Smith Street, Rochdale Lancashire, OL16 1TU

Tel: 01706 356633

Email: enquiries@reside.agency