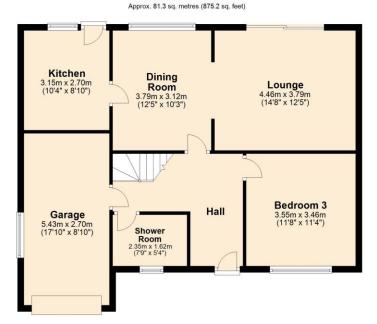

## **Ground Floor**

## **First Floor** Approx. 55.5 sq. metres (596.9 sq. feet)

Total area: approx. 136.8 sq. metres (1472.1 sq. feet)

Reside Estate Agency

4 Smith Street, Rochdale Lancashire, OL16 1TU

Tel: 01706 356633

Email: enquiries@reside.agency