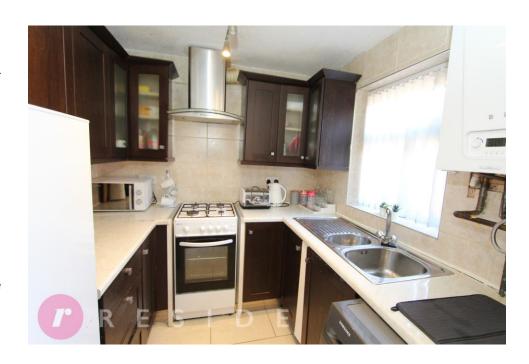

Internally, the well-maintained home offers ideal first-time buyer living accommodation comprising of an entrance porch, lounge, fitted kitchen with dining area, two bedrooms and a three-piece bathroom. The property also benefits from having gas central heating and upvc double glazing throughout.