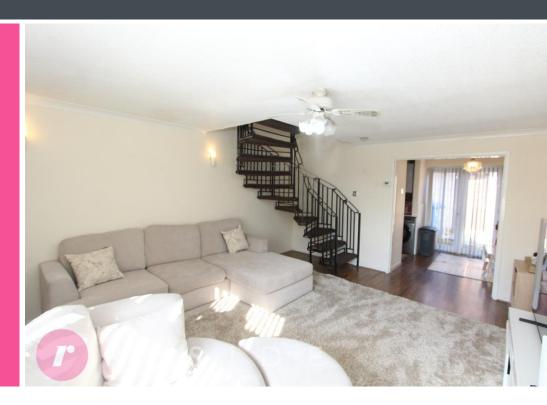

Internally, the well-maintained home offers ideal first-time buyer living accommodation comprising of an entrance porch, lounge, fitted kitchen with dining area, two bedrooms and a three-piece bathroom. The property also benefits from having gas central heating and upvc double glazing throughout.