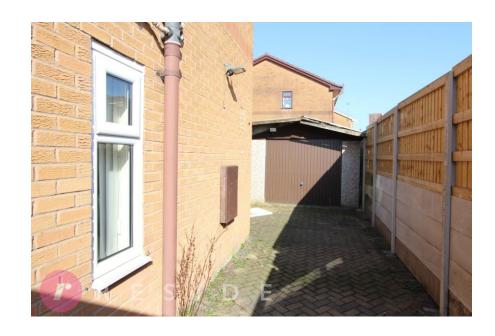

The property has a lawn garden at the front with a driveway at the side with ample parking. In the rear garden a large detached garage can be found.