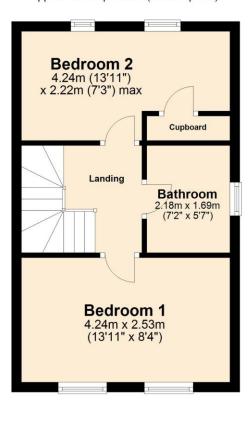

### First Floor

Approx. 30.2 sq. metres (325.6 sq. feet)

Total area: approx. 62.5 sq. metres (672.6 sq. feet)

Reside Estate Agency Plan produced using PlanUp.

4 Smith Street, Rochdale Lancashire, OL16 1TU