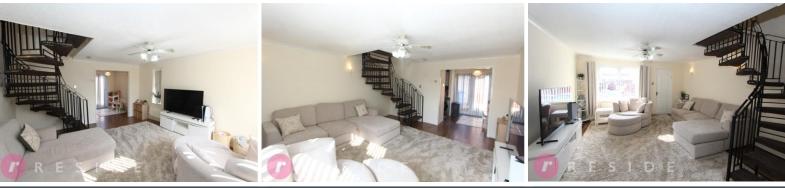

Internally, the well-maintained home offers ideal first-time buyer living accommodation comprising of an entrance porch, lounge, fitted kitchen with dining area, two bedrooms and a three-piece bathroom. The property also benefits from having gas central heating and upvc double glazing throughout.