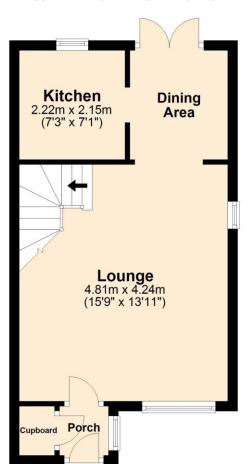

ched house offers ideal first-time buyer living accommodation and backs onto a pleasant woodland aspect. The property is located within close proximity to excellent amenities includina local schools, Rochdale town centre, train station, Metrolink and the motorway network.



Internally, the well-maintained home offers ideal first-time buyer living accommodation comprising of an entrance porch, lounge, fitted kitchen with dining area, two bedrooms and a three-piece bathroom. The property also benefits from having gas central heating and upvc double glazing throughout.











The property has a lawn garden at the front with a driveway at the side with ample parking. In the rear garden a large detached garage can be found.

#### **Ground Floor**

Approx. 32.2 sq. metres (347.1 sq. feet)



### First Floor

Approx. 30.2 sq. metres (325.6 sq. feet)



Total area: approx. 62.5 sq. metres (672.6 sq. feet)

Reside Estate Agency Plan produced using PlanUp.

4 Smith Street, Rochdale Lancashire, OL16 1TU

Tel: 01706 356633

Email: enquiries@reside.agency

www.reside.agency