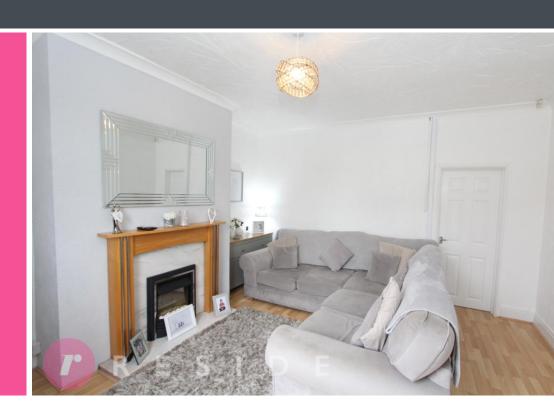

Internally, the wellmaintained property offers ideal first-time buyer living accommodation comprising of an entrance vestibule, spacious lounge with feature fireplace, a fitted dining kitchen, two bedrooms and a three-piece bathroom. The property also benefits from having gas central heating and upvc double glazing throughout.