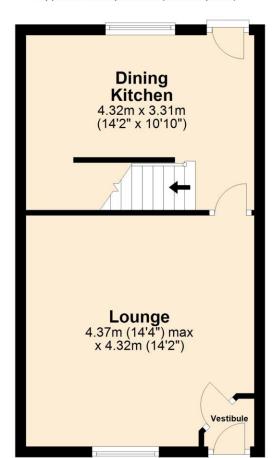

ted within walking distance of Bamford & Oulder Hill precincts, local pubs/restaurants, Ofsted rated 'excellent' schools and trails across Ashworth Valley. The delightful property has excellent transport links to the town via bus routes and has easy access to the motorway network.



Internally, the wellmaintained property offers ideal first-time buyer living accommodation comprising of an entrance vestibule, spacious lounge with feature fireplace, a fitted dining kitchen, two bedrooms and a three-piece bathroom. The property also benefits from having gas central heating and upvc double glazing throughout.











There is a private & stone flagged yard at the rear with brick-built garden storage. The property is FREEHOLD!

## **Ground Floor**

Approx. 33.6 sq. metres (362.1 sq. feet)



## **First Floor**

Approx. 33.6 sq. metres (362.1 sq. feet)



Total area: approx. 67.3 sq. metres (724.2 sq. feet)

Reside Estate Agency Plan produced using PlanUp.

4 Smith Street, Rochdale Lancashire, OL16 1TU

Tel: 01706 356633

Email: enquiries@reside.agency

www.reside.agency