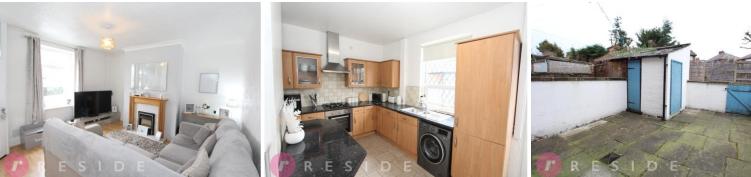

Internally, the wellmaintained property offers ideal first-time buyer living accommodation comprising of an entrance vestibule, spacious lounge with feature fireplace, a fitted dining kitchen, two bedrooms and a three-piece bathroom. The property also benefits from having gas central heating and upvc double glazing throughout.

There is a private & stone flagged yard at the rear with brick-built garden storage. The property is FREEHOLD!