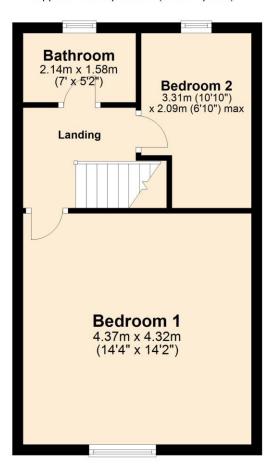

## **First Floor**

Approx. 33.6 sq. metres (362.1 sq. feet)

Total area: approx. 67.3 sq. metres (724.2 sq. feet)

Reside Estate Agency Plan produced using PlanUp.

4 Smith Street, Rochdale Lancashire, OL16 1TU