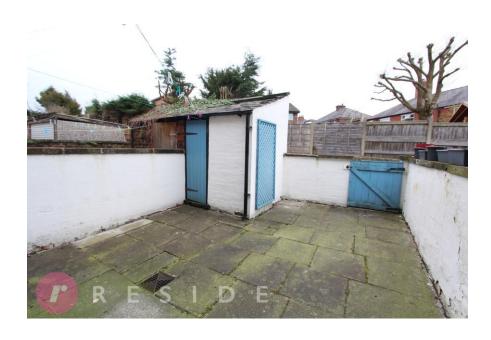

There is a private & stone flagged yard at the rear with brick-built garden storage. The property is FREEHOLD!