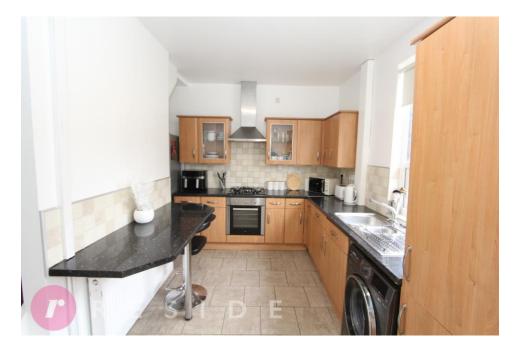

Internally, the wellmaintained property offers ideal first-time buyer living accommodation comprising of an entrance vestibule, spacious lounge with feature fireplace, a fitted dining kitchen, two bedrooms and a three-piece bathroom. The property also benefits from having gas central heating and upvc double glazing throughout.