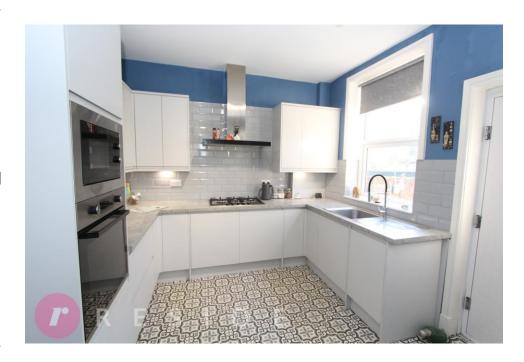

Internally, the property has been very wellmaintained and offers ideal first-time buyer living accommodation comprising of an entrance vestibule, spacious lounge, fitted dining kitchen with integrated appliances, two double bedrooms and a modern threepiece bathroom. The property also benefits from having gas central heating and upvc double glazing throughout.

# Dining Kitchen 4.20m x 3.11m (13'9" x 10'2") Lounge 4.31m (14'2") max x 4.20m (13'9")