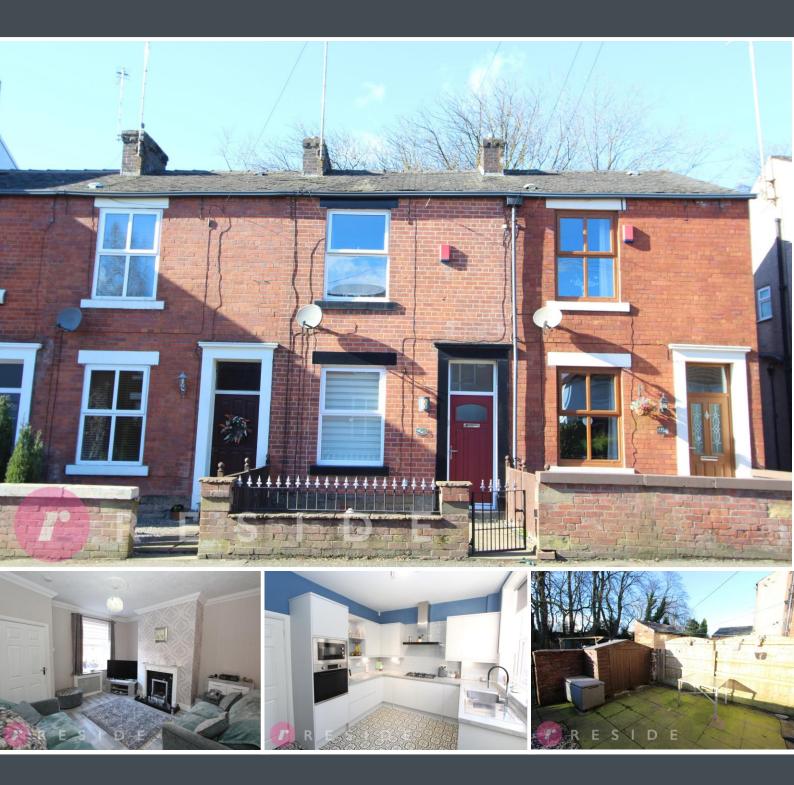

# Two Bedroom Mid-Terraced House In The Heart Of Bamford

This garden fronted midterraced house is situated in a highly sought-after location in the heart of Bamford within walking distance of Bamford & Oulder Hill precincts, local pubs/restaurants, Ofsted rated 'excellent' schools and trails across Ashworth Valley. The delightful property has excellent transport links to the town via bus routes and has easy access to the motorway network.

Internally, the property has been very wellmaintained and offers ideal first-time buyer living accommodation comprising of an entrance vestibule, spacious lounge, fitted dining kitchen with integrated appliances, two double bedrooms and a modern threepiece bathroom. The property also benefits from having gas central heating and upvc double glazing throughout.

The property has a forecourt garden and a South-West facing yard at the rear of the home.