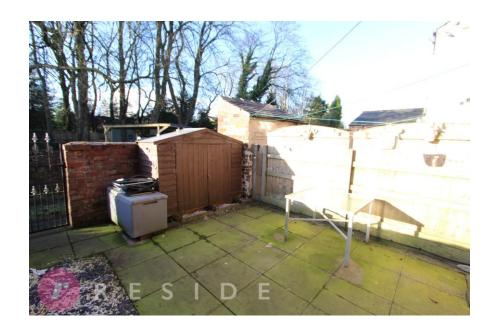

The property has a forecourt garden and a South-West facing yard at the rear of the home.