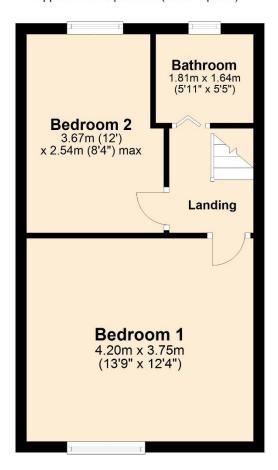

### First Floor

Approx. 31.6 sq. metres (339.7 sq. feet)

Total area: approx. 63.1 sq. metres (679.5 sq. feet)

Reside Estate Agency Plan produced using PlanUp.

4 Smith Street, Rochdale Lancashire, OL16 1TU