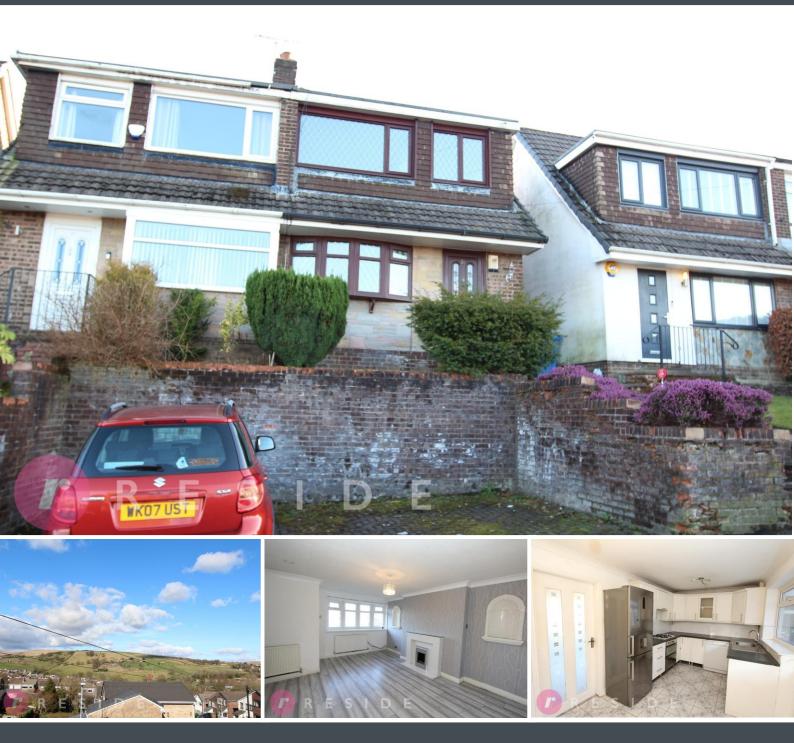

31 Brooks End Norden | OL11 5XX

## 31 Brooks End

## Overview

- Semi-Detached House
- Three Bedrooms
- Elevated Position
- Driveway To The Front
- Far Reaching Views
- In Need Of Modernization
- Popular Development
- On The Doorstep Of Norden Village
- Fantastic Potential
- Easy Access To Transport Links
- No Chain

## Three Bedroom Semi-Detached Situated In A sought After Cul De Sac

Beautifully presented semidetached house situated in a highly sought after Cul de sac location within walking distance of Norden village and beautiful open countryside yet with easy access to Rochdale/Bury centres and excellent transport links.

Externally, the property offers delightful countryside views to the front with a single driveway, and to the rear there is a tiered private garden.

IDEAL FAMILY HOME!

Total area: approx. 72.7 sq. metres (782.3 sq. feet) Reside Estate Agency Plan produced using PlanUp.