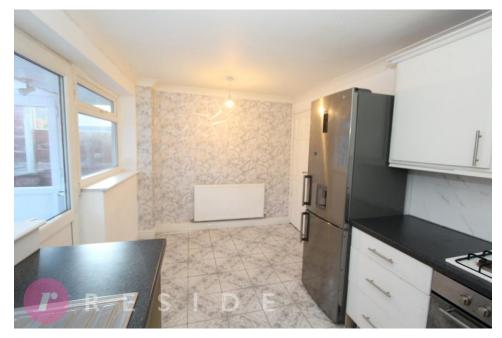

Internally, the ideal family home offers larger than average living accommodation comprising a hall, good sized lounge, fitted dining kitchen, three bedrooms, three-piece bathroom, gas central heating and UPVC double glazing.