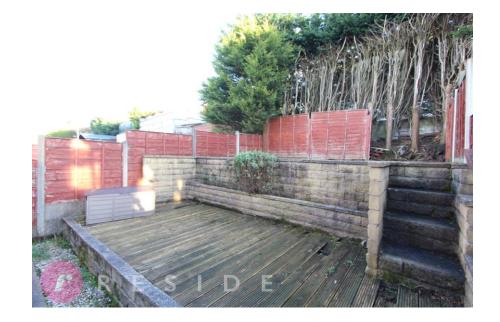

Externally, the property offers delightful countryside views to the front with a single driveway, and to the rear there is a tiered private garden.

IDEAL FAMILY HOME!

Total area: approx. 72.7 sq. metres (782.3 sq. feet) Reside Estate Agency Plan produced using PlanUp.