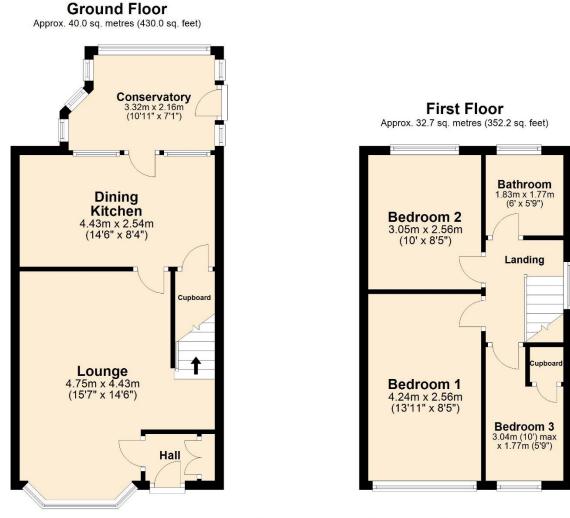

Externally, the property offers delightful countryside views to the front with a single driveway, and to the rear there is a tiered private garden.

IDEAL FAMILY HOME!

Total area: approx. 72.7 sq. metres (782.3 sq. feet) Reside Estate Agency Plan produced using PlanUp.