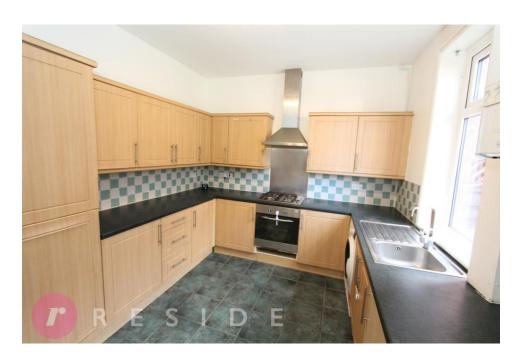

Internally, the ideal firsttime buyer
accommodation
comprises a spacious
lounge, fitted dining
kitchen, three bedrooms
and three-piece
bathroom. The property
also benefits from
having gas central
heating and UPVC
double glazing
throughout.