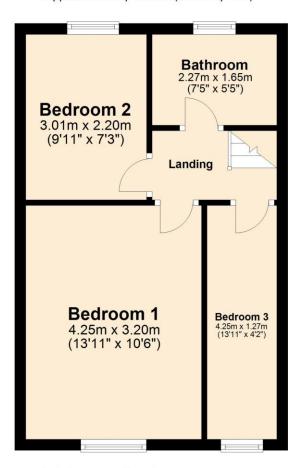

## **First Floor**

Approx. 32.8 sq. metres (353.4 sq. feet)

Total area: approx. 66.9 sq. metres (720.5 sq. feet)

Reside Estate Agency Plan produced using PlanUp.

4 Smith Street, Rochdale Lancashire, OL16 1TU