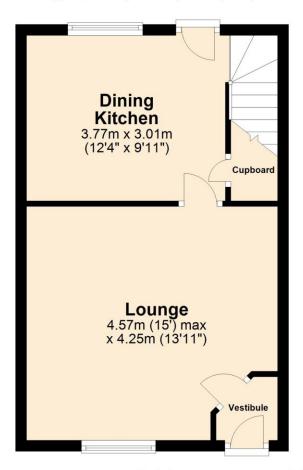

Yet Convenient Location
- Well-Presented
- Ideal For First Time Buyers
- No Chain



# Three Bedroom Mid-Terraced House In A Popular Yet Convenient Location

A well-presented midterraced house situated in a popular yet convenient location having easy access to Rochdale town centre, Metrolink and motorway network.



Internally, the ideal firsttime buyer
accommodation
comprises a spacious
lounge, fitted dining
kitchen, three bedrooms
and three-piece
bathroom. The property
also benefits from
having gas central
heating and UPVC
double glazing
throughout.











Externally, the property has a private rear yard to the rear.

IDEAL FOR FIRST-TIME BUYERS!

NO CHAIN!

### **Ground Floor**

Approx. 34.1 sq. metres (367.1 sq. feet)

## **First Floor**

Approx. 32.8 sq. metres (353.4 sq. feet)





Total area: approx. 66.9 sq. metres (720.5 sq. feet)

Reside Estate Agency Plan produced using PlanUp.

4 Smith Street, Rochdale Lancashire, OL16 1TU

Tel: 01706 356633

Email: enquiries@reside.agency

www.reside.agency