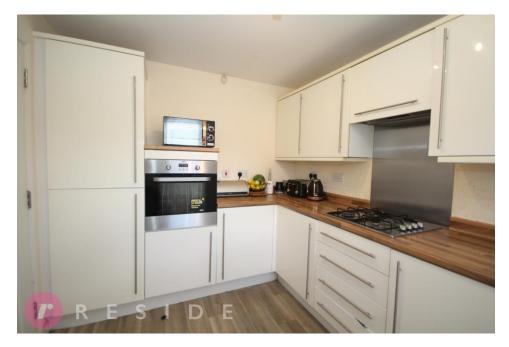

Internally, the modern family home offers deceptively spacious living accommodation briefly comprising of an entrance hall, downstairs wc, large lounge with dining area, fitted kitchen with integrated appliances, four bedrooms, en-suite and family bathroom. The property also benefits from having gas central heating and upvc double glazing throughout.