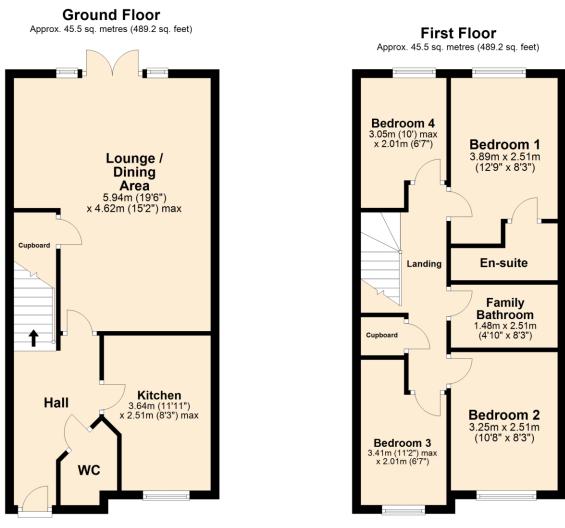

Internally, the modern family home offers deceptively spacious living accommodation briefly comprising of an entrance hall, downstairs wc, large lounge with dining area, fitted kitchen with integrated appliances, four bedrooms, en-suite and family bathroom. The property also benefits from having gas central heating and upvc double glazing throughout.

With a two-car driveway at the side, the home provides ample off-road parking. At the rear, a private, lawn garden that isn't overlooked!

Total area: approx. 90.9 sq. metres (978.5 sq. feet) Reside Estate Agency Plan produced using PlanUp.