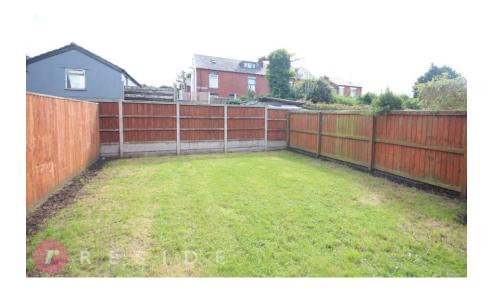

With a two-car driveway at the side, the home provides ample off-road parking. At the rear, a private, lawn garden that isn't overlooked!

Total area: approx. 90.9 sq. metres (978.5 sq. feet) Reside Estate Agency Plan produced using PlanUp.