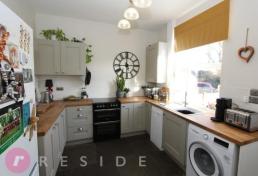

Internally, the accommodation boasts spacious living accommodation briefly comprising of an entrance vestibule, large lounge/dining area, fitted kitchen, TWO DOUBLE BEDROOMS, modern three-piece bathroom and basement level storage. The property also benefits from having gas central heating and uvpc double glazing throughout.