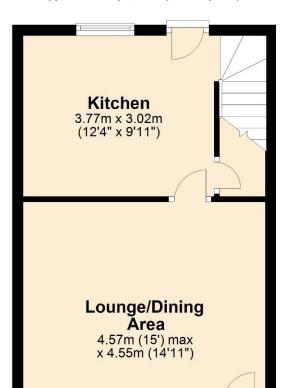

### **Ground Floor**

Approx. 35.5 sq. metres (382.6 sq. feet)

### **First Floor**

Approx. 35.0 sq. metres (376.6 sq. feet)

Total area: approx. 70.5 sq. metres (759.2 sq. feet)

Vestibule

Reside Estate Agency Plan produced using PlanUp.

4 Smith Street, Rochdale Lancashire, OL16 1TU