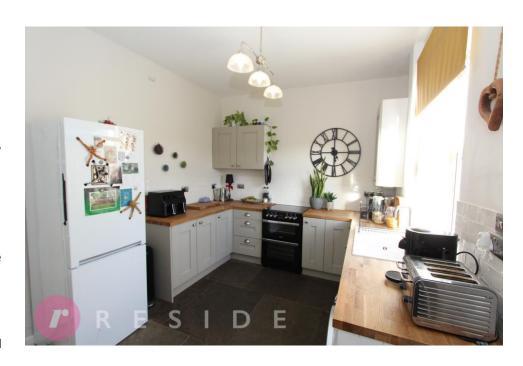

Internally, the accommodation boasts spacious living accommodation briefly comprising of an entrance vestibule, large lounge/dining area, fitted kitchen, TWO DOUBLE BEDROOMS, modern three-piece bathroom and basement level storage. The property also benefits from having gas central heating and uvpc double glazing throughout.