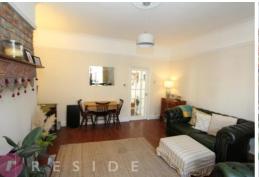

Internally, the accommodation boasts spacious living accommodation briefly comprising of an entrance vestibule, large lounge/dining area, fitted kitchen, TWO DOUBLE BEDROOMS, modern three-piece bathroom and basement level storage. The property also benefits from having gas central heating and uvpc double glazing throughout.