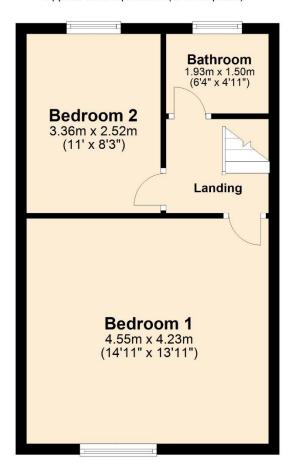

### **First Floor**

Approx. 35.0 sq. metres (376.6 sq. feet)

Total area: approx. 70.5 sq. metres (759.2 sq. feet)

Vestibule

Reside Estate Agency Plan produced using PlanUp.

4 Smith Street, Rochdale Lancashire, OL16 1TU