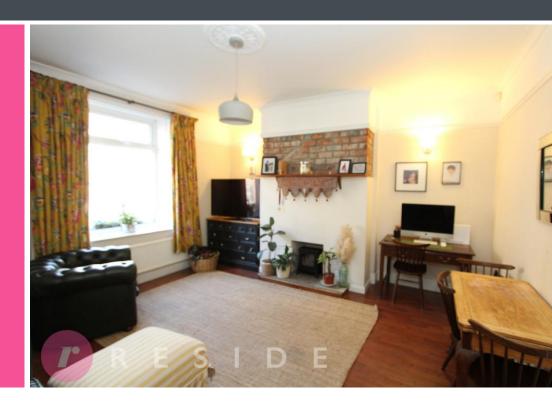

Internally, the accommodation boasts spacious living accommodation briefly comprising of an entrance vestibule, large lounge/dining area, fitted kitchen, TWO DOUBLE BEDROOMS, modern three-piece bathroom and basement level storage. The property also benefits from having gas central heating and uvpc double glazing throughout.