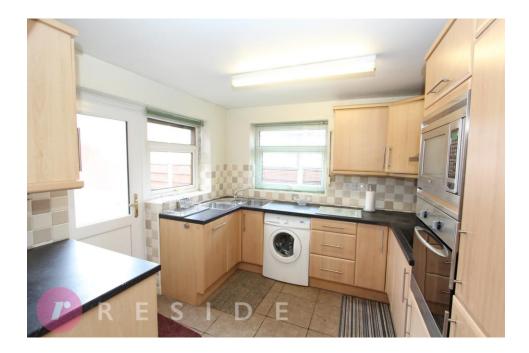

Internally, the true bungalow offers deceptively spacious living accommodation comprising of an entrance hall, large lounge/sitting room, fitted dining kitchen, three bedrooms and a three-piece shower room. The freehold property also benefits from having a new roof, gas central heating and upvc double glazing throughout.