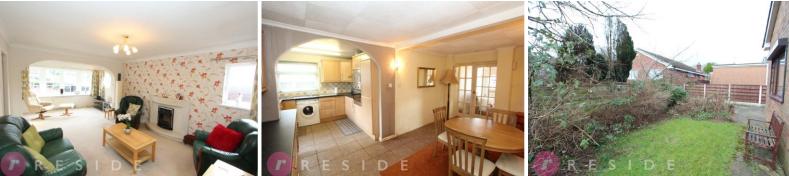

Internally, the true bungalow offers deceptively spacious living accommodation comprising of an entrance hall, large lounge/sitting room, fitted dining kitchen, three bedrooms and a three-piece shower room. The freehold property also benefits from having a new roof, gas central heating and upvc double glazing throughout.

Set back from the road, the detached bungalow offers privacy from its tall hedges at the front, in addition to a manicured lawn garden and driveway with ample off-road parking that sits in front of the garage. The garden at the rear is flat and low-maintenance with a patio and lawn.