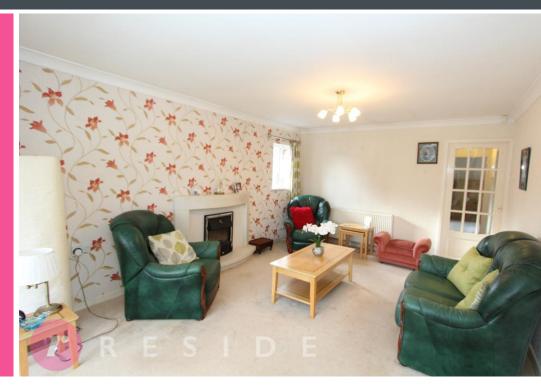

Internally, the true bungalow offers deceptively spacious living accommodation comprising of an entrance hall, large lounge/sitting room, fitted dining kitchen, three bedrooms and a three-piece shower room. The freehold property also benefits from having a new roof, gas central heating and upvc double glazing throughout.