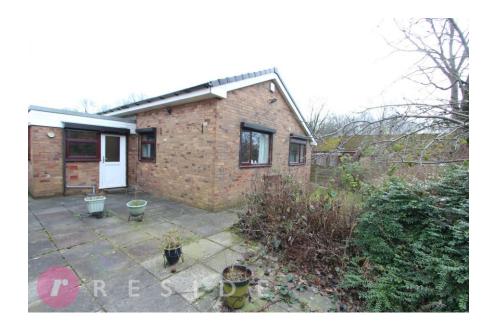

Set back from the road, the detached bungalow offers privacy from its tall hedges at the front, in addition to a manicured lawn garden and driveway with ample off-road parking that sits in front of the garage. The garden at the rear is flat and low-maintenance with a patio and lawn.