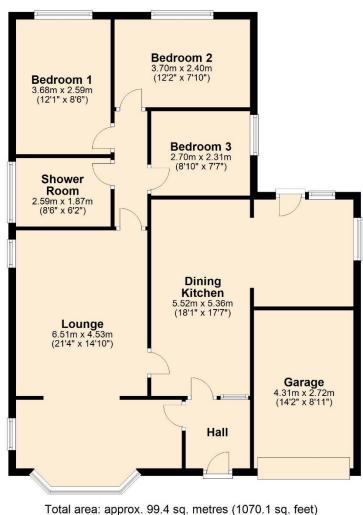

Internally, the true bungalow offers deceptively spacious living accommodation comprising of an entrance hall, large lounge/sitting room, fitted dining kitchen, three bedrooms and a three-piece shower room. The freehold property also benefits from having a new roof, gas central heating and upvc double glazing throughout.

#### Ground Floor

Approx. 99.4 sq. metres (1070.1 sq. feet)

Reside Estate Agency Plan produced using PlanUp.