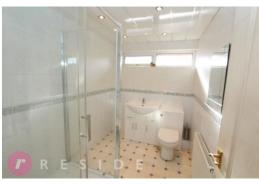

Internally, the true bungalow offers deceptively spacious living accommodation comprising of an entrance hall, large lounge/sitting room, fitted dining kitchen, three bedrooms and a three-piece shower room. The freehold property also benefits from having a new roof, gas central heating and upvc double glazing throughout.