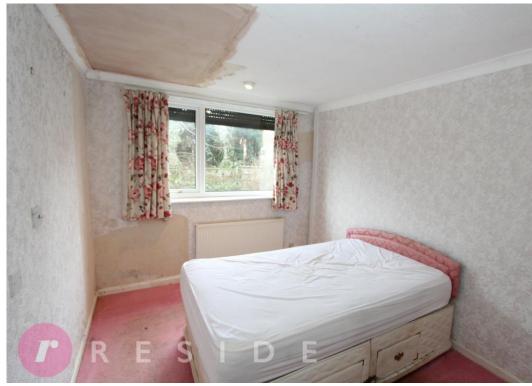

Internally, the true bungalow offers deceptively spacious living accommodation comprising of an entrance hall, large lounge/sitting room, fitted dining kitchen, three bedrooms and a three-piece shower room. The freehold property also benefits from having a new roof, gas central heating and upvc double glazing throughout.