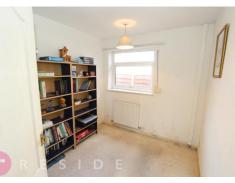

Internally, the true bungalow offers deceptively spacious living accommodation comprising of an entrance hall, large lounge/sitting room, fitted dining kitchen, three bedrooms and a three-piece shower room. The freehold property also benefits from having a new roof, gas central heating and upvc double glazing throughout.