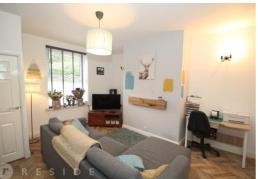

As you enter the house, you are welcomed by a large lounge, perfect for relaxing and entertaining guests. The lounge features a large window, allowing for plenty of natural light to flood in.

Next, you will find a modern kitchen and dining area, fitted with high-quality appliances and plenty of storage space. This leads out to a lovely rear garden, which is ideal for outdoor dining and summer barbecues.