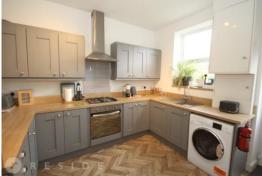

As you enter the house, you are welcomed by a large lounge, perfect for relaxing and entertaining guests. The lounge features a large window, allowing for plenty of natural light to flood in.

Next, you will find a modern kitchen and dining area, fitted with high-quality appliances and plenty of storage space. This leads out to a lovely rear garden, which is ideal for outdoor dining and summer barbecues.