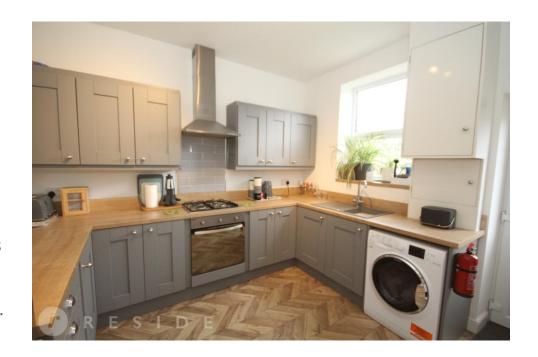

As you enter the house, you are welcomed by a large lounge, perfect for relaxing and entertaining guests. The lounge features a large window, allowing for plenty of natural light to flood in.

Next, you will find a modern kitchen and dining area, fitted with high-quality appliances and plenty of storage space. This leads out to a lovely rear garden, which is ideal for outdoor dining and summer barbecues.