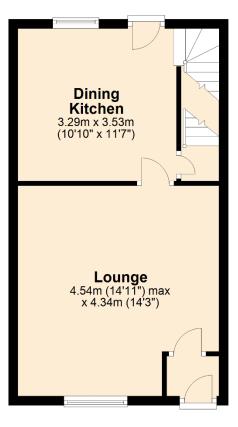

### **Ground Floor**

Approx. 34.8 sq. metres (374.5 sq. feet)

As you enter the house, you are welcomed by a large lounge, perfect for relaxing and entertaining guests. The lounge features a large window, allowing for plenty of natural light to flood in.

Next, you will find a modern kitchen and dining area, fitted with high-quality appliances and plenty of storage space. This leads out to a lovely rear garden, which is ideal for outdoor dining and summer barbecues.