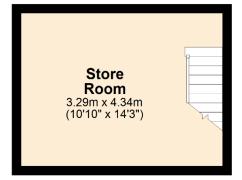

for relaxing and entertaining guests. The lounge features a large window, allowing for plenty of natural light to flood in.

Next, you will find a modern kitchen and dining area, fitted with high-quality appliances and plenty of storage space. This leads out to a lovely rear garden, which is ideal for outdoor dining and summer barbecues.











Upstairs, the house offers three bedrooms, all of which are well-lit and offer ample storage space. Finishing off the internal accommodation is a modern three-piece bathroom.

Overall, this fabulous terraced house offers modern and spacious living accommodation in a prime location, close to all the amenities of Norden Village.

Don't miss your chance to view this beautiful property!

#### **Basement**

Approx. 14.3 sq. metres (153.8 sq. feet)



### **Ground Floor**

Approx. 34.8 sq. metres (374.5 sq. feet)



### First Floor

Approx. 34.4 sq. metres (370.8 sq. feet)



Total area: approx. 83.5 sq. metres (899.1 sq. feet)

Reside Estate Agency Plan produced using PlanUp.

4 Smith Street, Rochdale Lancashire, OL16 1TU

Tel: 01706 356633

Email: enquiries@reside.agency

www.reside.agency