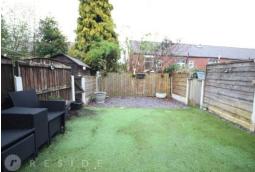

As you enter the house, you are welcomed by a large lounge, perfect for relaxing and entertaining guests. The lounge features a large window, allowing for plenty of natural light to flood in.

Next, you will find a modern kitchen and dining area, fitted with high-quality appliances and plenty of storage space. This leads out to a lovely rear garden, which is ideal for outdoor dining and summer barbecues.