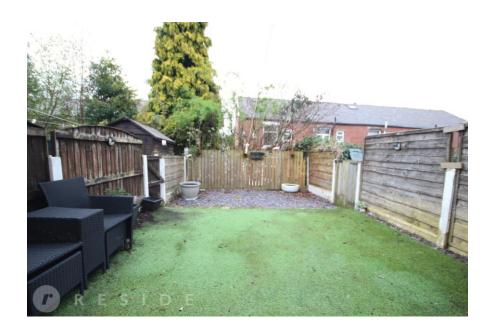

As you enter the house, you are welcomed by a large lounge, perfect for relaxing and entertaining guests. The lounge features a large window, allowing for plenty of natural light to flood in.

Next, you will find a modern kitchen and dining area, fitted with high-quality appliances and plenty of storage space. This leads out to a lovely rear garden, which is ideal for outdoor dining and summer barbecues.