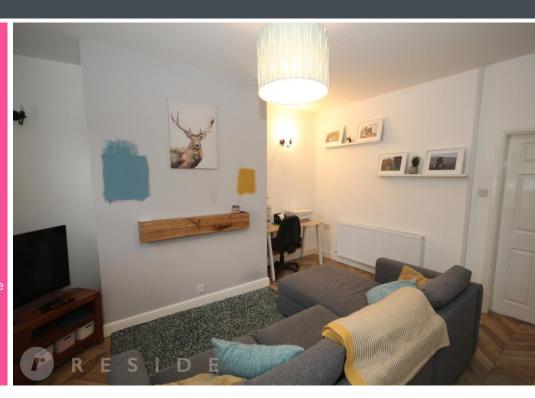

As you enter the house, you are welcomed by a large lounge, perfect for relaxing and entertaining guests. The lounge features a large window, allowing for plenty of natural light to flood in.

Next, you will find a modern kitchen and dining area, fitted with high-quality appliances and plenty of storage space. This leads out to a lovely rear garden, which is ideal for outdoor dining and summer barbecues.