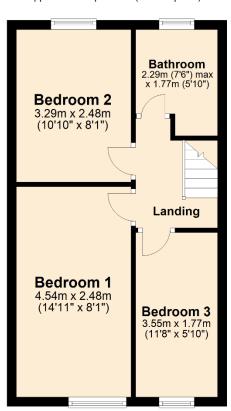

### First Floor

Approx. 34.4 sq. metres (370.8 sq. feet)

Total area: approx. 83.5 sq. metres (899.1 sq. feet)

Reside Estate Agency Plan produced using PlanUp.

4 Smith Street, Rochdale Lancashire, OL16 1TU

Upstairs, the house offers three bedrooms, all of which are well-lit and offer ample storage space. Finishing off the internal accommodation is a modern three-piece bathroom.

Overall, this fabulous terraced house offers modern and spacious living accommodation in a prime location, close to all the amenities of Norden Village.