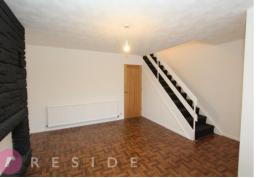

The property has been very well-maintained throughout and benefits from a new roof, windows & doors, gas c/h boiler and carpets/flooring. Internally, the accommodation briefly comprises of an entrance hall, lounge, fitted dining kitchen, three bedrooms and three-piece bathroom.