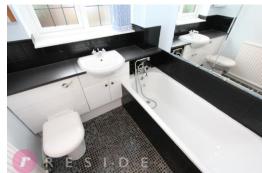

The property has been very well-maintained throughout and benefits from a new roof, windows & doors, gas c/h boiler and carpets/flooring. Internally, the accommodation briefly comprises of an entrance hall, lounge, fitted dining kitchen, three bedrooms and three-piece bathroom.