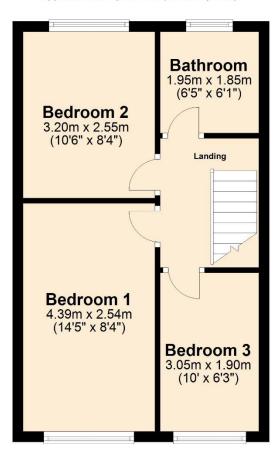

### **First Floor**

Approx. 34.8 sq. metres (375.0 sq. feet)

Total area: approx. 69.5 sq. metres (748.0 sq. feet)

Reside Estate Agency Plan produced using PlanUp.

4 Smith Street, Rochdale Lancashire, OL16 1TU