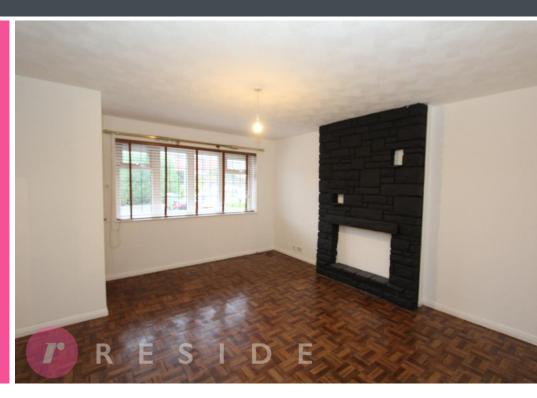

The property has been very well-maintained throughout and benefits from a new roof, windows & doors, gas c/h boiler and carpets/flooring. Internally, the accommodation briefly comprises of an entrance hall, lounge, fitted dining kitchen, three bedrooms and three-piece bathroom.