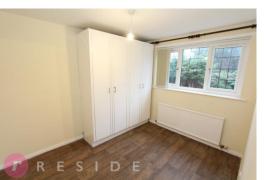

The property has been very well-maintained throughout and benefits from a new roof, windows & doors, gas c/h boiler and carpets/flooring. Internally, the accommodation briefly comprises of an entrance hall, lounge, fitted dining kitchen, three bedrooms and three-piece bathroom.