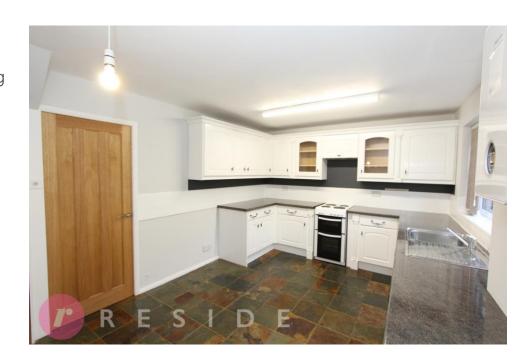

The property has been very well-maintained throughout and benefits from a new roof, windows & doors, gas c/h boiler and carpets/flooring. Internally, the accommodation briefly comprises of an entrance hall, lounge, fitted dining kitchen, three bedrooms and three-piece bathroom.

# Dining Kitchen 3.20m x 4.48m (10'6" x 14'8") Cupboard 4.40m x 3.47m (14'5" x 11'4") Hall