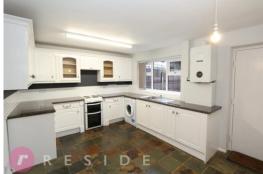

The property has been very well-maintained throughout and benefits from a new roof, windows & doors, gas c/h boiler and carpets/flooring. Internally, the accommodation briefly comprises of an entrance hall, lounge, fitted dining kitchen, three bedrooms and three-piece bathroom.