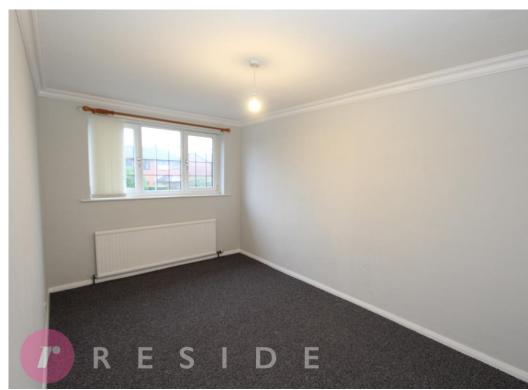

The property has been very well-maintained throughout and benefits from a new roof, windows & doors, gas c/h boiler and carpets/flooring. Internally, the accommodation briefly comprises of an entrance hall, lounge, fitted dining kitchen, three bedrooms and three-piece bathroom.