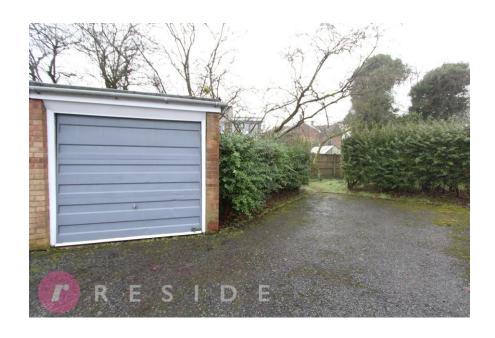

### Overview

- Recently Refurbished
- Mid-Town House
- Three Bedrooms
- Single Driveway To Front
- Detached Single Garage
- Additional Parking For Two Cars
- Private Rear Garden
- Sought-After Development
- In The Heart Of Bamford
- Ideal Family Home
- No Chain

There is a well-stocked garden located at the rear of the home. The property benefits from having ample off-road parking with a single driveway situated at the front and additional parking next to and in front of the detached garage.