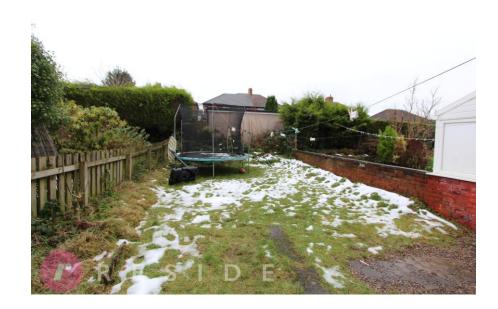

The property also benefits from having gas central heating and upvc double glazing throughout.

The home also has a low-maintenance forecourt garden and another garden at the rear with a patio area and lawn.