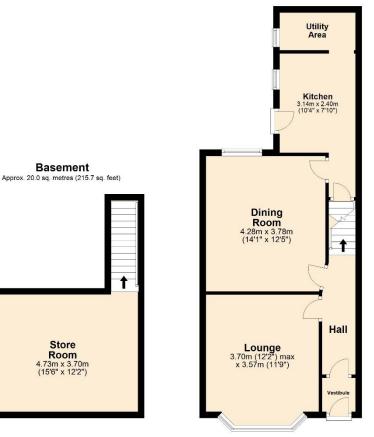

## **Ground Floor**

Approx. 49.5 sq. metres (532.4 sq. feet)

Total area: approx. 115.5 sq. metres (1243.0 sq. feet) Reside Estate Agency Plan produced using PlanUp.

4 Smith Street, Rochdale Lancashire, OL16 1TU Tel: 01706 356633