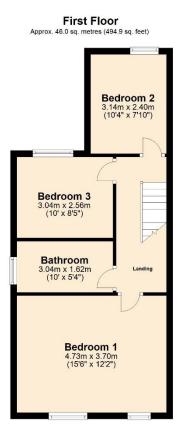

Benefitting from high ceilings and vast amounts of storage, this home offers ideal family living accommodation comprising of an entrance vestibule, hall, TWO RECEPTION ROOMS, kitchen extension with utility area, basement level, THREE DOUBLE BEDROOMS and a fabulous modern three-piece bathroom.

## **Ground Floor**

Approx. 49.5 sq. metres (532.4 sq. feet)

Total area: approx. 115.5 sq. metres (1243.0 sq. feet) Reside Estate Agency Plan produced using PlanUp.

4 Smith Street, Rochdale Lancashire, OL16 1TU Tel: 01706 356633