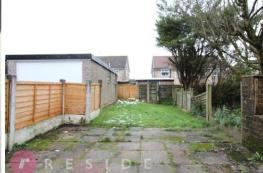

At the front of the home, there is a lawn garden with a driveway to the side leading to a single detached garage. At the rear of the property there is spacious garden with patio area.

This property is FREEHOLD!