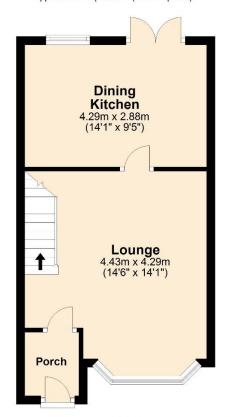

#### **Ground Floor**

Approx. 33.2 sq. metres (357.5 sq. feet)

### **First Floor**

Approx. 31.8 sq. metres (342.1 sq. feet)

Total area: approx. 65.0 sq. metres (699.6 sq. feet)

Reside Estate Agency Plan produced using PlanUp.

4 Smith Street, Rochdale Lancashire, OL16 1TU Tel: 01706 356633