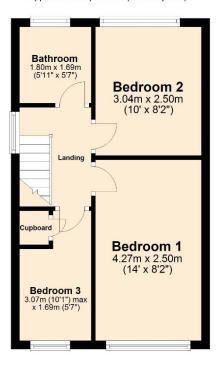

### **First Floor**

Approx. 31.8 sq. metres (342.1 sq. feet)

Total area: approx. 65.0 sq. metres (699.6 sq. feet)

Reside Estate Agency Plan produced using PlanUp.

4 Smith Street, Rochdale Lancashire, OL16 1TU Tel: 01706 356633