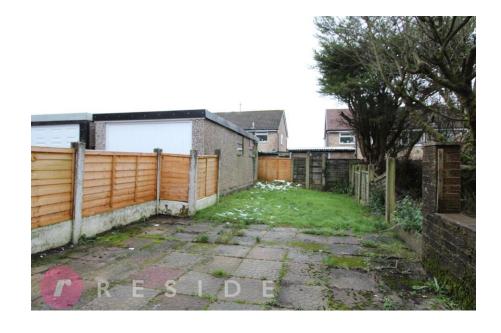

At the front of the home, there is a lawn garden with a driveway to the side leading to a single detached garage. At the rear of the property there is spacious garden with patio area.

This property is FREEHOLD!