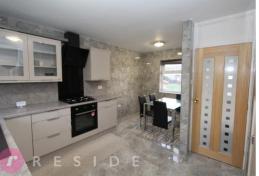

### Overview

- Recently Refurbished
- Mid-Town House
- Three Bedrooms
- Fabulous Dining Kitchen
- Three-Piece Bathroom
- Downstairs wc
- Private Rear Garden
- Popular Development
- Convenient Location
- Ideal For Young Families
- No Chain

Internally, the property has been maintained and refurbished to a high standard with accommodation briefly comprising of an entrance porch, hall, downstairs wc, lounge, a fabulous dining kitchen, three bedrooms and a modern bathroom. The property also benefits from having gas central heating and upvc double glazing throughout.