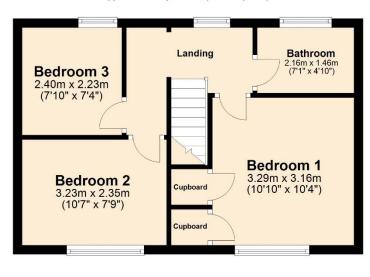

### **Ground Floor**

Approx. 37.2 sq. metres (400.4 sq. feet)

### **First Floor**

Approx. 35.9 sq. metres (386.7 sq. feet)

Total area: approx. 73.1 sq. metres (787.0 sq. feet)

Reside Estate Agency Plan produced using PlanUp.

4 Smith Street, Rochdale Lancashire, OL16 1TU