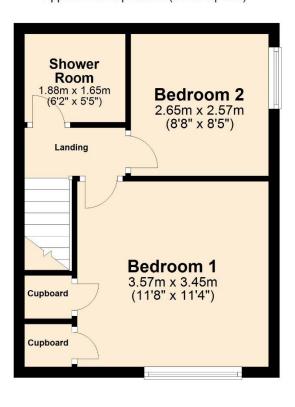

## **First Floor**

Approx. 28.2 sq. metres (303.5 sq. feet)

Total area: approx. 59.6 sq. metres (641.6 sq. feet)

Reside Estate Agency Plan produced using PlanUp.

4 Smith Street, Rochdale Lancashire, OL16 1TU