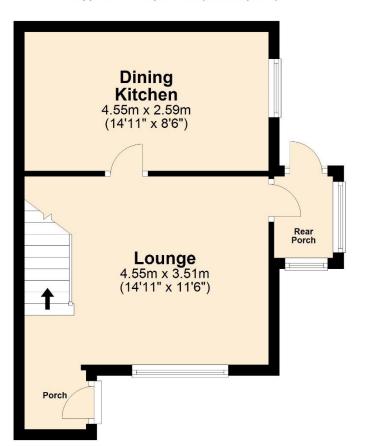

## **Ground Floor**

Approx. 31.4 sq. metres (338.0 sq. feet)

## **First Floor**

Approx. 28.2 sq. metres (303.5 sq. feet)

Total area: approx. 59.6 sq. metres (641.6 sq. feet)

Reside Estate Agency Plan produced using PlanUp.

4 Smith Street, Rochdale Lancashire, OL16 1TU