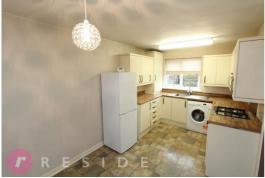

The property may require some cosmetic updating but offers fantastic potential with the living accommodation comprising of an entrance porch, spacious lounge, fitted dining kitchen, two double bedrooms and threepiece shower room. The property also benefits from having gas central heating and upvc double glazing throughout.