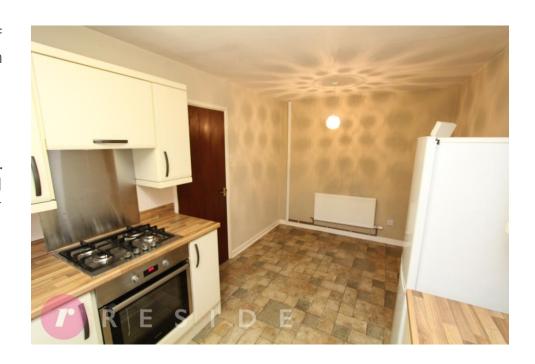

The property may require some cosmetic updating but offers fantastic potential with the living accommodation comprising of an entrance porch, spacious lounge, fitted dining kitchen, two double bedrooms and threepiece shower room. The property also benefits from having gas central heating and upvc double glazing throughout.