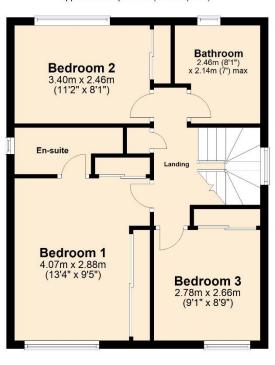

### **First Floor**

Approx. 48.7 sq. metres (523.8 sq. feet)

Total area: approx. 102.5 sq. metres (1103.1 sq. feet)

Reside Estate Agency Plan produced using PlanUp.

4 Smith Street, Rochdale Lancashire, OL16 1TU