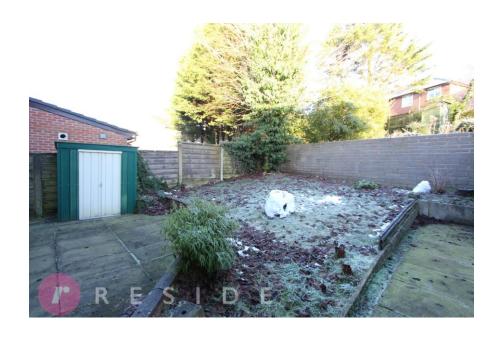

The property also benefits from having gas central heating and upvc double glazing throughout.

Located well within the development, the family home offers ample off-road parking with its triple driveway and a private rear garden with lawn and a patio area.