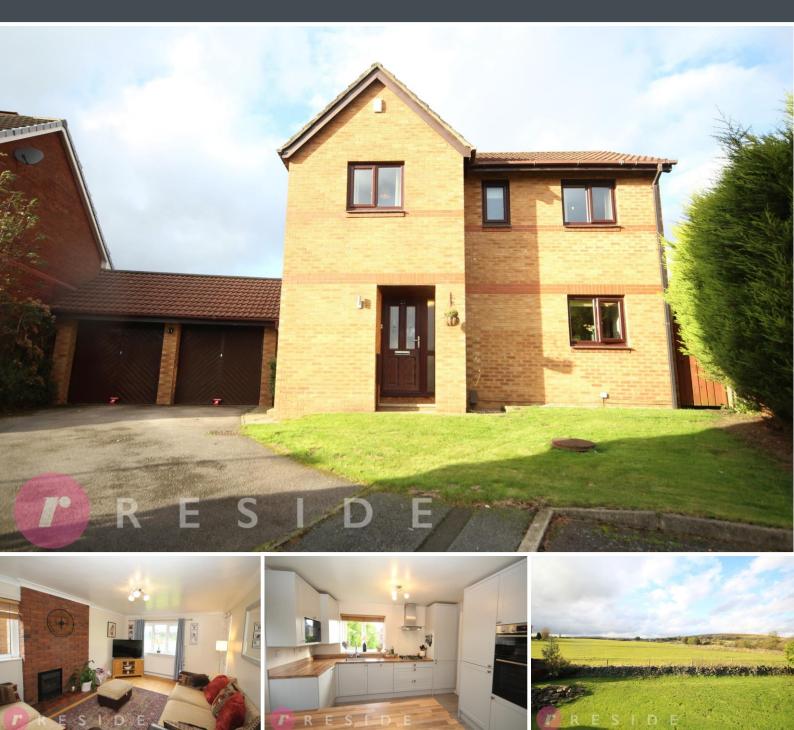

#### Overview

- Detached House
- Four Bedrooms
- Two Reception Rooms
- New Open-Plan Kitchen
- Bathroom & En-Suite
- Detached Double Garage
- Ample Off-Road Parking
- Gardens To Front & Rear
- Panoramic Views
- Backing Onto Open Countryside
- Superb Family Home

#### Four Bedroom Detached Family Home With Far Reaching Countryside Views

Backing onto open countryside, this detached family home boasts far reaching views and offers superb family living accommodation. Situated on a highly sought-after development, conveniently located on the doorstep of Syke Common & Healey Dell nature reserve whilst also within walking distance of excellent local amenities including schools, Rochdale centre, Metrolink, train station and the motorway network.

The property benefits from having gas central heating and upvc double glazing throughout.

Located on the perimeter of a popular development, the detached family home backs onto to open countryside whilst also boasting far reaching views. The back garden blends subtly onto the open pastures that is separated by a dry-stone wall. To the front, the property is tucked away within the culde-sac and offers ample offroad parking with additional secure parking because of the larger than average detached double garage.