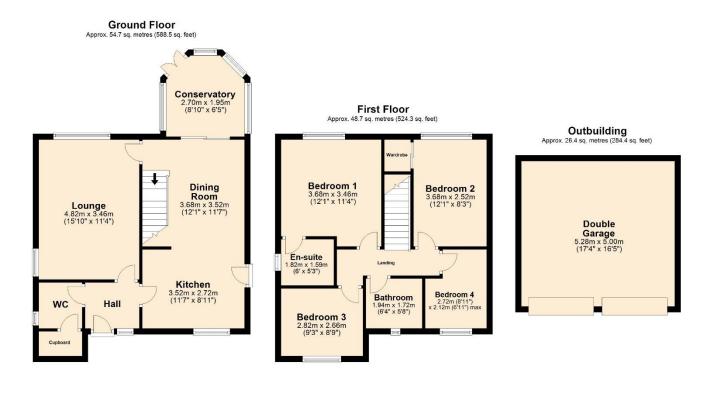

Internally, the wellpresented property offers ideal family living accommodation comprising of an entrance hall, downstairs wc, two reception rooms, new kitchen, conservatory, four bedrooms, en-suite shower room and a family bathroom.

Total area: approx. 129.8 sq. metres (1397.3 sq. feet) Reside Estate Agency Plan produced using PlanUp.