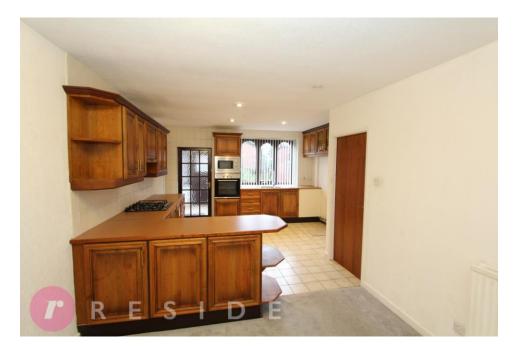

Internally, the deceptively spacious property offers versatile living accommodation comprising of an entrance porch, large lounge, fitted kitchen with dining area, rear porch, two bedrooms which could easily be converted into three bedrooms and a fourpiece bathroom.