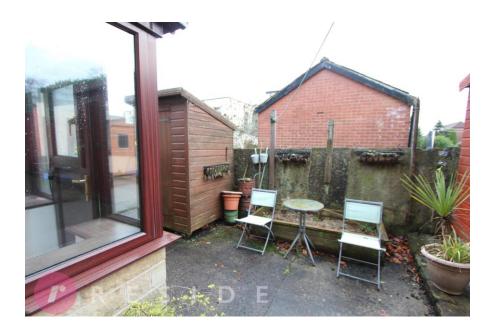

The property benefits from having gas central heating and upvc double glazing throughout.

Set well back from the road, the cosy cottage sits on a highly sought-after small development on the doorstep of Norden village. The cottage affords a shared garden to the front, in addition to ample offroad communal parking. A private South facing garden is situated at the rear.