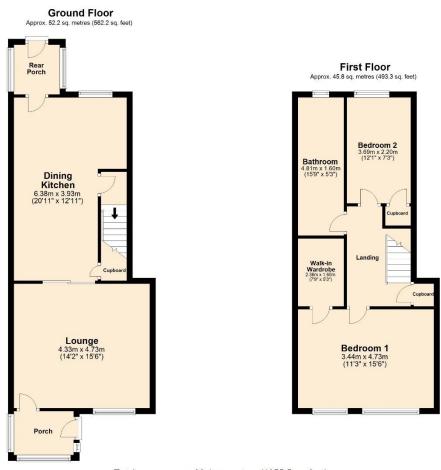

Internally, the deceptively spacious property offers versatile living accommodation comprising of an entrance porch, large lounge, fitted kitchen with dining area, rear porch, two bedrooms which could easily be converted into three bedrooms and a fourpiece bathroom.

The property is Freehold!

Total area: approx. 98.1 sq. metres (1055.5 sq. feet) Reside Estate Agency Plan produced using PlanUp.