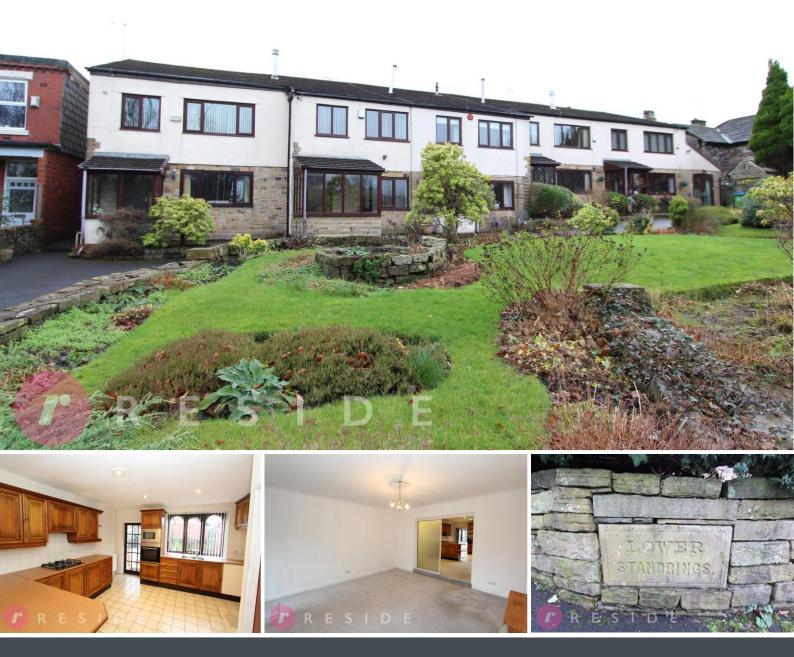

#### Two Bedroom Character Cottage On A Small Sought-After Development

Offering fantastic potential, this Character Cottage is situated on a highly soughtafter small development on the doorstep of Norden village and Rochdale golf course, in addition to other excellent local amenities including pubs, restaurants, good local schools and into the beautiful open countryside yet also with easy access to Rochdale / Bury town centres and motorway network.

The property benefits from having gas central heating and upvc double glazing throughout.

Set well back from the road, the cosy cottage sits on a highly sought-after small development on the doorstep of Norden village. The cottage affords a shared garden to the front, in addition to ample offroad communal parking. A private South facing garden is situated at the rear.