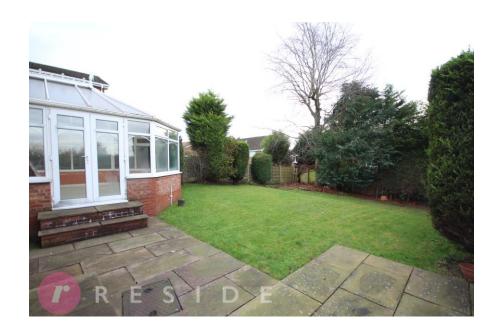

The property also benefits from having gas central heating and upvc double glazing throughout.

The family home boasts ample off-road parking at the front for several cars and a private South facing garden at the rear. There is also a car port / garage located at the side of the home which can be used as additional storage or secure parking.