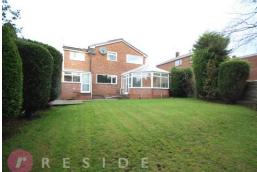

The property also benefits from having gas central heating and upvc double glazing throughout.

The family home boasts ample off-road parking at the front for several cars and a private South facing garden at the rear. There is also a car port / garage located at the side of the home which can be used as additional storage or secure parking.