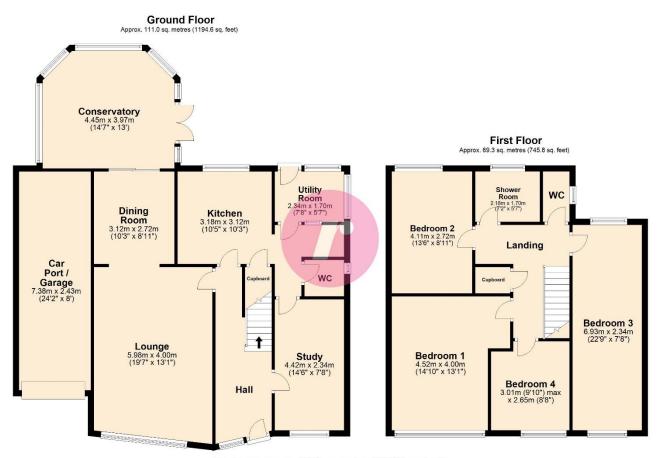

Internally, the home boasts spacious family living accommodation comprising of an entrance hall, downstairs wc, two/three reception rooms, conservatory, fitted kitchen, utility room, study, four bedrooms, shower room and separate wc.

The property is Freehold!

Total area: approx. 180.3 sq. metres (1940.4 sq. feet)

Reside Estate Agency
Plan produced using PlanUp.

4 Smith Street, Rochdale Lancashire, OL16 1TU Tel: 01706 356633

Email: enquiries@reside.agency