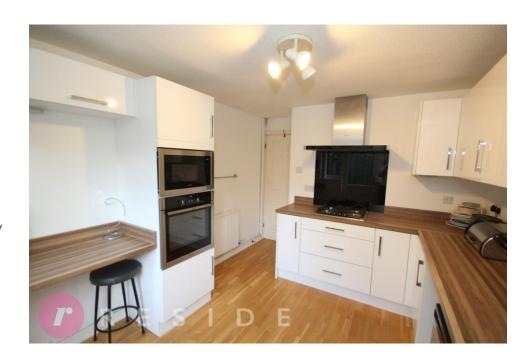

Internally, the impressive property is in a good condition and benefits from a newly installed kitchen and shower room. The living accommodation briefly comprises of an entrance hall, lounge, study, kitchen with breakfast bar, conservatory, utility room, three bedrooms, main bedroom with en-suite and a shower room. The spacious layout of the bungalow offers an opportunity for the accommodation to be easily tweaked to incorporate or convert the garage in an additional living space.