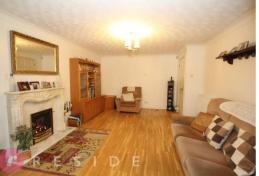

Internally, the impressive property is in a good condition and benefits from a newly installed kitchen and shower room. The living accommodation briefly comprises of an entrance hall, lounge, study, kitchen with breakfast bar, conservatory, utility room, three bedrooms, main bedroom with en-suite and a shower room. The spacious layout of the bungalow offers an opportunity for the accommodation to be easily tweaked to incorporate or convert the garage in an additional living space.