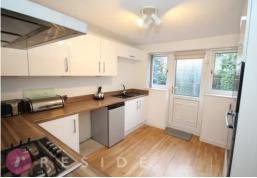

Internally, the impressive property is in a good condition and benefits from a newly installed kitchen and shower room. The living accommodation briefly comprises of an entrance hall, lounge, study, kitchen with breakfast bar, conservatory, utility room, three bedrooms, main bedroom with en-suite and a shower room. The spacious layout of the bungalow offers an opportunity for the accommodation to be easily tweaked to incorporate or convert the garage in an additional living space.