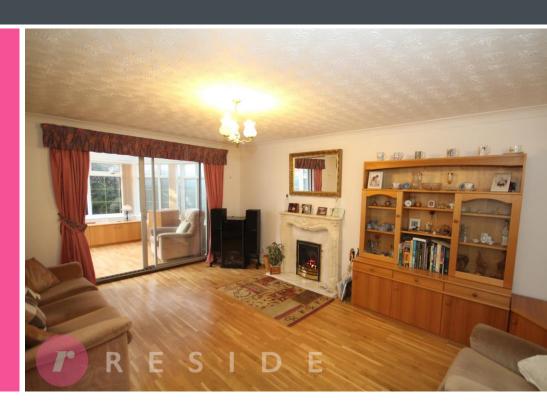

Internally, the impressive property is in a good condition and benefits from a newly installed kitchen and shower room. The living accommodation briefly comprises of an entrance hall, lounge, study, kitchen with breakfast bar, conservatory, utility room, three bedrooms, main bedroom with en-suite and a shower room. The spacious layout of the bungalow offers an opportunity for the accommodation to be easily tweaked to incorporate or convert the garage in an additional living space.