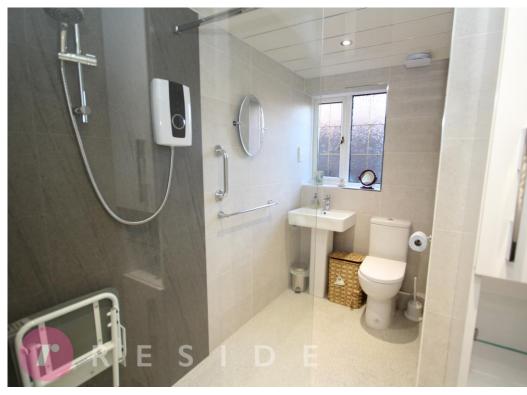

Internally, the impressive property is in a good condition and benefits from a newly installed kitchen and shower room. The living accommodation briefly comprises of an entrance hall, lounge, study, kitchen with breakfast bar, conservatory, utility room, three bedrooms, main bedroom with en-suite and a shower room. The spacious layout of the bungalow offers an opportunity for the accommodation to be easily tweaked to incorporate or convert the garage in an additional living space.