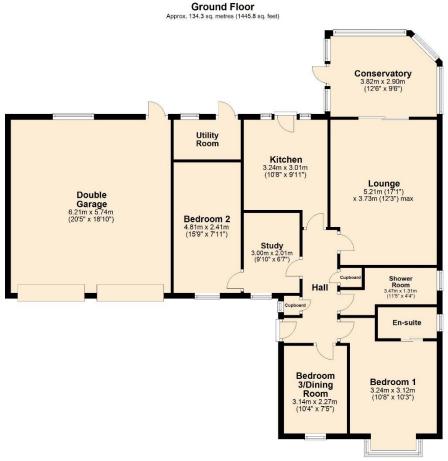

Internally, the impressive property is in a good condition and benefits from a newly installed kitchen and shower room. The living accommodation briefly comprises of an entrance hall, lounge, study, kitchen with breakfast bar, conservatory, utility room, three bedrooms, main bedroom with en-suite and a shower room. The spacious layout of the bungalow offers an opportunity for the accommodation to be easily tweaked to incorporate or convert the garage in an additional living space.

The property is Freehold!

Total area: approx. 134.3 sq. metres (1445.8 sq. feet)

Reside Estate Agency
Plan produced using PlanUp.

4 Smith Street, Rochdale Lancashire, OL16 1TU Tel: 01706 356633

Email: enquiries@reside.agency