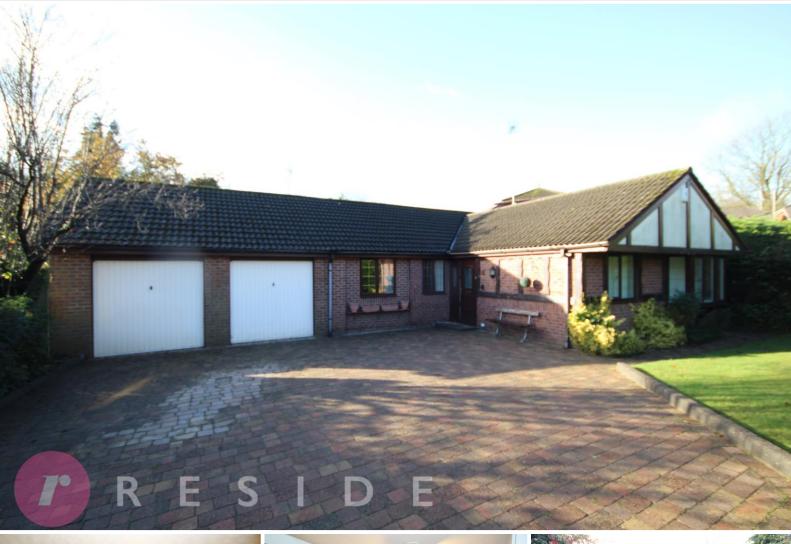

## Three Bedroom Detached True Bungalow Situated On A Corner Plot

This detached true bungalow is tucked away within a highly sought-after development in Hopwood whilst offering spacious and versatile living accommodation. Located on the doorstep of excellent amenities including pubs/restaurants, Hopwood Park and only a short journey from Manchester Golf Club whilst still having easy access to Manchester city centre, Heywood/Middleton town centres and the motorway network.

Sitting discreetly at the head of a quiet cul-de-sac, this detached bungalow occupies a superb corner plot with wraparound gardens. The private garden at the rear is South-West facing and the property benefits from ample off-road parking with its large driveway and double garage.