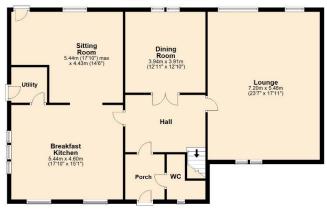

chdale and Rawtenstall town centres.



Internally, the character property is well-maintained throughout and boasts over 2700sqft of living accommodation comprising of an entrance porch, hall, downstairs wc, three reception rooms, breakfast kitchen, utility room, five double bedrooms, en-suite and a family bathroom. The property also benefits from having gas central heating and double glazing throughout.











Located at the end of a country lane, the property offers ample off-road parking and has a detached garage for more secure parking. There are large lawn gardens to the rear and side, separated by a dry-stone wall that shapes the boundaries. The quiet hamlet is surrounded by open countryside.

The property is Freehold!

## Ground Floor Approx. 126.3 sq. metres (1359.8 sq. feet)



## First Floor Approx. 126.3 sq. metres (1359.8 sq. feet)



Total area: approx. 252.7 sq. metres (2719.6 sq. feet)
Reside Estate Agency
Plan produced using PlanUp.

4 Smith Street, Rochdale Lancashire, OL16 1TU

Tel: 01706 356633

Email: enquiries@reside.agency

www.reside.agency