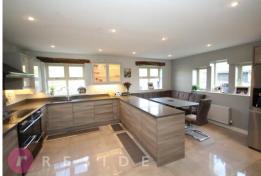

Internally, the character property is well-maintained throughout and boasts over 2700sqft of living accommodation comprising of an entrance porch, hall, downstairs wc, three reception rooms, breakfast kitchen, utility room, five double bedrooms, en-suite and a family bathroom. The property also benefits from having gas central heating and double glazing throughout.