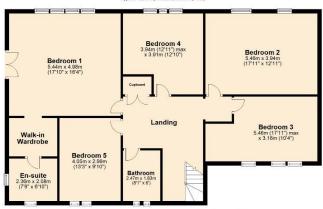

## First Floor Approx. 126.3 sq. metres (1359.8 sq. feet)

Total area: approx. 252.7 sq. metres (2719.6 sq. feet)
Reside Estate Agency
Plan produced using PlanUp.

4 Smith Street, Rochdale Lancashire, OL16 1TU