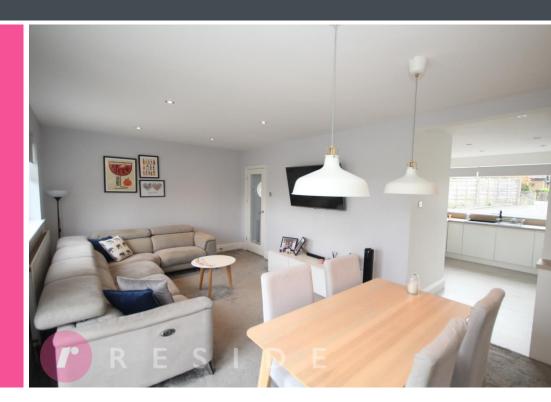

Internally, this wellpresented home offers
superb family living
accommodation comprising
of an entrance hall,
downstairs wc, spacious
lounge / dining area,
fabulous breakfast kitchen
with integrated appliances,
three bedrooms and a
modern four-piece family
bathroom. The property
benefits from having gas
central heating and upvc
double glazing throughout.

# Lounge / Dining Area 6.06m x 3.46m (19'11" x 11'4") Hall **Breakfast** Kitchen 4.59m x 3.81m (15'1" x 12'6") WC Cupboard