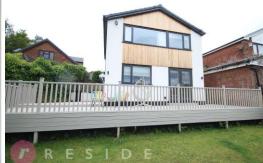

Sitting at the head of the culde-sac, this detached family home has ample off-road parking at the front and side with the driveway that leads to a detached single garage. The property is not overlooked and occupies a corner plot with private lawn gardens and raised decking area.