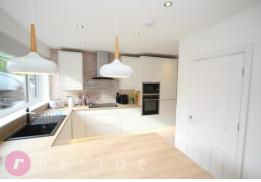

Internally, this wellpresented home offers
superb family living
accommodation comprising
of an entrance hall,
downstairs wc, spacious
lounge / dining area,
fabulous breakfast kitchen
with integrated appliances,
three bedrooms and a
modern four-piece family
bathroom. The property
benefits from having gas
central heating and upvc
double glazing throughout.