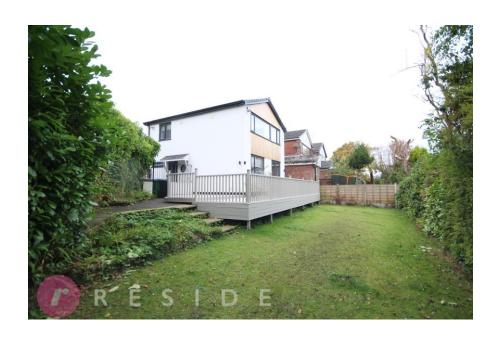

Sitting at the head of the culde-sac, this detached family home has ample off-road parking at the front and side with the driveway that leads to a detached single garage. The property is not overlooked and occupies a corner plot with private lawn gardens and raised decking area.