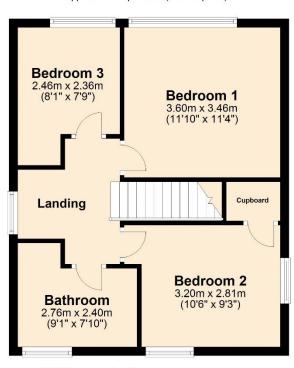

#### **Ground Floor**

Approx. 44.0 sq. metres (473.5 sq. feet)

# Lounge / Dining Area 6.06m x 3.46m (19'11" x 11'4") Hall **Breakfast** Kitchen 4.59m x 3.81m (15'1" x 12'6") WC Cupboard

#### **First Floor**

Approx. 44.6 sq. metres (480.1 sq. feet)

Total area: approx. 88.6 sq. metres (953.7 sq. feet)

Reside Estate Agency Plan produced using PlanUp.

4 Smith Street, Rochdale Lancashire, OL16 1TU