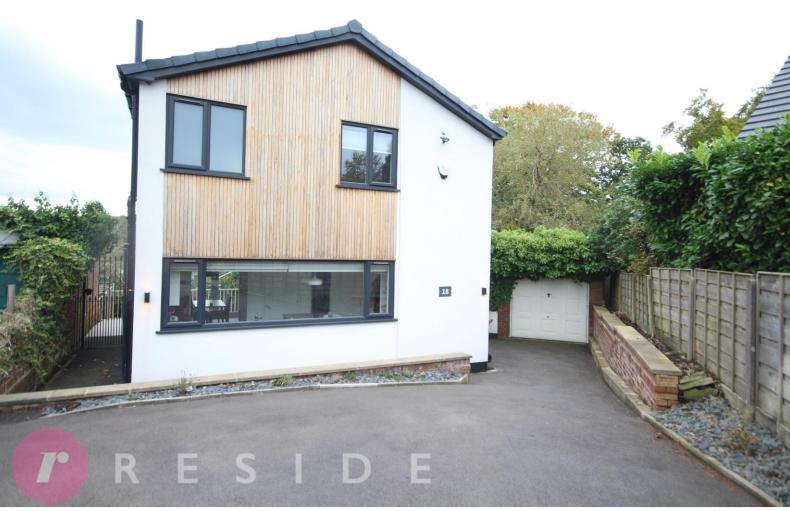

## Three Bedroom Detached House Situated Tucked Away On A Corner Plot

Located in the heart of Bamford, this detached family home is situated within walking distance of Oftsed rated 'excellent' local schools, Bamford and Oulder Hill precincts, cafes, pubs and restaurants whilst having easy access to Rochdale/Bury town centres and the motorway network.

Sitting at the head of the culde-sac, this detached family home has ample off-road parking at the front and side with the driveway that leads to a detached single garage. The property is not overlooked and occupies a corner plot with private lawn gardens and raised decking area.