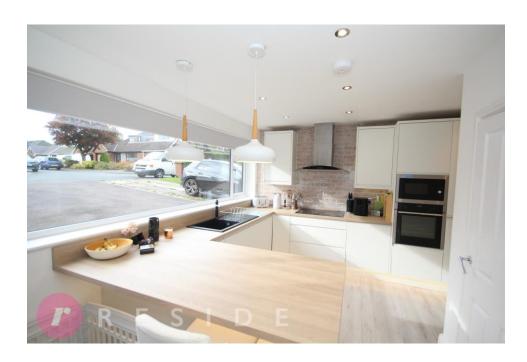

Internally, this wellpresented home offers
superb family living
accommodation comprising
of an entrance hall,
downstairs wc, spacious
lounge / dining area,
fabulous breakfast kitchen
with integrated appliances,
three bedrooms and a
modern four-piece family
bathroom. The property
benefits from having gas
central heating and upvc
double glazing throughout.

# Lounge / Dining Area 6.06m x 3.46m (19'11" x 11'4") Hall **Breakfast** Kitchen 4.59m x 3.81m (15'1" x 12'6") WC Cupboard