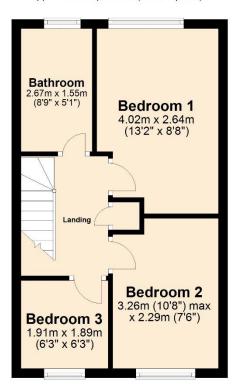

## **First Floor**

Approx. 31.6 sq. metres (340.1 sq. feet)

Total area: approx. 63.2 sq. metres (680.2 sq. feet)

Reside Estate Agency Plan produced using PlanUp.

4 Smith Street, Rochdale Lancashire, OL16 1TU