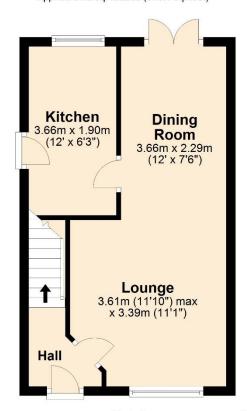

## **Ground Floor**

Approx. 31.6 sq. metres (340.1 sq. feet)

## **First Floor**

Approx. 31.6 sq. metres (340.1 sq. feet)

Total area: approx. 63.2 sq. metres (680.2 sq. feet)

Reside Estate Agency Plan produced using PlanUp.

4 Smith Street, Rochdale Lancashire, OL16 1TU