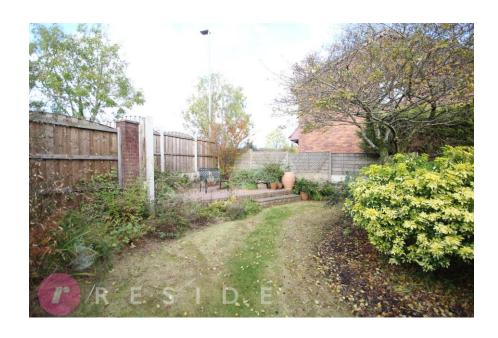

The property benefits from having gas central heating and upvc double glazing throughout.

Situated on a popular development, the home has ample off-road parking to the side, garden at the front and an extensive garden at the rear with a raised seating area.