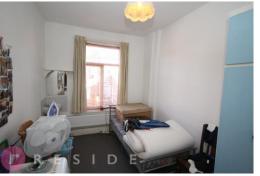

Internally, the property is set over four floors and offers spacious living accommodation comprising of an entrance hall, two reception rooms, kitchen extension, basement level workshop and store room, three bedrooms with additional attic room and a bathroom.

## **Ground Floor** Kitchen .61m x 2.13m (11'10" x 7') First Floor Approx. 38.7 sq. metres (416.5 sq. feet) Bathroom 1.94m x 1.80m (6'4" x 5'11") Dining Room 3.80m x 3.54m (12'6" x 11'7") Bedroom 2 3.80m x 2.64m (12'6" x 8'8") Bedroom 1 Lounge 4.62m x 3.07m (15'2" x 10'1") 4.62m x 2.31m (15'2" x 7'7") Bedroom 3 3.63m x 2.13m (11'11" x 7') Hall