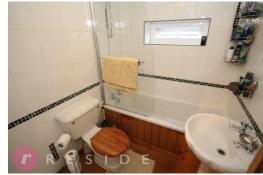

## **Ground Floor** Kitchen .61m x 2.13m (11'10" x 7') First Floor Approx. 38.7 sq. metres (416.5 sq. feet) Bathroom 1.94m x 1.80m (6'4" x 5'11") Dining Room 3.80m x 3.54m (12'6" x 11'7") Bedroom 2 3.80m x 2.64m (12'6" x 8'8") Bedroom 1 Lounge 4.62m x 3.07m (15'2" x 10'1") 4.62m x 2.31m (15'2" x 7'7") Bedroom 3 3.63m x 2.13m (11'11" x 7') Hall