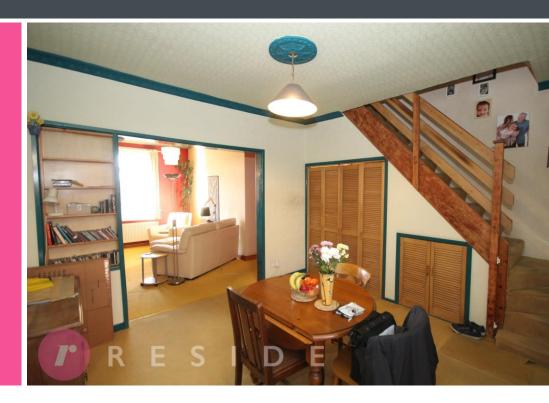

Internally, the property is set over four floors and offers spacious living accommodation comprising of an entrance hall, two reception rooms, kitchen extension, basement level workshop and store room, three bedrooms with additional attic room and a bathroom.

## **Ground Floor** Kitchen .61m x 2.13m (11'10" x 7') First Floor Approx. 38.7 sq. metres (416.5 sq. feet) Bathroom 1.94m x 1.80m (6'4" x 5'11") Dining Room 3.80m x 3.54m (12'6" x 11'7") Bedroom 2 3.80m x 2.64m (12'6" x 8'8") Bedroom 1 Lounge 4.62m x 3.07m (15'2" x 10'1") 4.62m x 2.31m (15'2" x 7'7") Bedroom 3 3.63m x 2.13m (11'11" x 7') Hall