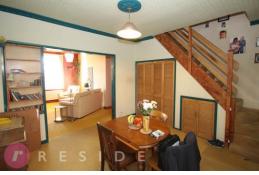

Internally, the property is set over four floors and offers spacious living accommodation comprising of an entrance hall, two reception rooms, kitchen extension, basement level workshop and store room, three bedrooms with additional attic room and a bathroom.

## **Ground Floor** Kitchen .61m x 2.13m (11'10" x 7') First Floor Approx. 38.7 sq. metres (416.5 sq. feet) Bathroom 1.94m x 1.80m (6'4" x 5'11") Dining Room 3.80m x 3.54m (12'6" x 11'7") Bedroom 2 3.80m x 2.64m (12'6" x 8'8") Bedroom 1 Lounge 4.62m x 3.07m (15'2" x 10'1") 4.62m x 2.31m (15'2" x 7'7") Bedroom 3 3.63m x 2.13m (11'11" x 7') Hall