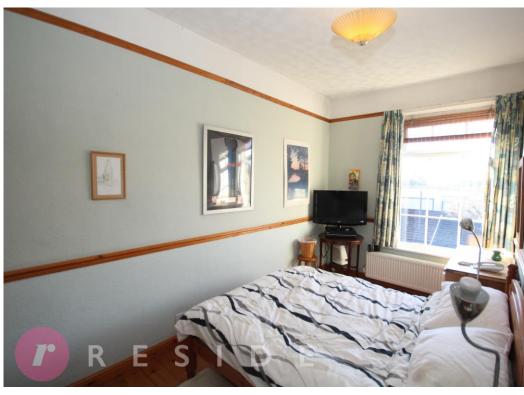

Internally, the property is set over four floors and offers spacious living accommodation comprising of an entrance hall, two reception rooms, kitchen extension, basement level workshop and store room, three bedrooms with additional attic room and a bathroom.

## **Ground Floor** Kitchen .61m x 2.13m (11'10" x 7') First Floor Approx. 38.7 sq. metres (416.5 sq. feet) Bathroom 1.94m x 1.80m (6'4" x 5'11") Dining Room 3.80m x 3.54m (12'6" x 11'7") Bedroom 2 3.80m x 2.64m (12'6" x 8'8") Bedroom 1 Lounge 4.62m x 3.07m (15'2" x 10'1") 4.62m x 2.31m (15'2" x 7'7") Bedroom 3 3.63m x 2.13m (11'11" x 7') Hall