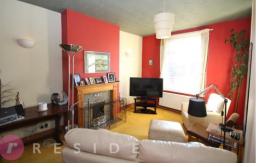

Internally, the property is set over four floors and offers spacious living accommodation comprising of an entrance hall, two reception rooms, kitchen extension, basement level workshop and store room, three bedrooms with additional attic room and a bathroom.

## **Ground Floor** Kitchen .61m x 2.13m (11'10" x 7') First Floor Approx. 38.7 sq. metres (416.5 sq. feet) Bathroom 1.94m x 1.80m (6'4" x 5'11") Dining Room 3.80m x 3.54m (12'6" x 11'7") Bedroom 2 3.80m x 2.64m (12'6" x 8'8") Bedroom 1 Lounge 4.62m x 3.07m (15'2" x 10'1") 4.62m x 2.31m (15'2" x 7'7") Bedroom 3 3.63m x 2.13m (11'11" x 7') Hall