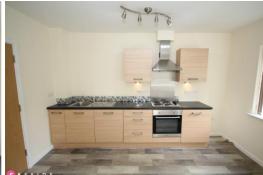

Internally, the deceptively spacious apartment briefly comprises of an entrance hall with utility cupboard, large lounge / dining area open plan to a fitted kitchen, two double bedrooms and a four-piece bathroom.