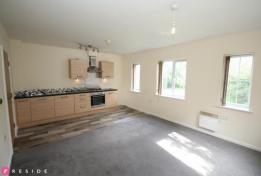

Internally, the deceptively spacious apartment briefly comprises of an entrance hall with utility cupboard, large lounge / dining area open plan to a fitted kitchen, two double bedrooms and a four-piece bathroom.