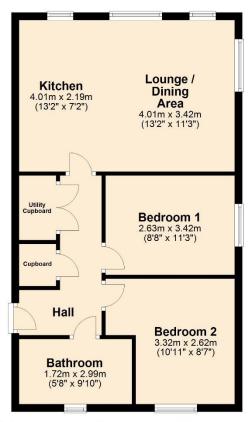

## **Ground Floor**

Approx. 58.0 sq. metres (624.2 sq. feet)

Total area: approx. 58.0 sq. metres (624.2 sq. feet)

Reside Estate Agency Plan produced using PlanUp.

4 Smith Street, Rochdale Lancashire, OL16 1TU