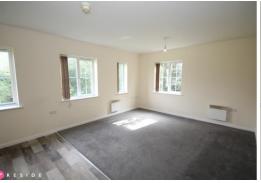

Internally, the deceptively spacious apartment briefly comprises of an entrance hall with utility cupboard, large lounge / dining area open plan to a fitted kitchen, two double bedrooms and a four-piece bathroom.