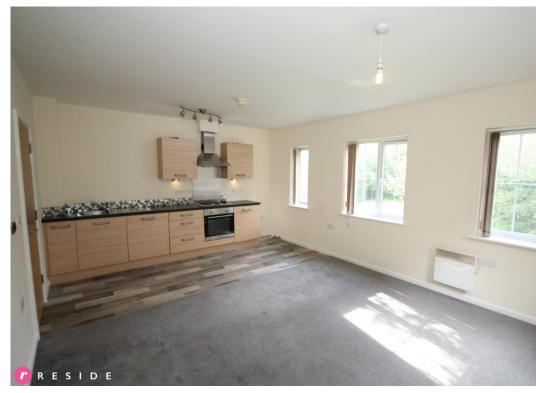

Internally, the deceptively spacious apartment briefly comprises of an entrance hall with utility cupboard, large lounge / dining area open plan to a fitted kitchen, two double bedrooms and a four-piece bathroom.

Please note the pictures are used as a guide and although similar, they are not of the actual property.