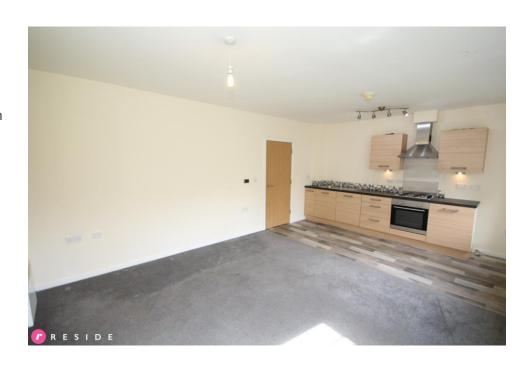

Internally, the deceptively spacious apartment briefly comprises of an entrance hall with utility cupboard, large lounge / dining area open plan to a fitted kitchen, two double bedrooms and a four-piece bathroom.

Please note the pictures are used as a guide and although similar, they are not of the actual property.