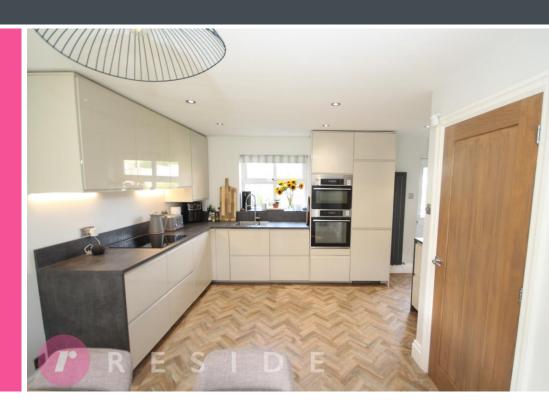

Internally, the beautifully presented property offers superb accommodation comprising of an entrance hall, downstairs wc, lounge, fabulous dining kitchen with appliances, three bedrooms, en-suite and a modern family bathroom. The property also benefits from having gas central heating and upvc double glazing throughout.