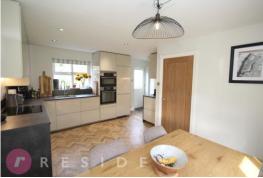

Internally, the beautifully presented property offers superb accommodation comprising of an entrance hall, downstairs wc, lounge, fabulous dining kitchen with appliances, three bedrooms, en-suite and a modern family bathroom. The property also benefits from having gas central heating and upvc double glazing throughout.