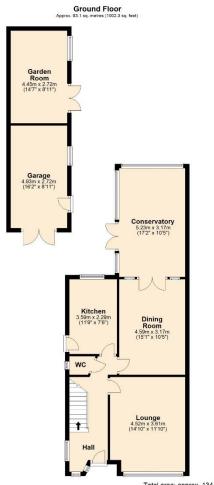

The property is Leasehold!

Total area: approx. 134.6 sq. metres (1448.5 sq. feet)
Reside Estate Agency
Plan produced using PlanUp.

4 Smith Street, Rochdale Lancashire, OL16 1TU Tel: 01706 356633

Email: enquiries@reside.agency