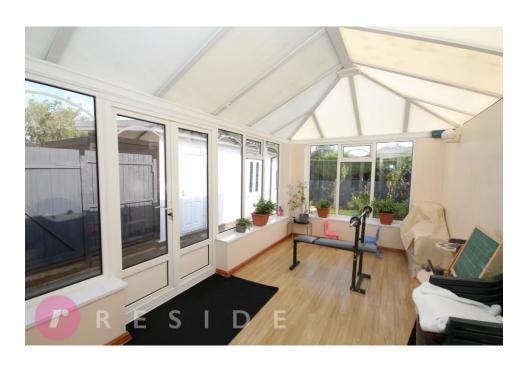

Internally, the wellpresented property offers ideal family living accommodation briefly comprising of an entrance hall, downstairs wc, two reception rooms, fitted kitchen, conservatory, three bedrooms and a bathroom.

The property also benefits from having gas central heating and upvc double glazing throughout.

Driveway to the front and side offering ample off-road parking and a private garden at the rear with a patio area, lawn and garden room with power & light.