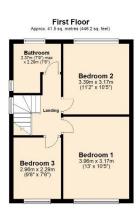

The property is Leasehold!

Total area: approx. 134.6 sq. metres (1448.5 sq. feet)
Reside Estate Agency
Plan produced using PlanUp.

4 Smith Street, Rochdale Lancashire, OL16 1TU Tel: 01706 356633

Email: enquiries@reside.agency