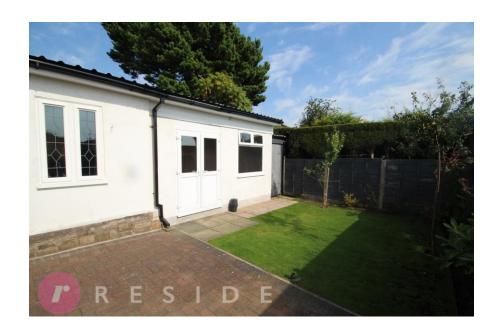

The property also benefits from having gas central heating and upvc double glazing throughout.

Driveway to the front and side offering ample off-road parking and a private garden at the rear with a patio area, lawn and garden room with power & light.