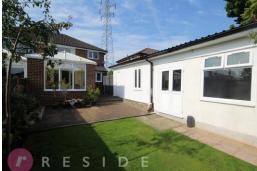

The property also benefits from having gas central heating and upvc double glazing throughout.

Driveway to the front and side offering ample off-road parking and a private garden at the rear with a patio area, lawn and garden room with power & light.