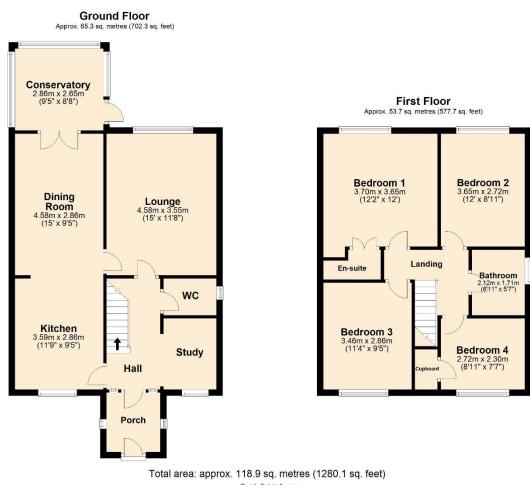

#### Overview

- Detached Family Home
- Four Double Bedrooms
- Two Reception Rooms
- En-Suite & Bathroom
- Superb Conservatory
- Extensive Rear Garden
- Ample Off-Road Parking
- Detached Double Garage
- Private Gated Development
- Individually Built
- Not Overlooked

### Four Bedroom Detached House On A Small Development

Welcome to this fourbedroom detached family home, nestled in a small, exclusive gated development comprising just two properties. With extensive gardens and ample off-road parking, this property provides an ideal setting for family life in a secure and private environment.

Reside Estate Agency Plan produced using PlanUp.