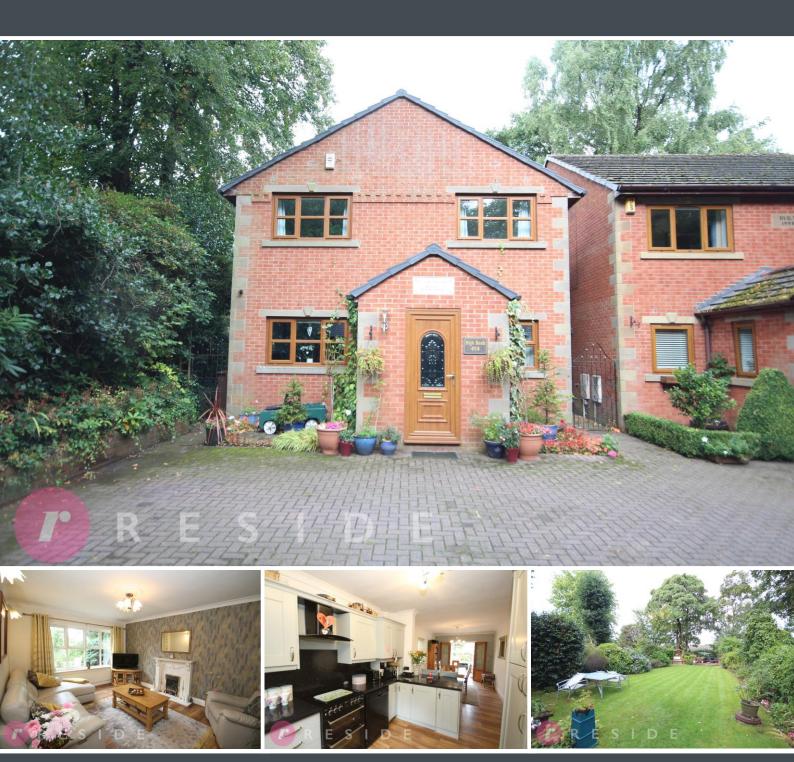

#### Overview

- Detached Family Home
- Four Double Bedrooms
- Two Reception Rooms
- En-Suite & Bathroom
- Superb Conservatory
- Extensive Rear Garden
- Ample Off-Road Parking
- Detached Double Garage
- Private Gated Development
- Individually Built
- Not Overlooked

### Four Bedroom Detached House On A Small Development

Welcome to this fourbedroom detached family home, nestled in a small, exclusive gated development comprising just two properties. With extensive gardens and ample off-road parking, this property provides an ideal setting for family life in a secure and private environment.

The rear garden is a private oasis, with a patio area for outdoor dining and a lush lawn, perfect for children to play and adults to relax. Mature trees and shrubs provide a sense of seclusion and tranquillity.