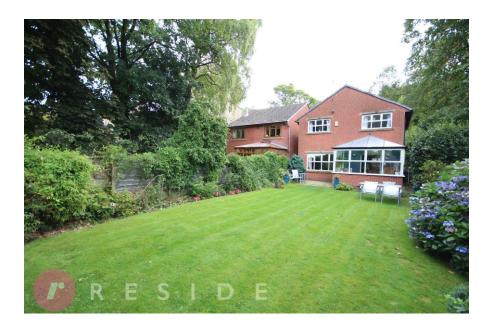

The rear garden is a private oasis, with a patio area for outdoor dining and a lush lawn, perfect for children to play and adults to relax. Mature trees and shrubs provide a sense of seclusion and tranquillity.