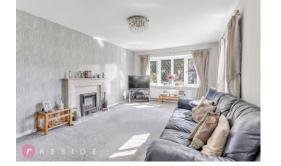

Adjacent to the kitchen, the lounge and dining room offer a seamless flow, with large windows allowing natural light to flood the space. The lounge boasts a cosy fireplace, creating a warm and inviting atmosphere for relaxing or hosting gatherings. The property includes five generouslysized bedrooms, each with its own unique charm and ample storage. The main bedroom is particularly noteworthy, featuring a luxurious en-suite and Hammonds fitted wardrobes. The additional bedrooms are versatile and can easily accommodate family, guests, or be adapted to your needs, whether as a home office or hobby room. They are each served by a stylish family bathroom with a bathtub and separate shower.