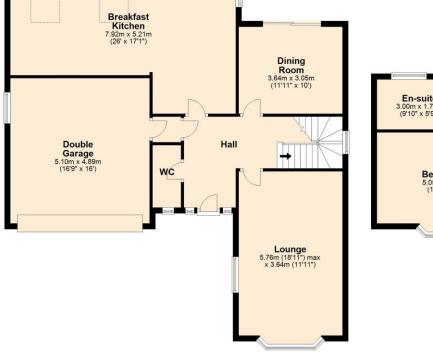

As you enter, you're greeted by a bright and airy entrance hall that sets the tone for the rest of the property. Here you have access to an integral double garage with utility space housing a washing machine, dryer and additional fridge freezer.

The heart of this home is undoubtedly the stunning Stuart Fraser kitchen, a masterpiece of design and functionality. Featuring top-of-the-line appliances, sleek cabinetry, and a spacious central island, this kitchen is perfect for both everyday family meals and entertaining guests. The high-quality finishes and attention to detail ensure that it's not just a space to cook, but a focal point of the home.

Adjacent to the kitchen, the lounge and dining room offer a seamless flow, with large windows allowing natural light to flood the space. The lounge boasts a cosy fireplace, creating a warm and inviting atmosphere for relaxing or hosting gatherings. The property includes five generouslysized bedrooms, each with its own unique charm and ample storage. The main bedroom is particularly noteworthy, featuring a luxurious en-suite and Hammonds fitted wardrobes. The additional bedrooms are versatile and can easily accommodate family, guests, or be adapted to your needs, whether as a home office or hobby room. They are each served by a stylish family bathroom with a bathtub and separate shower.

**Ground Floor** 

Reside Estate Agency Plan produced using PlanUp.