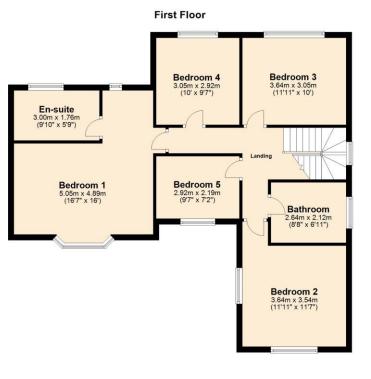

Adjacent to the kitchen, the lounge and dining room offer a seamless flow, with large windows allowing natural light to flood the space. The lounge boasts a cosy fireplace, creating a warm and inviting atmosphere for relaxing or hosting gatherings. The property includes five generouslysized bedrooms, each with its own unique charm and ample storage. The main bedroom is particularly noteworthy, featuring a luxurious en-suite and Hammonds fitted wardrobes. The additional bedrooms are versatile and can easily accommodate family, guests, or be adapted to your needs, whether as a home office or hobby room. They are each served by a stylish family bathroom with a bathtub and separate shower.

**Ground Floor** 

Reside Estate Agency Plan produced using PlanUp.