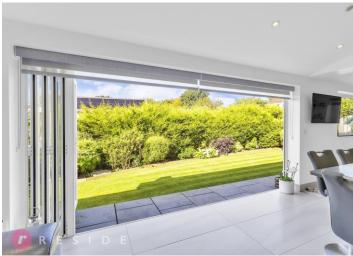

Adjacent to the kitchen, the lounge and dining room offer a seamless flow, with large windows allowing natural light to flood the space. The lounge boasts a cosy fireplace, creating a warm and inviting atmosphere for relaxing or hosting gatherings. The property includes five generouslysized bedrooms, each with its own unique charm and ample storage. The main bedroom is particularly noteworthy, featuring a luxurious en-suite and Hammonds fitted wardrobes. The additional bedrooms are versatile and can easily accommodate family, guests, or be adapted to your needs, whether as a home office or hobby room. They are each served by a stylish family bathroom with a bathtub and separate shower.

Outside, the meticulously maintained garden provides a private oasis with plenty of space for outdoor activities. A well-designed patio area offers a perfect spot for alfresco dining or simply enjoying the serene surroundings.