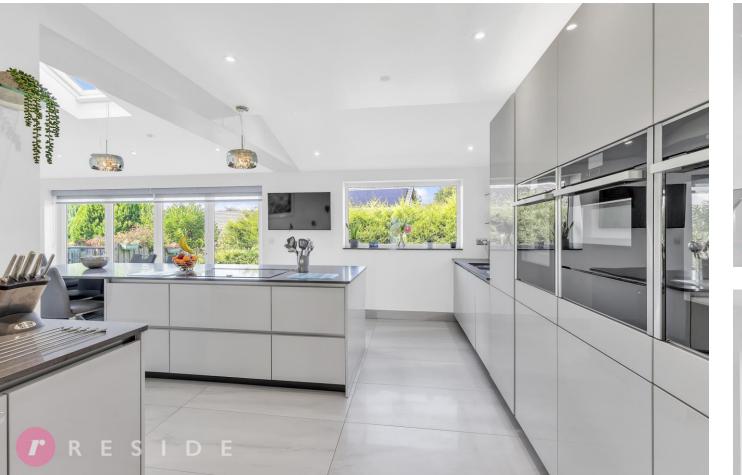

The heart of this home is undoubtedly the stunning Stuart Fraser kitchen, a masterpiece of design and functionality. Featuring top-of-the-line appliances, sleek cabinetry, and a spacious central island, this kitchen is perfect for both everyday family meals and entertaining guests. The high-quality finishes and attention to detail ensure that it's not just a space to cook, but a focal point of the home.