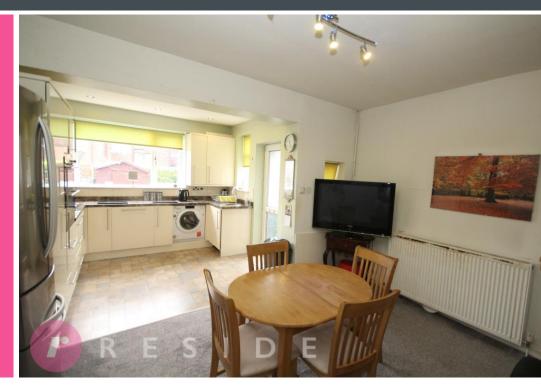

Internally, the property boasts ideal first-time buyer living accommodation comprising of two reception rooms, a fitted kitchen with appliances, two double bedrooms and a shower room.

The property also benefits from having gas central heating and upvc double glazing throughout.