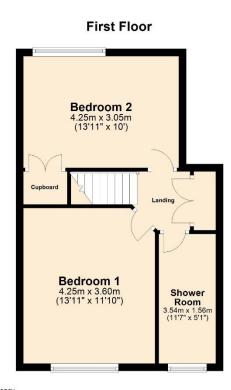

Internally, the property boasts ideal first-time buyer living accommodation comprising of two reception rooms, a fitted kitchen with appliances, two double bedrooms and a shower room.

The property also benefits from having gas central heating and upvc double glazing throughout.