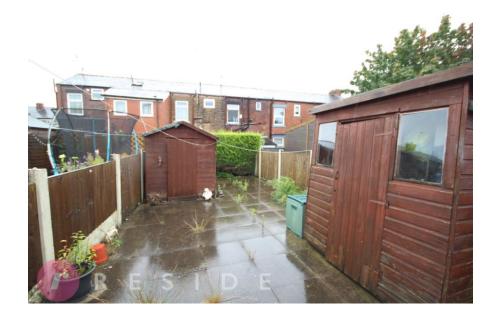

At the front of the property, a well-stocked garden that could easily be converted into offroad parking. At the rear, a low-maintenance South-West facing garden.