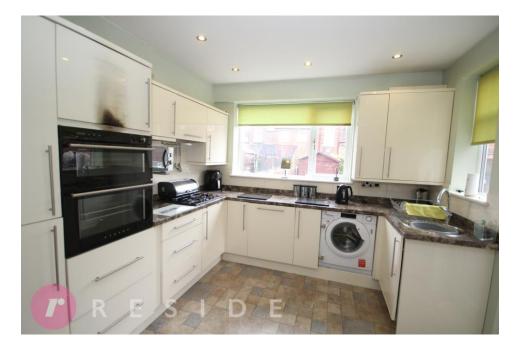

Internally, the property boasts ideal first-time buyer living accommodation comprising of two reception rooms, a fitted kitchen with appliances, two double bedrooms and a shower room.

The property also benefits from having gas central heating and upvc double glazing throughout.