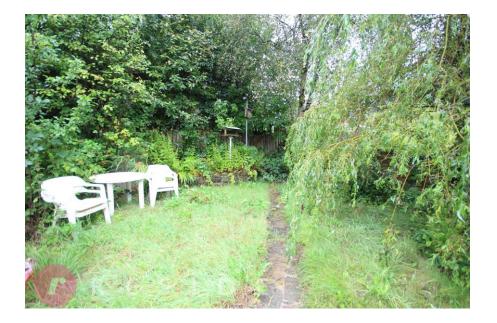

Set in an elevated position, the home has a flat garden at the front and driveway to the side providing ample off-road parking. A larger than average single garage is located at the end of the driveway. The garden at the rear is South-West facing, well-stocked and fully enclosed.