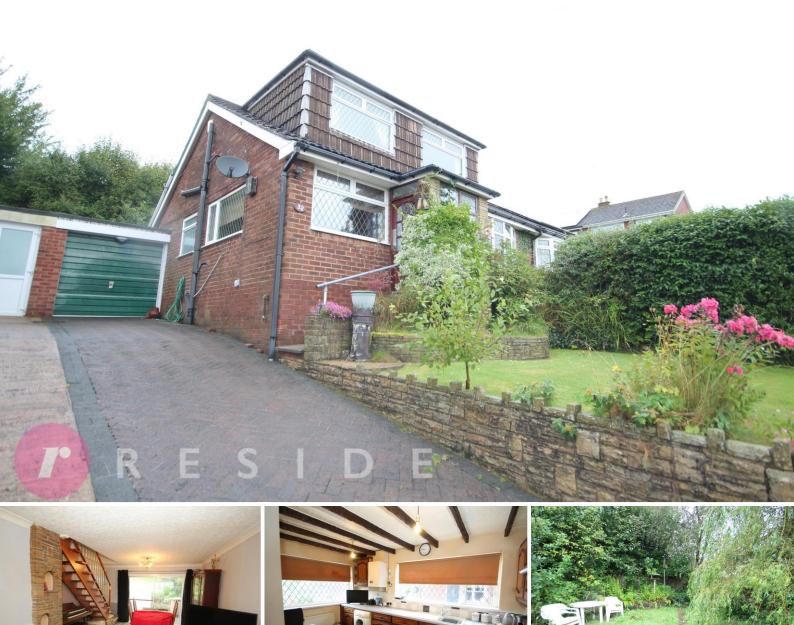

#### Overview

- Semi-Detached House
- Five Bedrooms
- Two Reception Rooms
- Fitted Dining Kitchen
- Three-Piece Bathroom
- Driveway To Side
- Single Garage
- Well-Stocked Rear Garden
- Ideal Family Home
- No Chain
- Potential To Extend

#### Five Bedroom Semi-Detached House With The Potential To Extend

Situated on a sought-after development, this semidetached requires some modernisation but offers a fantastic potential! The home gives easy access to the village amenities including cafes, pubs, bars and restaurants whilst also within easy reach of some excellent local primary schools. Conveniently situated for easy access into Rochdale and Bury town centres whilst also only a short drive from the motorway network.

Set in an elevated position, the home has a flat garden at the front and driveway to the side providing ample off-road parking. A larger than average single garage is located at the end of the driveway. The garden at the rear is South-West facing, well-stocked and fully enclosed.