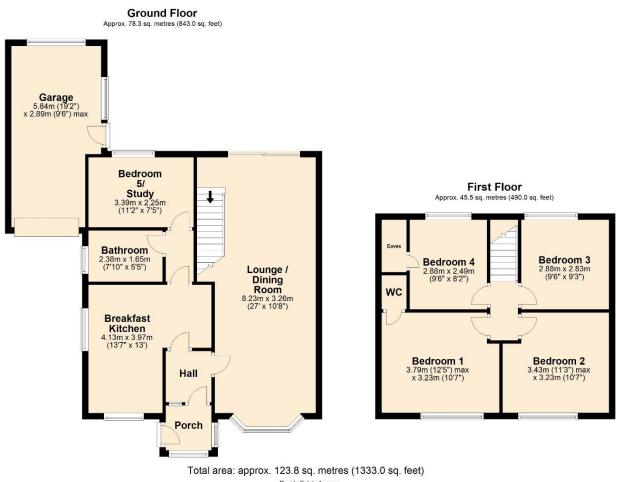

#### Overview

- Semi-Detached House
- Five Bedrooms
- Two Reception Rooms
- Fitted Dining Kitchen
- Three-Piece Bathroom
- Driveway To Side
- Single Garage
- Well-Stocked Rear Garden
- Ideal Family Home
- No Chain
- Potential To Extend

Internally, the property offers deceptively spacious living accommodation comprising of an entrance porch, hall, two reception rooms, a breakfast kitchen, five bedrooms and a threepiece bathroom. The property benefits from having gas central heating and double glazing throughout.