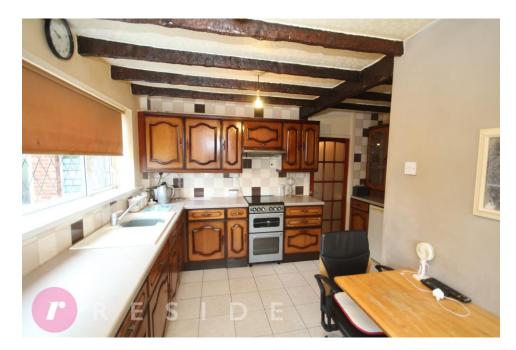

#### Overview

- Semi-Detached House
- Five Bedrooms
- Two Reception Rooms
- Fitted Dining Kitchen
- Three-Piece Bathroom
- Driveway To Side
- Single Garage
- Well-Stocked Rear Garden
- Ideal Family Home
- No Chain
- Potential To Extend

Internally, the property offers deceptively spacious living accommodation comprising of an entrance porch, hall, two reception rooms, a breakfast kitchen, five bedrooms and a threepiece bathroom. The property benefits from having gas central heating and double glazing throughout.