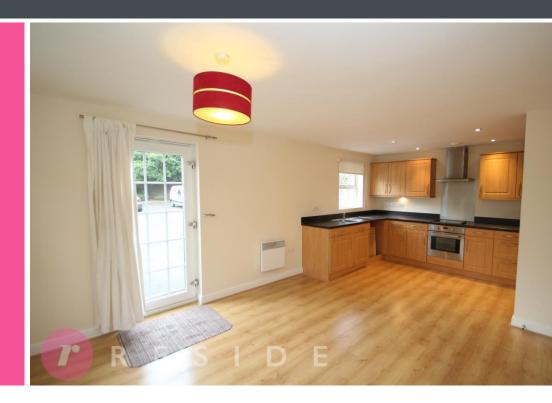

## Ground Floor Two Bedroom Apartment In A Highly Sought-After Location

This ground floor apartment is within walking distance of Norden village amenities including cafes, pubs, bars and restaurants whilst also within easy reach of beautiful open countryside such as Ashworth Valley and Greenbooth Reservoir. The apartment is conveniently situated for easy access into Rochdale and Bury town centres whilst also a short drive from the motorway network.

The apartment offers spacious living accommodation ideally suited to the FIRST TIME BUYER. Internally, the apartment briefly comprises of an entrance hall, large lounge / dining area open plan to fitted kitchen, two bedrooms and a modern three-piece bathroom.

The apartment benefits from having upvc double glazing throughout and an electric heating system.

Nestled away within the countryside, the apartment is surrounded by woodland. The apartment comes with allocated parking and additional visitor parking.