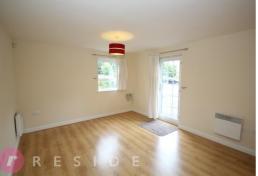

The apartment offers spacious living accommodation ideally suited to the FIRST TIME BUYER. Internally, the apartment briefly comprises of an entrance hall, large lounge / dining area open plan to fitted kitchen, two bedrooms and a modern three-piece bathroom.

The apartment benefits from having upvc double glazing throughout and an electric heating system.

Nestled away within the countryside, the apartment is surrounded by woodland. The apartment comes with allocated parking and additional visitor parking.