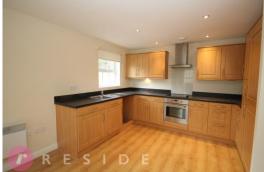

The apartment offers spacious living accommodation ideally suited to the FIRST TIME BUYER. Internally, the apartment briefly comprises of an entrance hall, large lounge / dining area open plan to fitted kitchen, two bedrooms and a modern three-piece bathroom.