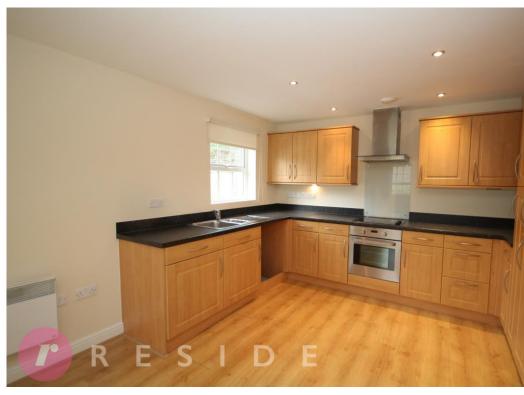

The apartment offers spacious living accommodation ideally suited to the FIRST TIME BUYER. Internally, the apartment briefly comprises of an entrance hall, large lounge / dining area open plan to fitted kitchen, two bedrooms and a modern three-piece bathroom.

The apartment benefits from having upvc double glazing throughout and an electric heating system.

Nestled away within the countryside, the apartment is surrounded by woodland. The apartment comes with allocated parking and additional visitor parking.