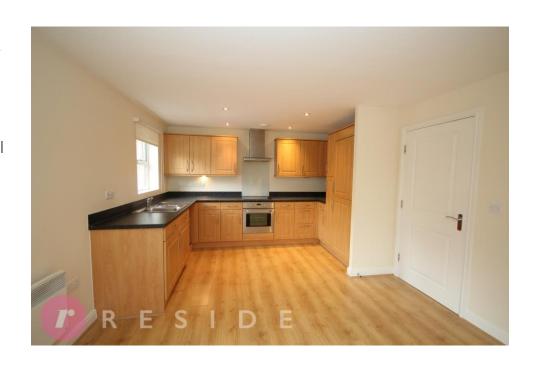

The apartment offers spacious living accommodation ideally suited to the FIRST TIME BUYER. Internally, the apartment briefly comprises of an entrance hall, large lounge / dining area open plan to fitted kitchen, two bedrooms and a modern three-piece bathroom.

The apartment benefits from having upvc double glazing throughout and an electric heating system.

Nestled away within the countryside, the apartment is surrounded by woodland. The apartment comes with allocated parking and additional visitor parking.