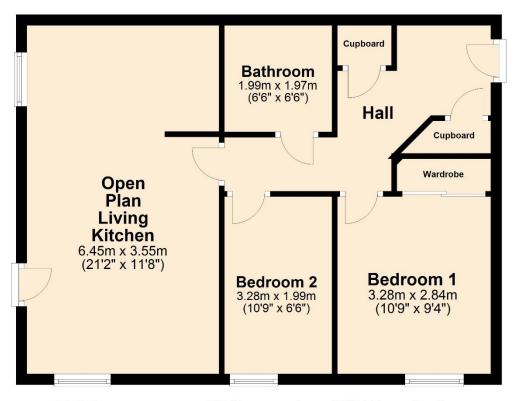

## **Ground Floor**

Approx. 55.3 sq. metres (595.7 sq. feet)

Total area: approx. 55.3 sq. metres (595.7 sq. feet)

Reside Estate Agency Plan produced using PlanUp.

4 Smith Street, Rochdale Lancashire, OL16 1TU